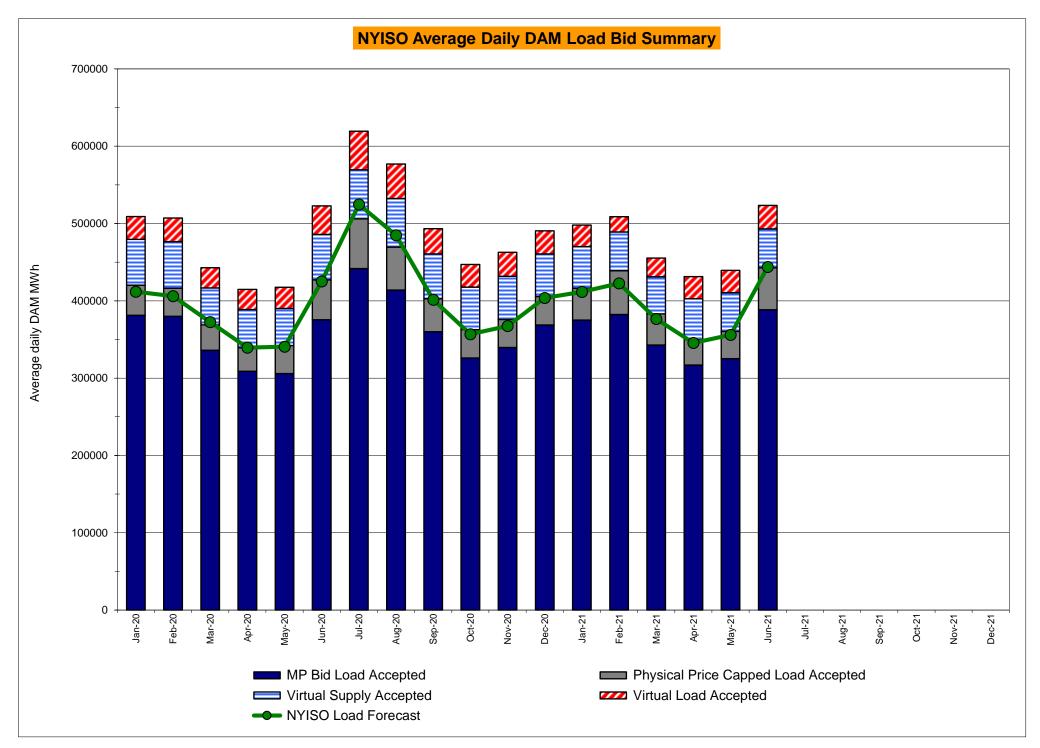

0 | 0.55<br>0.56<br>0.55<br>0.55<br>0.44<br>0.11<br>0.12<br>0.11<br>0.11<br>0.10<br>0.10<br>0.10 | 0.72<br>0.90<br>0.72<br>0.72<br>0.58<br>0.45<br>0.63<br>0.45<br>0.45<br>0.37<br>0.37<br>0.52<br>0.37 | 1.23<br>1.77<br>1.23<br>1.23<br>1.08<br>0.52<br>1.06<br>0.52<br>0.52<br>0.47<br>0.46<br>0.75<br>0.46 | 0.34<br>0.34<br>0.34<br>0.26<br>0.04<br>0.04<br>0.04<br>0.04<br>0.04<br>0.04<br>0.04<br>0.0 | 2.48<br>2.53<br>2.48<br>2.48<br>1.28<br>0.78<br>0.83<br>0.78<br>0.78<br>0.33<br>0.28<br>0.28 | 2.20<br>2.28<br>2.20<br>2.20<br>1.38<br>0.13<br>0.21<br>0.13<br>0.13<br>0.08<br>0.01<br>0.01<br>0.01 | 6.80<br>6.84<br>6.80<br>6.80<br>3.05<br>3.57<br>3.60<br>3.57<br>0.70<br>0.17<br>0.17 |

### NYISO In City Energy Mitigation - AMP (NYC Zone) 2020 - 2021 Percentage of committed unit-hours mitigated









# NYISO LBMP ZONES



#### **Billing Codes for Chart C**

| Chart - C Category Name                   | <b>Billing Code</b> | Billing Category Name                                                              |
|-------------------------------------------|---------------------|------------------------------------------------------------------------------------|
| Bid Production Cost Guarantee Balancing   | 81203               | Balancing NYISO Bid Production Cost Guarantee - Internal Units                     |
| Bid Production Cost Guarantee Balancing   | 81204               | Balancing NYISO Bid Production Cost Guarantee - External Units                     |
| Bid Production Cost Guarantee Balancing   | 81205               | Balancing NYISO Bid Production Cost Guarantee Expenditure