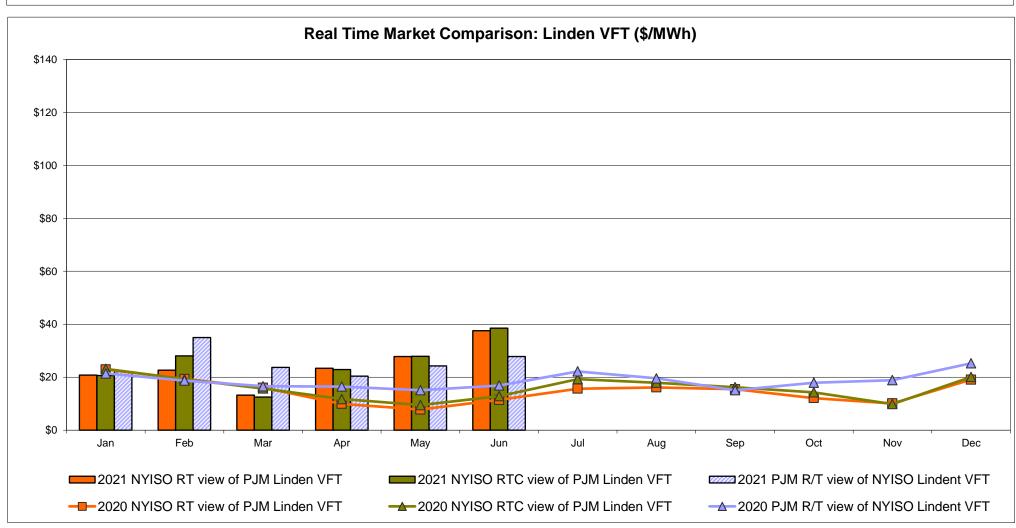

ected Energy Price

#### **External Controllable Line: Cross Sound Cable (New England)**





#### Note:

ISO-NE Forecast is an advisory posting @ 18:00 day before.

The DAM and R/T prices at the Shorham 13899 interface are used for ISO-NE.

The DAM and R/T prices at the CSC interface are used for NYISO.

#### **External Controllable Line: Northport - Norwalk (New England)**





#### Note:

ISO-NE Forecast is an advisory posting @ 18:00 day before.

The DAM and R/T prices at the Northport 138 interface are used for ISO-NE.

The DAM and R/T prices at the 1385 interface are used for NYISO.

### **External Controllable Line: Neptune (PJM)**





### **External Comparison Hydro-Quebec**





Note:

Hydro-Quebec Prices are unavailable.

#### **External Controllable Line: Linden VFT (PJM)**





#### **External Controllable Line: Hudson (PJM)**





#### **NYISO Real Time Price Correction Statistics**

|                                                                                                                                                                                                                                                                                                                                                                                                                                                                                                                |