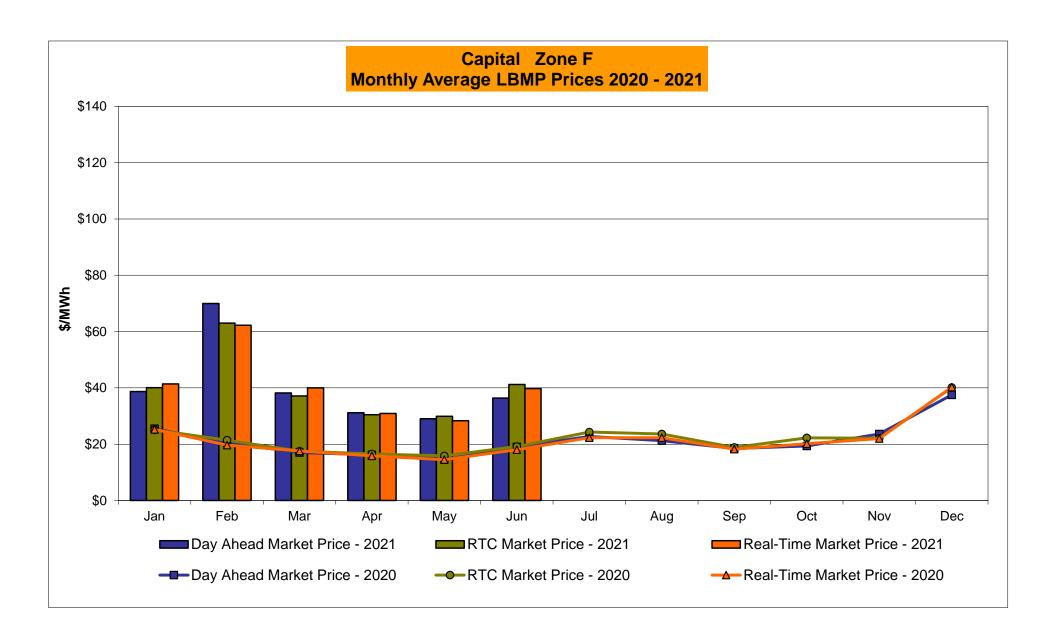

# Market Performance Highlights June 2021

- LBMP for June is \$39.37/MWh; higher than \$25.72/MWh in May 2021 and \$21.36/MWh in June 2020.
  - Day Ahead Load Weighted LBMPs and Real Time Load Weighted LBMPs are higher compared to May.
- June 2021 average year-to-date monthly cost of \$40.59/MWh is an 83% increase from \$22.21/MWh in June 2020.
- Average daily sendout is 458 GWh/day in June; higher than 365 GWh/day in May 2021 and 430 GWh/day in June 2020.
- Natural gas prices and distillate prices are higher compared to the previous month.
  - Natural Gas (Transco Z6 NY) was \$2.61/MMBtu, up from \$2.37/MMBtu in May.
  - Natural gas prices are up 81.2% year-over-year.
  - Jet Kerosene Gulf Coast was \$13.71/MMBtu, up from \$12.92/MMBtu in May.
  - Ultra Low Sulfur No.2 Diesel NY Harbor was \$15.12/MMBtu, up from \$14.39/MMBtu in May.
  - Distillate prices are up 87.9% year-over-year.
- Uplift per MWh is lower compared to the previous month.
  - Uplift (not including NYISO cost of operations) is (\$0.50)/MWh; lower than (\$0.19)/MWh in May.
    - Local Reliability Share is \$0.17/MWh, lower than \$0.22/MWh in May.
    - Statewide Share is (\$0.68)/MWh, lower than (\$0.41)/MWh in May.
  - TSA \$ per NYC MWh is \$0.90/MWh.
  - Total uplift costs (Schedule 1 components including NYISO Cost of Operations) are lower than May.

# Daily NYISO Average Cost/MWh (Energy & Ancillary Services)\* 2020 Annual Average \$25.70/MWh June 2020 YTD Average \$22.21/MWh June 2021 YTD Average \$40.59/MWh

<sup>\*</sup> Excludes ICAP payments.

## NYISO Average Cost/MWh (Energy and Ancillary Services) \* from the LBMP Customer point of view

| 2021                                                                                                                                                              | <u>January</u>                                                           | <u>February</u>                                                          | <u>March</u>                                                             | <u>April</u>                                                             | <u>May</u>                                                             | <u>June</u>                                                              | <u>July</u>                                                            | <u>August</u>                                                          | September                                                                | <u>October</u>                                                           | <u>November</u>                                                          | <u>December</u>                                                          |
|-------------------------------------------------------------------------------------------------------------------------------------------------------------------|--------------------------------------------------------------------------|--------------------------------------------------------------------------|--------------------------------------------------------------------------|--------------------------------------------------------------------------|------------------------------------------------------------------------|--------------------------------------------------------------------------|------------------------------------------------------------------------|------------------------------------------------------------------------|--------------------------------------------------------------------------|--------------------------------------------------------------------------|--------------------------------------------------------------------------|--------------------------------------------------------------------------|
| LBMP                                                                                                                                                              | 37.83                                                                    | 63.70                                                                    | 28.59                                                                    | 22.79                                                                    | 25.72                                                                  | 39.37                                                                    |                                                                        |                                                                        |                                                                          |                                                                          |                                                                          |                                                                          |
| NTAC                                                                                                                                                              | 1.35                                                                     | 1.20                                                                     | 1.26                                                                     | 1.54                                                                     | 2.09                                                                   | 2.05                                                                     |                                                                        |                                                                        |                                                                          |                                                                          |                                                                          |                                                                          |
| Reserve                                                                                                                                                           | 0.49                                                                     | 0.81                                                                     | 0.57                                                                     | 0.56                                                                     | 0.54                                                                   | 0.45                                                                     |                                                                        |                                                                        |                                                                          |                                                                          |                                                                          |                                                                          |
| Regulation                                                                                                                                                        | 0.07                                                                     | 0.13                                                                     | 0.09                                                                     | 0.10                                                                     | 0.08                                                                   | 0.07                                                                     |                                                                        |                                                                        |                                                                          |                                                                          |                                                                          |                                                                          |
| NYISO Cost of Operations                                                                                                                                          | 0.74                                                                     | 0.74                                                                     | 0.74                                                                     | 0.74                                                                     | 0.76                                                                   | 0.76                                                                     |                                                                        |                                                                        |                                                                          |                                                                          |                                                                          |                                                                          |
| FERC Fee Recovery                                                                                                                                                 | 0.08                                                                     | 0.09                                                                     | 0.09                                                                     | 0.11                                                                     | 0.10                                                                   | 0.08                                                                     |                                                                        |                                                                        |                                                                          |                                                                          |                                                                          |                                                                          |
| Uplift                                                                                                                                                            | (0.31)                                                                   | (0.15)                                                                   | 0.11                                                                     | (0.12)                                                                   | (0.19)                                                                 | (0.50)                                                                   |                                                                        |                                                                        |                                                                          |                                                                          |                                                                          |                                                                          |
| Uplift: Local Reliability Share                                                                                                                                   | 0.09                                                                     | 0.15                                                                     | 0.11                                                                     | 0.06                                                                     | 0.22                                                                   | 0.17                                                                     |                                                                        |                                                                        |                                                                          |                                                                          |                                                                          |                                                                          |
| Uplift: Statewide Share                                                                                                                                           | (0.40)                                                                   | (0.30)                                                                   | 0.00                                                                     | (0.18)                                                                   | (0.41)                                                                 | (0.68)                                                                   |                                                                        |                                                                        |                                                                          |                                                                          |                                                                          |                                                                          |
| Voltage Support and Black Start _                                                                                                                                 | 0.43                                                                     | 0.43                                                                     | 0.43                                                                     | 0.44                                                                     | 0.44                                                                   | 0.44                                                                     |                                                                        |                                                                        |                                                                          |                                                                          |                                                                          |                                                                          |
| Avg Monthly Cost                                                                                                                                                  | 40.61                                                                    | 66.87                                                                    | 31.81                                                                    | 26.06                                                                    | 29.45                                                                  | 42.65                                                                    |                                                                        |                                                                        |                                                                          |                                                                          |                                                                          |                                                                          |
| Avg YTD Cost                                                                                                                                                      | 40.69                                                                    | 52.99                                                                    | 46.57                                                                    | 42.41                                                                    | 40.10                                                                  | 40.59                                                                    |                                                                        |                                                                        |                                                                          |                                                                          |                                                                          |                                                                          |
|                                                                                                                                                                   |                                                                          |                                                                          |                                                                          |                                                                          |                                                                        |                                                                          |                                                                        |                                                                        |                                                                          |                                                                          |                                                                          |                                                                          |
| TSA \$ per NYC MWh                                                                                                                                                | 0.00                                                                     | 0.00                                                                     | 0.00                                                                     | 0.00                                                                     | 0.52                                                                   | 0.90                                                                     |                                                                        |                                                                        |                                                                          |                                                                          |                                                                          |                                                                          |
| 2020                                                                                                                                                              | January                                                                  | <u>February</u>                                                          | March                                                                    | <u>April</u>                                                             | <u>May</u>                                                             | <u>June</u>                                                              | <u>July</u>                                                            | August                                                                 | September                                                                | October                                                                  | <u>November</u>                                                          | <u>December</u>                                                          |
| LBMP                                                                                                                                                              |                                                                          |                                                                          |                                                                          |                                                                          |                                                                        |                                                                          | <u> </u>                                                               | ·                                                                      | <u> </u>                                                                 | 0 010.00.                                                                |                                                                          |                                                                          |
| LDIVIP                                                                                                                                                            | 24.77                                                                    | 21.11                                                                    | 17.11                                                                    | 15.77                                                                    | 16.14                                                                  | 21.36                                                                    | 28.86                                                                  | 26.13                                                                  | 20.52                                                                    | 20.90                                                                    | 22.57                                                                    | 33.70                                                                    |
|                                                                                                                                                                   | 24.77<br>0.91                                                            | 21.11<br>0.70                                                            | 17.11<br>0.86                                                            | 15.77<br>0.91                                                            | 16.14<br>1.05                                                          | 21.36<br>0.95                                                            | 28.86<br>1.24                                                          | 26.13<br>1.03                                                          | 20.52<br>0.78                                                            | 20.90<br>0.84                                                            | 22.57<br>1.05                                                            | 33.70<br>1.35                                                            |
| NTAC                                                                                                                                                              | 0.91                                                                     | 0.70                                                                     | 0.86                                                                     | 0.91                                                                     | 1.05                                                                   | 0.95                                                                     | 1.24                                                                   | 1.03                                                                   | 0.78                                                                     | 0.84                                                                     | 1.05                                                                     | 1.35                                                                     |
| NTAC<br>Reserve                                                                                                                                                   | 0.91<br>0.46                                                             | 0.70<br>0.43                                                             | 0.86<br>0.47                                                             | 0.91<br>0.50                                                             | 1.05<br>0.53                                                           | 0.95<br>0.45                                                             | 1.24<br>0.39                                                           | 1.03<br>0.39                                                           | 0.78<br>0.42                                                             | 0.84<br>0.61                                                             | 1.05<br>0.51                                                             | 1.35<br>0.49                                                             |
| NTAC<br>Reserve<br>Regulation                                                                                                                                     | 0.91<br>0.46<br>0.09                                                     | 0.70<br>0.43<br>0.08                                                     | 0.86                                                                     | 0.91                                                                     | 1.05                                                                   | 0.95                                                                     | 1.24                                                                   | 1.03<br>0.39<br>0.07                                                   | 0.78                                                                     | 0.84                                                                     | 1.05                                                                     | 1.35<br>0.49<br>0.08                                                     |
| NTAC<br>Reserve<br>Regulation<br>NYISO Cost of Operations                                                                                                         | 0.91<br>0.46                                                             | 0.70<br>0.43                                                             | 0.86<br>0.47<br>0.09                                                     | 0.91<br>0.50<br>0.08                                                     | 1.05<br>0.53<br>0.10                                                   | 0.95<br>0.45<br>0.08                                                     | 1.24<br>0.39<br>0.06                                                   | 1.03<br>0.39                                                           | 0.78<br>0.42<br>0.09                                                     | 0.84<br>0.61<br>0.11                                                     | 1.05<br>0.51<br>0.09                                                     | 1.35<br>0.49                                                             |
| NTAC<br>Reserve<br>Regulation                                                                                                                                     | 0.91<br>0.46<br>0.09<br>0.68                                             | 0.70<br>0.43<br>0.08<br>0.69<br>0.09                                     | 0.86<br>0.47<br>0.09<br>0.68<br>0.09                                     | 0.91<br>0.50<br>0.08<br>0.66                                             | 1.05<br>0.53<br>0.10<br>0.71                                           | 0.95<br>0.45<br>0.08<br>0.74                                             | 1.24<br>0.39<br>0.06<br>0.76                                           | 1.03<br>0.39<br>0.07<br>0.75                                           | 0.78<br>0.42<br>0.09<br>0.74                                             | 0.84<br>0.61<br>0.11<br>0.73                                             | 1.05<br>0.51<br>0.09<br>0.69<br>0.10                                     | 1.35<br>0.49<br>0.08<br>0.70<br>0.08                                     |
| NTAC<br>Reserve<br>Regulation<br>NYISO Cost of Operations<br>FERC Fee Recovery                                                                                    | 0.91<br>0.46<br>0.09<br>0.68<br>0.08                                     | 0.70<br>0.43<br>0.08<br>0.69                                             | 0.86<br>0.47<br>0.09<br>0.68                                             | 0.91<br>0.50<br>0.08<br>0.66<br>0.10                                     | 1.05<br>0.53<br>0.10<br>0.71<br>0.11                                   | 0.95<br>0.45<br>0.08<br>0.74<br>0.09                                     | 1.24<br>0.39<br>0.06<br>0.76<br>0.06                                   | 1.03<br>0.39<br>0.07<br>0.75<br>0.07                                   | 0.78<br>0.42<br>0.09<br>0.74<br>0.09                                     | 0.84<br>0.61<br>0.11<br>0.73<br>0.10                                     | 1.05<br>0.51<br>0.09<br>0.69                                             | 1.35<br>0.49<br>0.08<br>0.70                                             |
| NTAC<br>Reserve<br>Regulation<br>NYISO Cost of Operations<br>FERC Fee Recovery<br>Uplift                                                                          | 0.91<br>0.46<br>0.09<br>0.68<br>0.08<br>(0.15)                           | 0.70<br>0.43<br>0.08<br>0.69<br>0.09<br>(0.23)                           | 0.86<br>0.47<br>0.09<br>0.68<br>0.09<br>(0.19)                           | 0.91<br>0.50<br>0.08<br>0.66<br>0.10<br>(0.08)                           | 1.05<br>0.53<br>0.10<br>0.71<br>0.11<br>0.09                           | 0.95<br>0.45<br>0.08<br>0.74<br>0.09<br>(0.05)                           | 1.24<br>0.39<br>0.06<br>0.76<br>0.06<br>0.07                           | 1.03<br>0.39<br>0.07<br>0.75<br>0.07<br>0.17                           | 0.78<br>0.42<br>0.09<br>0.74<br>0.09<br>(0.07)                           | 0.84<br>0.61<br>0.11<br>0.73<br>0.10<br>(0.05)                           | 1.05<br>0.51<br>0.09<br>0.69<br>0.10<br>(0.07)                           | 1.35<br>0.49<br>0.08<br>0.70<br>0.08<br>(0.33)<br>0.05                   |
| NTAC Reserve Regulation NYISO Cost of Operations FERC Fee Recovery Uplift Uplift: Local Reliability Share                                                         | 0.91<br>0.46<br>0.09<br>0.68<br>0.08<br>(0.15)<br>0.07                   | 0.70<br>0.43<br>0.08<br>0.69<br>0.09<br>(0.23)<br>0.06                   | 0.86<br>0.47<br>0.09<br>0.68<br>0.09<br>(0.19)<br>0.07                   | 0.91<br>0.50<br>0.08<br>0.66<br>0.10<br>(0.08)<br>0.14                   | 1.05<br>0.53<br>0.10<br>0.71<br>0.11<br>0.09<br>0.32                   | 0.95<br>0.45<br>0.08<br>0.74<br>0.09<br>(0.05)                           | 1.24<br>0.39<br>0.06<br>0.76<br>0.06<br>0.07<br>0.38                   | 1.03<br>0.39<br>0.07<br>0.75<br>0.07<br>0.17<br>0.50                   | 0.78<br>0.42<br>0.09<br>0.74<br>0.09<br>(0.07)<br>0.22                   | 0.84<br>0.61<br>0.11<br>0.73<br>0.10<br>(0.05)<br>0.08                   | 1.05<br>0.51<br>0.09<br>0.69<br>0.10<br>(0.07)<br>0.12                   | 1.35<br>0.49<br>0.08<br>0.70<br>0.08<br>(0.33)                           |
| NTAC Reserve Regulation NYISO Cost of Operations FERC Fee Recovery Uplift Uplift: Local Reliability Share Uplift: Statewide Share                                 | 0.91<br>0.46<br>0.09<br>0.68<br>0.08<br>(0.15)<br>0.07<br>(0.22)         | 0.70<br>0.43<br>0.08<br>0.69<br>0.09<br>(0.23)<br>0.06<br>(0.29)         | 0.86<br>0.47<br>0.09<br>0.68<br>0.09<br>(0.19)<br>0.07<br>(0.26)         | 0.91<br>0.50<br>0.08<br>0.66<br>0.10<br>(0.08)<br>0.14<br>(0.21)         | 1.05<br>0.53<br>0.10<br>0.71<br>0.11<br>0.09<br>0.32<br>(0.23)         | 0.95<br>0.45<br>0.08<br>0.74<br>0.09<br>(0.05)<br>0.24<br>(0.29)         | 1.24<br>0.39<br>0.06<br>0.76<br>0.06<br>0.07<br>0.38<br>(0.31)         | 1.03<br>0.39<br>0.07<br>0.75<br>0.07<br>0.17<br>0.50<br>(0.33)         | 0.78<br>0.42<br>0.09<br>0.74<br>0.09<br>(0.07)<br>0.22<br>(0.28)         | 0.84<br>0.61<br>0.11<br>0.73<br>0.10<br>(0.05)<br>0.08<br>(0.13)         | 1.05<br>0.51<br>0.09<br>0.69<br>0.10<br>(0.07)<br>0.12<br>(0.19)         | 1.35<br>0.49<br>0.08<br>0.70<br>0.08<br>(0.33)<br>0.05<br>(0.38)         |
| NTAC Reserve Regulation NYISO Cost of Operations FERC Fee Recovery Uplift Uplift: Local Reliability Share Uplift: Statewide Share Voltage Support and Black Start | 0.91<br>0.46<br>0.09<br>0.68<br>0.08<br>(0.15)<br>0.07<br>(0.22)<br>0.44 | 0.70<br>0.43<br>0.08<br>0.69<br>0.09<br>(0.23)<br>0.06<br>(0.29)<br>0.44 | 0.86<br>0.47<br>0.09<br>0.68<br>0.09<br>(0.19)<br>0.07<br>(0.26)<br>0.44 | 0.91<br>0.50<br>0.08<br>0.66<br>0.10<br>(0.08)<br>0.14<br>(0.21)<br>0.43 | 1.05<br>0.53<br>0.10<br>0.71<br>0.11<br>0.09<br>0.32<br>(0.23)<br>0.45 | 0.95<br>0.45<br>0.08<br>0.74<br>0.09<br>(0.05)<br>0.24<br>(0.29)<br>0.45 | 1.24<br>0.39<br>0.06<br>0.76<br>0.06<br>0.07<br>0.38<br>(0.31)<br>0.46 | 1.03<br>0.39<br>0.07<br>0.75<br>0.07<br>0.17<br>0.50<br>(0.33)<br>0.46 | 0.78<br>0.42<br>0.09<br>0.74<br>0.09<br>(0.07)<br>0.22<br>(0.28)<br>0.45 | 0.84<br>0.61<br>0.11<br>0.73<br>0.10<br>(0.05)<br>0.08<br>(0.13)<br>0.45 | 1.05<br>0.51<br>0.09<br>0.69<br>0.10<br>(0.07)<br>0.12<br>(0.19)<br>0.44 | 1.35<br>0.49<br>0.08<br>0.70<br>0.08<br>(0.33)<br>0.05<br>(0.38)<br>0.45 |