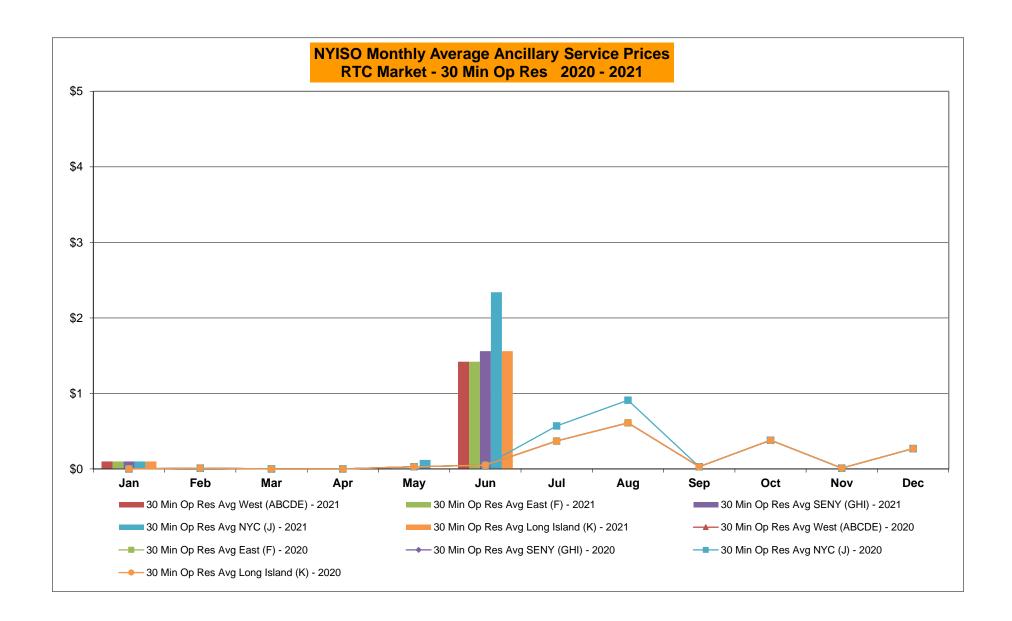

p-21 Sep-21 Sep-21 Oct-21 Oct-21 Oct-21 Nov-21 Nov-21 Nov-21 Dec-21 Dec-21 Dec-21 CENTRL Jan-21 2,124 938 28,034 1,094 MILLWD Jan-21 1,368 672 1,820 139 **NYISO** Jan-21 27,659 17,816 54,093 14,973 Feb-21 1,357 1,102 27,531 954 Feb-21 530 541 1,463 115 Feb-21 19,732 15,526 49,963 9,186 2,108 12,586 Mar-21 541 24,874 888 Mar-21 731 240 1,732 175 Mar-21 24,164 8,780 47,999 941 25,006 1,249 775 359 2,106 Apr-21 3.179 Apr-21 126 Apr-21 28,658 7,818 53.015 13,052 May-21 1,973 708 27,134 433 May-21 1,245 245 1,386 145 May-21 28,758 7,933 50,094 14,836 Jun-21 1,508 672 27,029 512 Jun-21 2,049 506 1,203 85 Jun-21 30,385 13,112 50,174 12,992

Jul-21

Aug-21

Sep-21

Oct-21

Nov-21

Dec-21

Jul-21

Aug-21

Sep-21

Oct-21

Nov-21

Dec-21

Jul-21

Aug-21

Sep-21

Oct-21

Nov-21

Dec-21































## NYISO Markets Ancillary Services Statistics - Unweighted Price (\$/MWH) - DAM

| 2021                                                                                                                                                                                                                                                                                                                                                                                                     | <u>January</u>                                                                               | <u>February</u>                                                                                      | <u>March</u>                                                                                         | <u>A