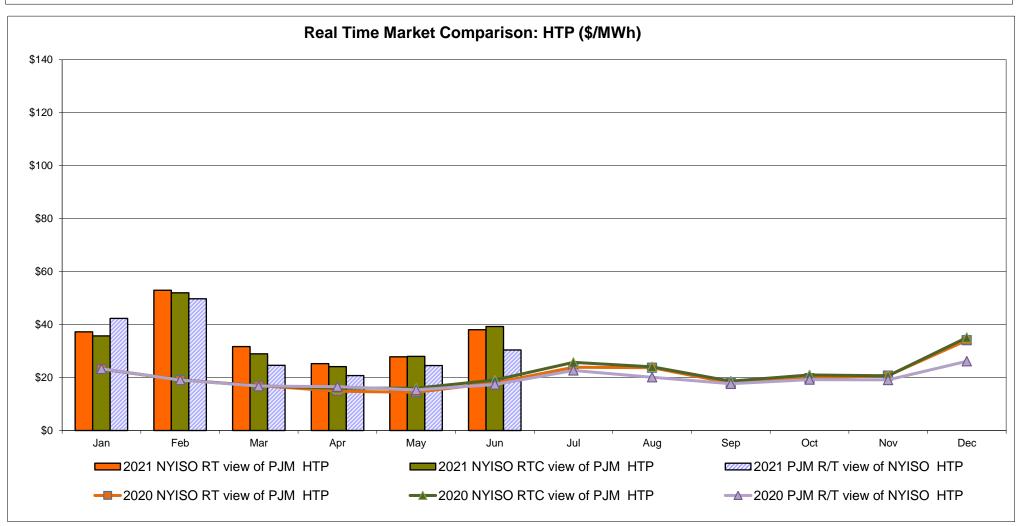

Cross Sound Cable (New England)**





#### Note:

ISO-NE Forecast is an advisory posting @ 18:00 day before.

The DAM and R/T prices at the Shorham 13899 interface are used for ISO-NE.

The DAM and R/T prices at the CSC interface are used for NYISO.

#### **External Controllable Line: Northport - Norwalk (New England)**





#### Note:

ISO-NE Forecast is an advisory posting @ 18:00 day before.

The DAM and R/T prices at the Northport 138 interface are used for ISO-NE.

The DAM and R/T prices at the 1385 interface are used for NYISO.

### **External Controllable Line: Neptune (PJM)**





### **External Comparison Hydro-Quebec**





Note:

Hydro-Quebec Prices are unavailable.

#### **External Controllable Line: Linden VFT (PJM)**





#### **External Controllable Line: Hudson (PJM)**





#### **NYISO Real Time Price Correction Statistics**

|                                                                                                                                                                                                                                                                                                                                                                                                                                                                                                                |                                                                                                                                                                                                       |