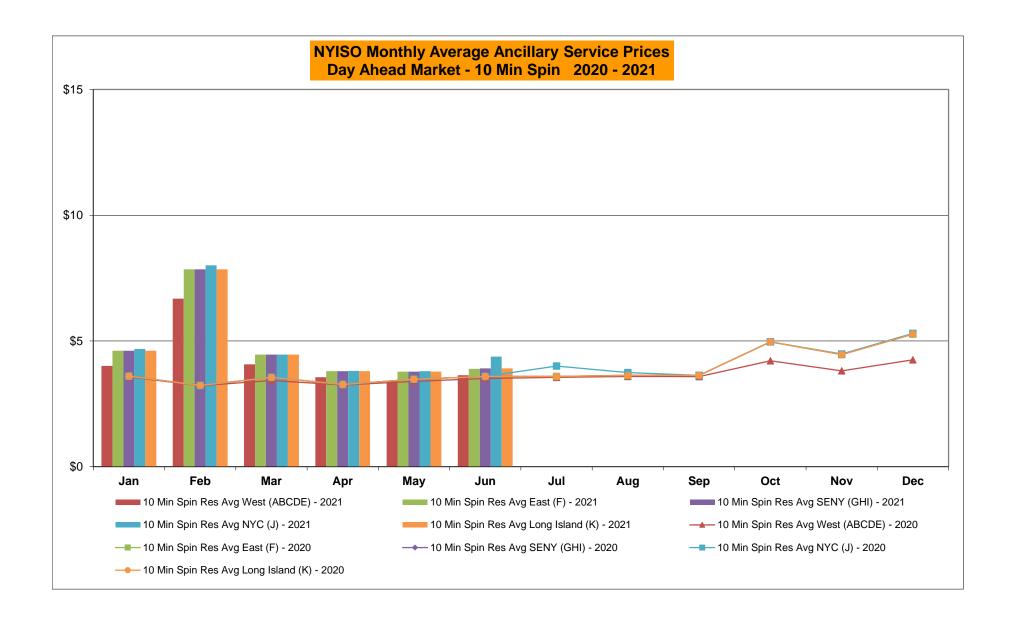

21 Aug-21 Sep-21 Sep-21 Sep-21 Oct-21 Oct-21 Oct-21 Nov-21 Nov-21 Nov-21 Dec-21 Dec-21 Dec-21 CENTRL Jan-21 2,124 938 28,034 1,094 MILLWD Jan-21 1,368 672 1,820 139 **NYISO** Jan-21 27,659 17,816 54,093 14,973 Feb-21 1,357 1,102 27,531 954 Feb-21 530 541 1,463 115 Feb-21 19,732 15,526 49,963 9,186 2,108 12,586 Mar-21 541 24,874 888 Mar-21 731 240 1,732 175 Mar-21 24,164 8,780 47,999 941 25,006 1,249 775 359 2,106 Apr-21 3.179 Apr-21 126 Apr-21 28,658 7,818 53.015 13,052 May-21 1,973 708 27,134 433 May-21 1,245 245 1,386 145 May-21 28,758 7,933 50,094 14,836 Jun-21 1,508 672 27,029 512 Jun-21 2,049 506 1,203 85 Jun-21 30,385 13,112 50,174 12,992

Jul-21

Aug-21

Sep-21

Oct-21

Nov-21

Dec-21

Jul-21

Aug-21

Sep-21

Oct-21

Nov-21

Dec-21

Jul-21

Aug-21

Sep-21

Oct-21

Nov-21

Dec-21































## NYISO Markets Ancillary Services Statistics - Unweighted Price (\$/MWH) - DAM

| 2021                                                                                                                                                                                                                                                                                                                                                                                                     | <u>January</u>                                                                               | <u>February</u>                                                                                      | <u>March</u>