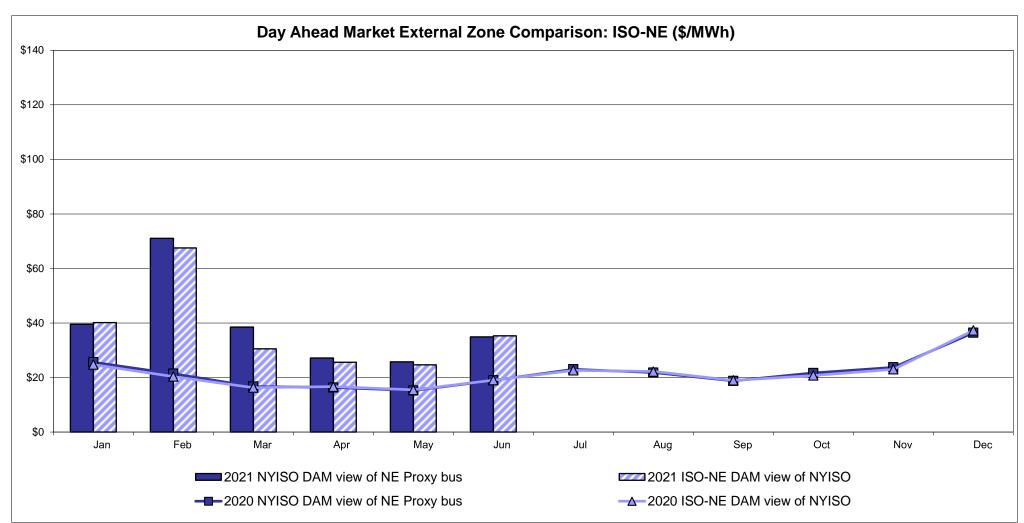

| Controllable<br>Line<br>34.53<br>15.00 | Controllable<br>Line<br>15.96<br>11.44 |
| Unweighted Price * Standard Deviation  RTC LBMP  Unweighted Price * Standard Deviation | Zone O<br>25.94<br>11.85<br>27.85 | QUEBEC (Wheel) (IIIIIIIIIIIIIIIIIIIIIIIIIIIIIIIIIIII    | QUEBEC mport/Export)  Zone M  23.29 11.86 | Zone P<br>30.99<br>13.29<br>34.09 | <b>Zone N</b> 34.93 16.19 | SOUND<br>CABLE<br>Controllable<br>Line<br>42.48<br>29.52 | NORWALK Controllable Line 35.85 14.12 | 27.78<br>37.78<br>15.94                | 233.14<br>11.27                        | Controllable<br>Line<br>34.53<br>15.00 | Controllable<br>Line<br>15.96<br>11.44 |

Market Mitigation and Analysis Prepared: 7/9/2021 4:12 PM

<sup>\*</sup> Straight LBMP averages

















### **External Comparison ISO-New England**





### **External Comparison PJM**





#### **External Comparison Ontario IESO**





Notes: Exchange factor used for June 2021 was 0.818330605564648 to US

HOEP: Hourly Ontario Energy Price Pre-Dispatch: Projected Energy Price

#### **External Controllable Line: Cross Sound Cable (New England)**





#### Note:

ISO-NE Forecast is an advisory posting @ 18:00 day before.

The DAM and R/T prices at the Shorham 13899 interface are used for ISO-NE.

The DAM and R/T prices at the CSC interface are used for NYISO.

#### **External Controllable Line: Northport - Norwalk (New England)**





#### Note:

ISO-NE Forecast is an advisory posting @ 18:00 day before.

The DAM and R/T prices at the Northport 138 interface are used for ISO-NE.

The DAM and R/T prices at the 1385 interface are used for