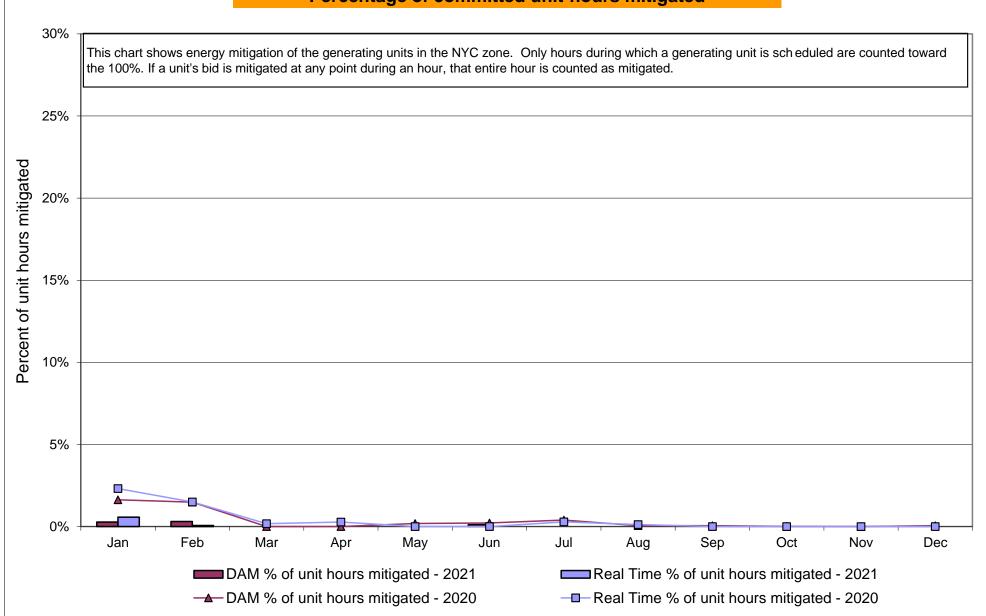

r>0.0 | 0.55<br>0.56<br>0.55<br>0.55<br>0.44<br>0.11<br>0.12<br>0.11<br>0.11<br>0.10<br>0.10<br>0.10 | 0.72<br>0.90<br>0.72<br>0.72<br>0.58<br>0.45<br>0.63<br>0.45<br>0.45<br>0.37<br>0.37<br>0.52<br>0.37 | 1.23<br>1.77<br>1.23<br>1.23<br>1.08<br>0.52<br>1.06<br>0.52<br>0.52<br>0.47<br>0.46<br>0.75<br>0.46 | 0.34<br>0.34<br>0.34<br>0.26<br>0.04<br>0.04<br>0.04<br>0.04<br>0.04<br>0.04<br>0.04<br>0.0 | 2.48<br>2.53<br>2.48<br>2.48<br>1.28<br>0.78<br>0.83<br>0.78<br>0.78<br>0.33<br>0.28<br>0.28 | 2.20<br>2.28<br>2.20<br>2.20<br>1.38<br>0.13<br>0.21<br>0.13<br>0.13<br>0.08<br>0.01<br>0.01<br>0.01 | 6.80<br>6.84<br>6.80<br>6.80<br>3.05<br>3.57<br>3.60<br>3.57<br>0.70<br>0.17<br>0.17 |

### NYISO In City Energy Mitigation - AMP (NYC Zone) 2020 - 2021 Percentage of committed unit-hours mitigated









# NYISO LBMP ZONES



#### **Billing Codes for Chart C**

| Chart - C Category Name                   | <b>Billing Code</b> | Billing Category Name                                                              |
|-------------------------------------------|---------------------|------------------------------------------------------------------------------------|
| Bid Production Cost Guarantee Balancing   | 81203               | Balancing NYISO Bid Production Cost Guarantee - Internal Units                     |
| Bid Production Cost Guarantee Balancing   | 81204               | Balancing NYISO Bid Production Cost Guarantee - External Units                     |
| Bid Production Cost Guarantee Balancing   | 81205               | Balancing NYISO Bid Production Cost Guarantee Expendit