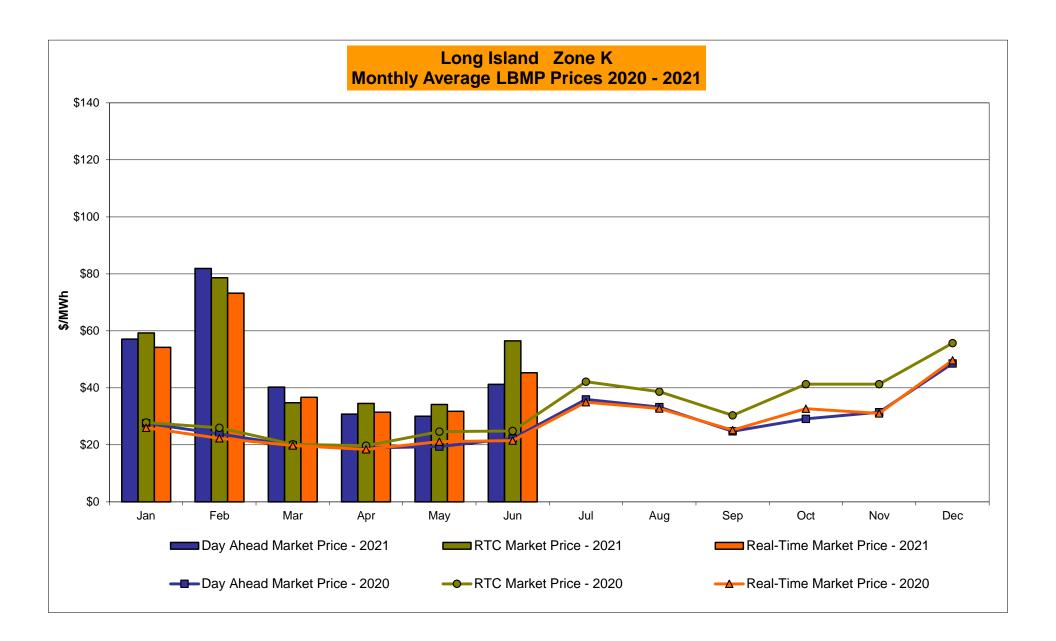

| 233.14<br>11.27                        | Controllable<br>Line<br>34.53<br>15.00 | Controllable<br>Line<br>15.96<br>11.44 |
| Unweighted Price * Standard Deviation  RTC LBMP  Unweighted Price * Standard Deviation | Zone O<br>25.94<br>11.85<br>27.85 | QUEBEC (Wheel) (IIIIIIIIIIIIIIIIIIIIIIIIIIIIIIIIIIII    | QUEBEC mport/Export)  Zone M  23.29 11.86 | Zone P<br>30.99<br>13.29<br>34.09 | <b>Zone N</b> 34.93 16.19 | SOUND<br>CABLE<br>Controllable<br>Line<br>42.48<br>29.52 | NORWALK Controllable Line 35.85 14.12 | 27.78<br>37.78<br>15.94                | 233.14<br>11.27                        | Controllable<br>Line<br>34.53<br>15.00 | Controllable<br>Line<br>15.96<br>11.44 |

Market Mitigation and Analysis Prepared: 7/9/2021 4:12 PM

<sup>\*</sup> Straight LBMP averages

















### **External Comparison ISO-New England**





### **External Comparison PJM**





#### **External Comparison Ontario IESO**





Notes: Exchange factor used for June 2021 was 0.818330605564648 to US

HOEP: Hourly Ontario Energy Price Pre-Dispatch: Projected Energy Price

#### **External Controllable Line: Cross Sound Cable (New England)**





#### Note:

ISO-NE Forecast is an advisory posting @ 18:00 day before.

The DAM and R/T prices at the Shorham 13899 interface are used for ISO-NE.

The DAM and R/T prices at the CSC interface are used for NYISO.

#### **External Controllable Line: Northport - Norwalk (New England)**





#### Note:

ISO-NE Forecast is an advisory posting @ 18:00 day before.

The DAM and R/T prices at the Northport 138 interface are used for ISO-NE.

The DAM