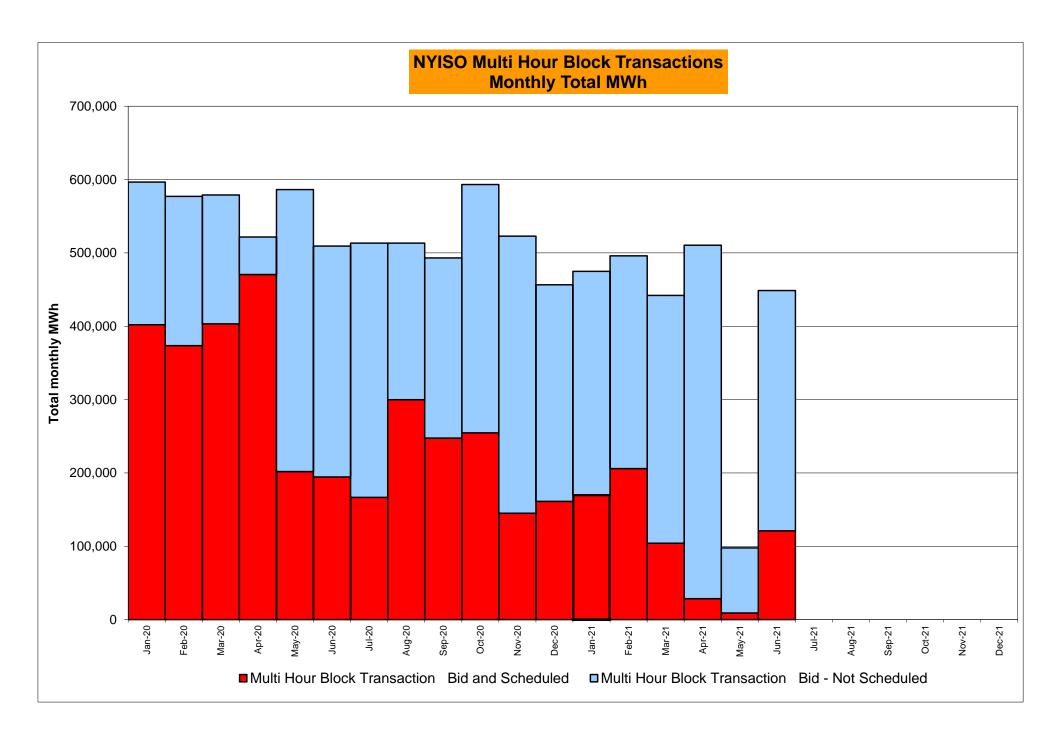

g-21 Aug-21 Sep-21 Sep-21 Sep-21 Oct-21 Oct-21 Oct-21 Nov-21 Nov-21 Nov-21 Dec-21 Dec-21 Dec-21 CENTRL Jan-21 2,124 938 28,034 1,094 MILLWD Jan-21 1,368 672 1,820 139 **NYISO** Jan-21 27,659 17,816 54,093 14,973 Feb-21 1,357 1,102 27,531 954 Feb-21 530 541 1,463 115 Feb-21 19,732 15,526 49,963 9,186 2,108 12,586 Mar-21 541 24,874 888 Mar-21 731 240 1,732 175 Mar-21 24,164 8,780 47,999 941 25,006 1,249 775 359 2,106 Apr-21 3.179 Apr-21 126 Apr-21 28,658 7,818 53.015 13,052 May-21 1,973 708 27,134 433 May-21 1,245 245 1,386 145 May-21 28,758 7,933 50,094 14,836 Jun-21 1,508 672 27,029 512 Jun-21 2,049 506 1,203 85 Jun-21 30,385 13,112 50,174 12,992

Jul-21

Aug-21

Sep-21

Oct-21

Nov-21

Dec-21

Jul-21

Aug-21

Sep-21

Oct-21

Nov-21

Dec-21

Jul-21

Aug-21

Sep-21

Oct-21

Nov-21

Dec-21































## NYISO Markets Ancillary Services Statistics - Unweighted Price (\$/MWH) - DAM

| 2021                                                                                                                                                                                                                                                                                                                                                                                                     | <u>January</u>                                                                               | <u>February</u>                                                                                      | <u>March</u>