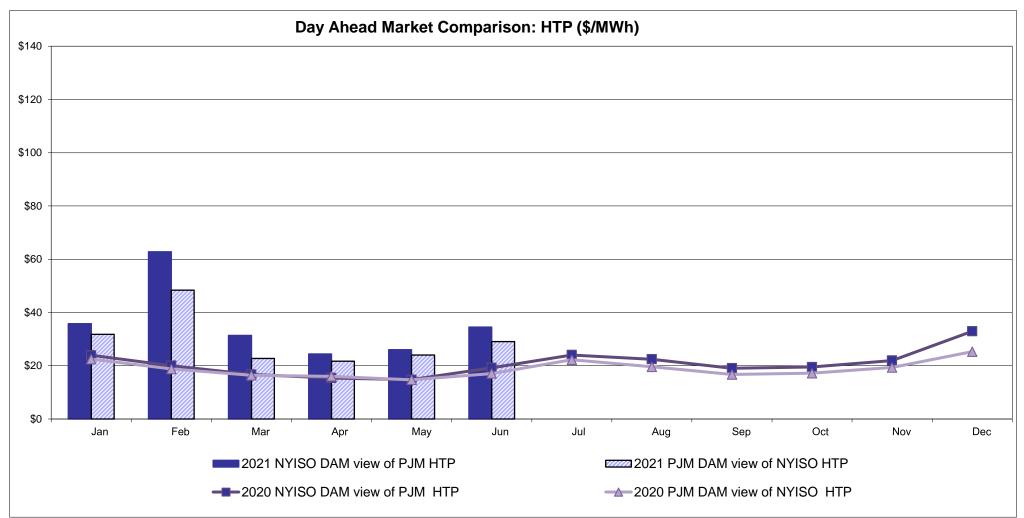

: Cross Sound Cable (New England)**





#### Note:

ISO-NE Forecast is an advisory posting @ 18:00 day before.

The DAM and R/T prices at the Shorham 13899 interface are used for ISO-NE.

The DAM and R/T prices at the CSC interface are used for NYISO.

#### **External Controllable Line: Northport - Norwalk (New England)**





#### Note:

ISO-NE Forecast is an advisory posting @ 18:00 day before.

The DAM and R/T prices at the Northport 138 interface are used for ISO-NE.

The DAM and R/T prices at the 1385 interface are used for NYISO.

### **External Controllable Line: Neptune (PJM)**





### **External Comparison Hydro-Quebec**





Note:

Hydro-Quebec Prices are unavailable.

#### **External Controllable Line: Linden VFT (PJM)**





#### **External Controllable Line: Hudson (PJM)**





#### **NYISO Real Time Price Correction Statistics**

|                                                                                                                                                                                                                                                                                                                                                                                                                                                                                                                |                                                                                                                                                                                                       |