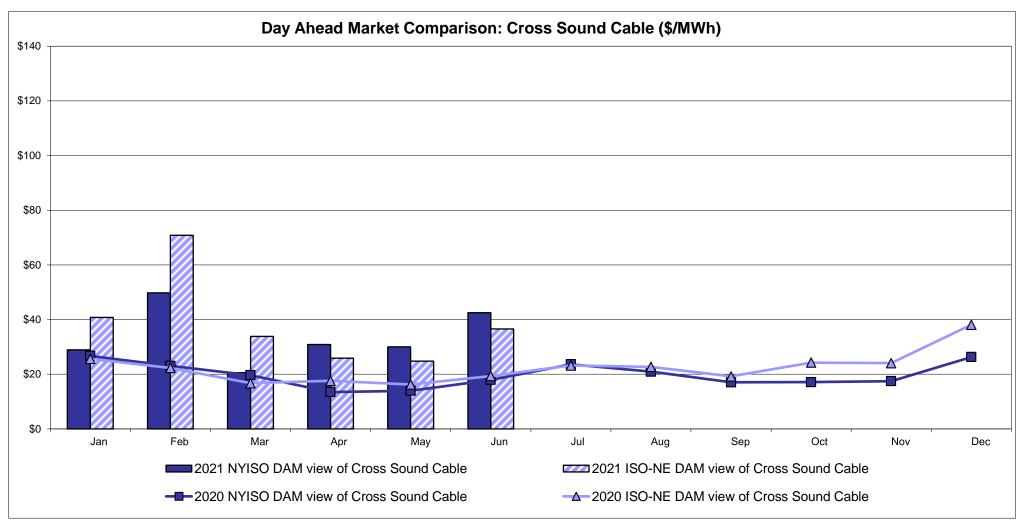

3.29 11.86 | Zone P<br>30.99<br>13.29<br>34.09 | <b>Zone N</b> 34.93 16.19 | SOUND<br>CABLE<br>Controllable<br>Line<br>42.48<br>29.52 | NORWALK Controllable Line 35.85 14.12 | 27.78<br>37.78<br>15.94                | 233.14<br>11.27                        | Controllable<br>Line<br>34.53<br>15.00 | Controllable<br>Line<br>15.96<br>11.44 |

Market Mitigation and Analysis Prepared: 7/9/2021 4:12 PM

<sup>\*</sup> Straight LBMP averages

















### **External Comparison ISO-New England**





### **External Comparison PJM**





#### **External Comparison Ontario IESO**





Notes: Exchange factor used for June 2021 was 0.818330605564648 to US

HOEP: Hourly Ontario Energy Price Pre-Dispatch: Projected Energy Price

#### **External Controllable Line: Cross Sound Cable (New England)**





#### Note:

ISO-NE Forecast is an advisory posting @ 18:00 day before.

The DAM and R/T prices at the Shorham 13899 interface are used for ISO-NE.

The DAM and R/T prices at the CSC interface are used for NYISO.

#### **External Controllable Line: Northport - Norwalk (New England)**





#### Note:

ISO-NE Forecast is an advisory posting @ 18:00 day before.

The DAM and R/T prices at the Northport 138 interface are used for ISO-NE.

The DAM and R/T prices at the 1385 interface are used for NYISO.

### **External Controllable Line: Neptune (PJM)**





### **External Comparison Hydro-Quebec**





Note:

Hydro-Quebec Prices are unavailable.

#### **External Controllable Line: Linden VFT (PJM)**





#### **External Controllable Line: Hudson (PJM)**





#### **NYISO Real Time Price Corr