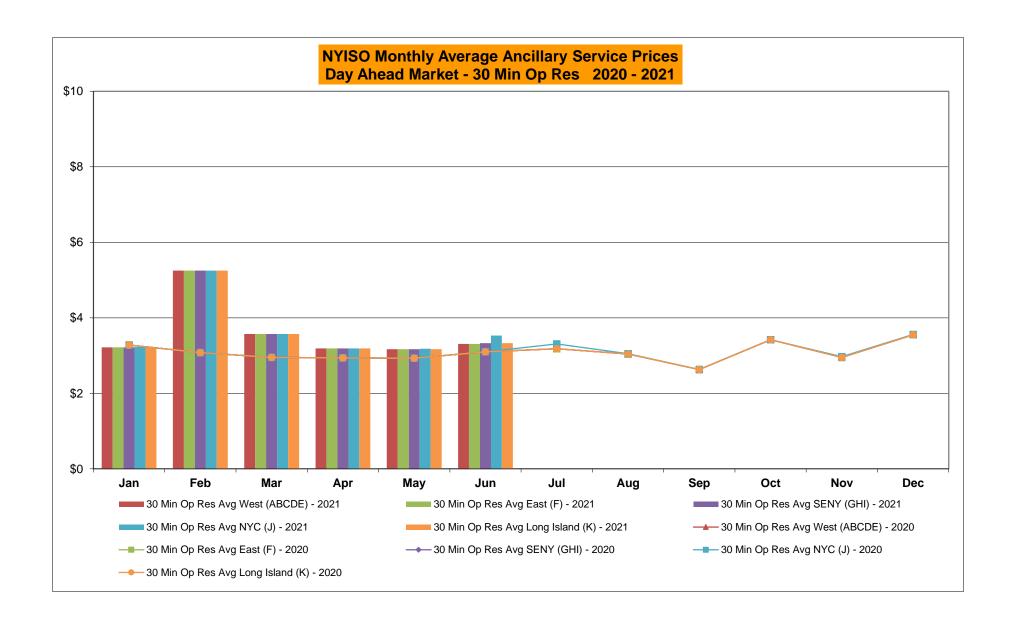

# Market Performance Highlights June 2021

- LBMP for June is \$39.37/MWh; higher than \$25.72/MWh in May 2021 and \$21.36/MWh in June 2020.
  - Day Ahead Load Weighted LBMPs and Real Time Load Weighted LBMPs are higher compared to May.
- June 2021 average year-to-date monthly cost of \$40.59/MWh is an 83% increase from \$22.21/MWh in June 2020.
- Average daily sendout is 458 GWh/day in June; higher than 365 GWh/day in May 2021 and 430 GWh/day in June 2020.
- Natural gas prices and distillate prices are higher compared to the previous month.
  - Natural Gas (Transco Z6 NY) was \$2.61/MMBtu, up from \$2.37/MMBtu in May.
  - Natural gas prices are up 81.2% year-over-year.
  - Jet Kerosene Gulf Coast was \$13.71/MMBtu, up from \$12.92/MMBtu in May.
  - Ultra Low Sulfur No.2 Diesel NY Harbor was \$15.12/MMBtu, up from \$14.39/MMBtu in May.
  - Distillate prices are up 87.9% year-over-year.
- Uplift per MWh is lower compared to the previous month.
  - Uplift (not including NYISO cost of operations) is (\$0.50)/MWh; lower than (\$0.19)/MWh in May.
    - Local Reliability Share is \$0.17/MWh, lower than \$0.22/MWh in May.
    - Statewide Share is (\$0.68)/MWh, lower than (\$0.41)/MWh in May.
  - TSA \$ per NYC MWh is \$0.90/MWh.
  - Total uplift costs (Schedule 1 components including NYISO Cost of Operations) are lower than May.