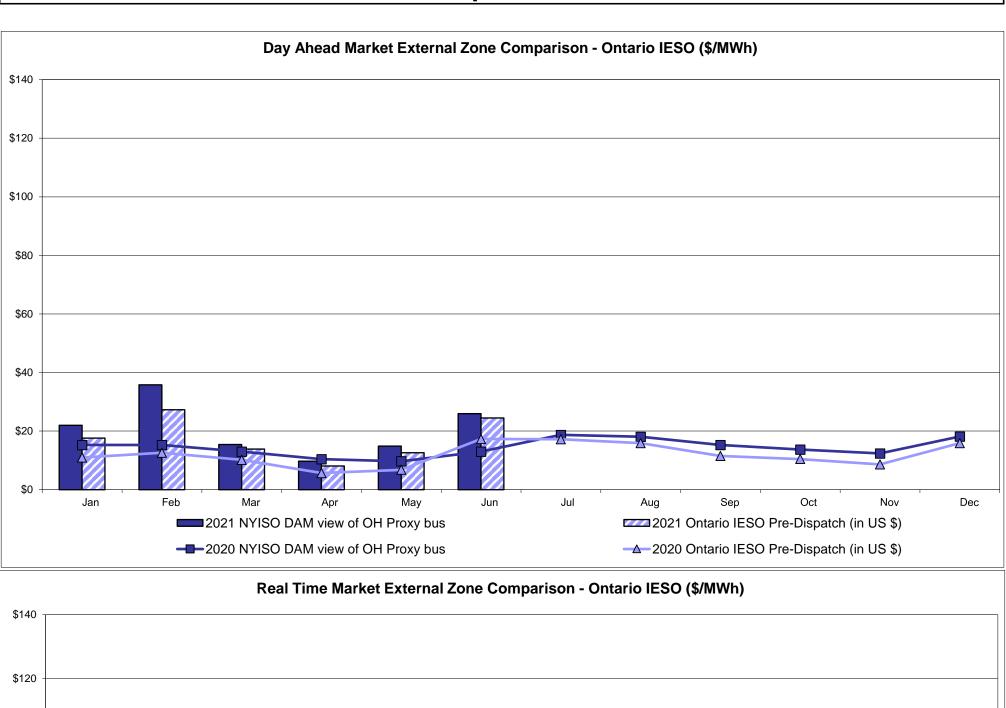

| Unweighted Price * Standard Deviation  RTC LBMP  Unweighted Price * Standard Deviation | Zone O<br>25.94<br>11.85<br>27.85 | QUEBEC (Wheel) (IIIIIIIIIIIIIIIIIIIIIIIIIIIIIIIIIIII    | QUEBEC mport/Export)  Zone M  23.29 11.86 | Zone P<br>30.99<br>13.29<br>34.09 | <b>Zone N</b> 34.93 16.19 | SOUND<br>CABLE<br>Controllable<br>Line<br>42.48<br>29.52 | NORWALK Controllable Line 35.85 14.12 | 27.78<br>37.78<br>15.94                | 233.14<br>11.27                        | Controllable<br>Line<br>34.53<br>15.00 | Controllable<br>Line<br>15.96<br>11.44 |

Market Mitigation and Analysis Prepared: 7/9/2021 4:12 PM

<sup>\*</sup> Straight LBMP averages

















### **External Comparison ISO-New England**





### **External Comparison PJM**





#### **External Comparison Ontario IESO**





Notes: Exchange factor used for June 2021 was 0.818330605564648 to US

HOEP: Hourly Ontario Energy Price Pre-Dispatch: Projected Energy Price

#### **External Controllable Line: Cross Sound Cable (New England)**





#### Note:

ISO-NE Forecast is an advisory posting @ 18:00 day before.

The DAM and R/T prices at the Shorham 13899 interface are used for ISO-NE.

The DAM and R/T prices at the CSC interface are used for NYISO.

#### **External Controllable Line: Northport - Norwalk (New England)**





#### Note:

ISO-NE Forecast is an advisory posting @ 18:00 day before.

The DAM and R/T prices at the Northport 138 interface are used for ISO-NE.

The DAM and R/T prices at the 1385 interface are used for NYISO.

### **External Controllable Line: Neptune (PJM)**





### **External Compar