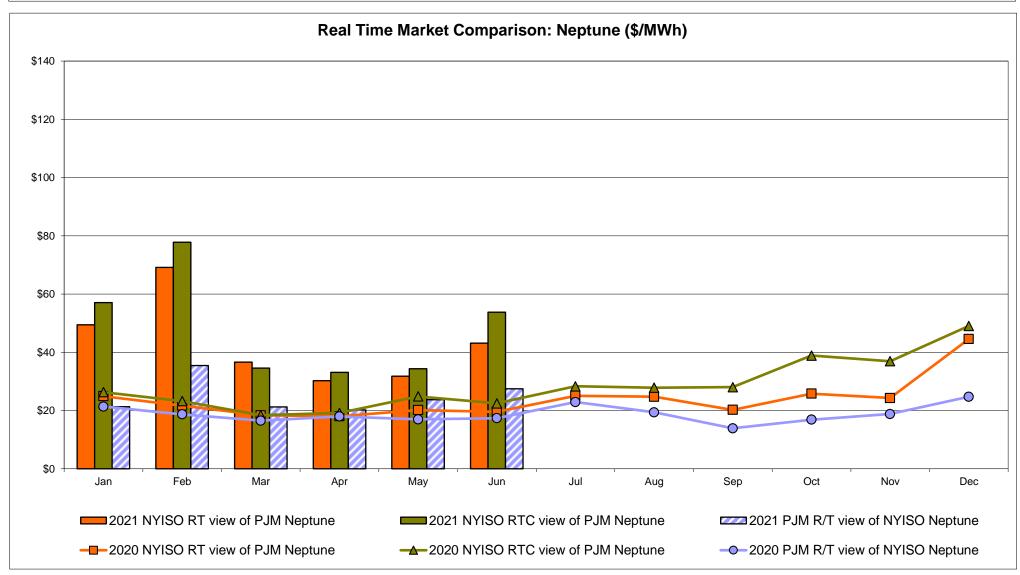

arison Ontario IESO**





Notes: Exchange factor used for June 2021 was 0.818330605564648 to US

HOEP: Hourly Ontario Energy Price Pre-Dispatch: Projected Energy Price

#### **External Controllable Line: Cross Sound Cable (New England)**





#### Note:

ISO-NE Forecast is an advisory posting @ 18:00 day before.

The DAM and R/T prices at the Shorham 13899 interface are used for ISO-NE.

The DAM and R/T prices at the CSC interface are used for NYISO.

#### **External Controllable Line: Northport - Norwalk (New England)**





#### Note:

ISO-NE Forecast is an advisory posting @ 18:00 day before.

The DAM and R/T prices at the Northport 138 interface are used for ISO-NE.

The DAM and R/T prices at the 1385 interface are used for NYISO.

### **External Controllable Line: Neptune (PJM)**





### **External Comparison Hydro-Quebec**





Note:

Hydro-Quebec Prices are unavailable.

#### **External Controllable Line: Linden VFT (PJM)**





#### **External Controllable Line: Hudson (PJM)**





#### **NYISO Real Time Price Correction Statistics**

|                                                                                                                                                                                                                                                                                                                                                                                                                                                                                                                |