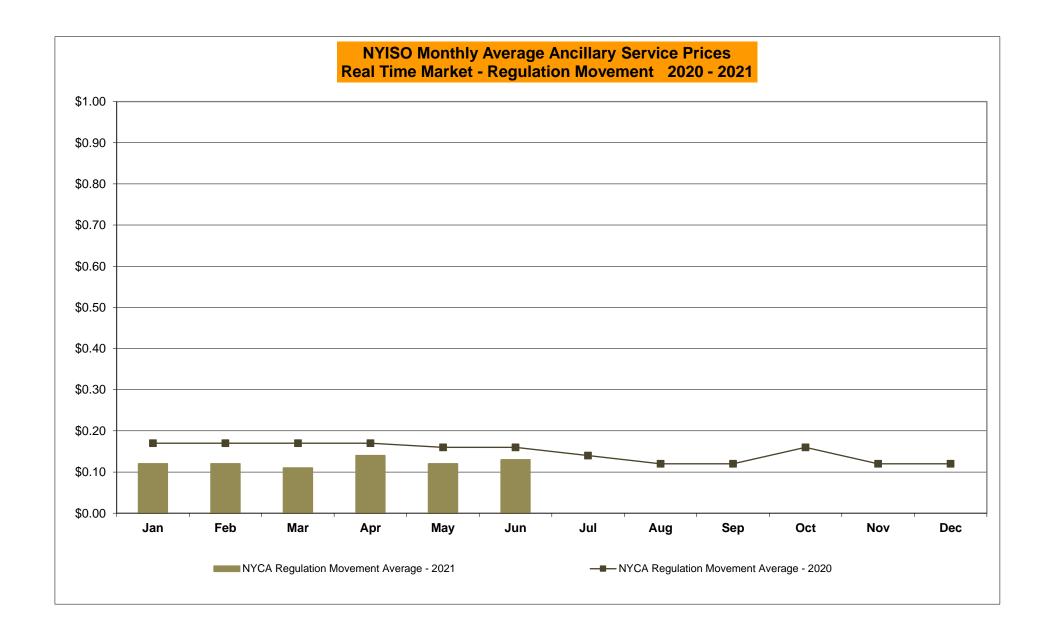

p-21 Oct-21 Oct-21 Oct-21 Nov-21 Nov-21 Nov-21 Dec-21 Dec-21 Dec-21 CENTRL Jan-21 2,124 938 28,034 1,094 MILLWD Jan-21 1,368 672 1,820 139 **NYISO** Jan-21 27,659 17,816 54,093 14,973 Feb-21 1,357 1,102 27,531 954 Feb-21 530 541 1,463 115 Feb-21 19,732 15,526 49,963 9,186 2,108 12,586 Mar-21 541 24,874 888 Mar-21 731 240 1,732 175 Mar-21 24,164 8,780 47,999 941 25,006 1,249 775 359 2,106 Apr-21 3.179 Apr-21 126 Apr-21 28,658 7,818 53.015 13,052 May-21 1,973 708 27,134 433 May-21 1,245 245 1,386 145 May-21 28,758 7,933 50,094 14,836 Jun-21 1,508 672 27,029 512 Jun-21 2,049 506 1,203 85 Jun-21 30,385 13,112 50,174 12,992

Jul-21

Aug-21

Sep-21

Oct-21

Nov-21

Dec-21

Jul-21

Aug-21

Sep-21

Oct-21

Nov-21

Dec-21

Jul-21

Aug-21

Sep-21

Oct-21

Nov-21

Dec-21































## NYISO Markets Ancillary Services Statistics - Unweighted Price (\$/MWH) - DAM

| 2021                                                                                                                                                                                                                                                                                                                                                                                                     | <u>January</u>                                                                               | <u>February</u>                                                                                      | <u>March</u>                                                                                         | <u>April</u>