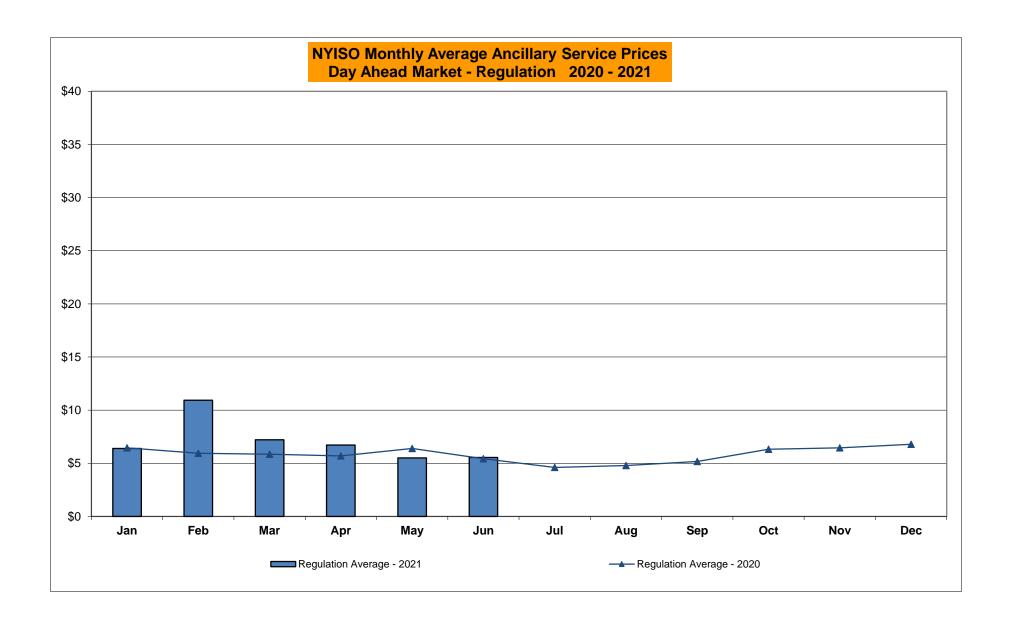

# Market Performance Highlights June 2021

- LBMP for June is \$39.37/MWh; higher than \$25.72/MWh in May 2021 and \$21.36/MWh in June 2020.
  - Day Ahead Load Weighted LBMPs and Real Time Load Weighted LBMPs are higher compared to May.
- June 2021 average year-to-date monthly cost of \$40.59/MWh is an 83% increase from \$22.21/MWh in June 2020.
- Average daily sendout is 458 GWh/day in June; higher than 365 GWh/day in May 2021 and 430 GWh/day in June 2020.
- Natural gas prices and distillate prices are higher compared to the previous month.
  - Natural Gas (Transco Z6 NY) was \$2.61/MMBtu, up from \$2.37/MMBtu in May.
  - Natural gas prices are up 81.2% year-over-year.
  - Jet Kerosene Gulf Coast was \$13.71/MMBtu, up from \$12.92/MMBtu in May.
  - Ultra Low Sulfur No.2 Diesel NY Harbor was \$15.12/MMBtu, up from \$14.39/MMBtu in May.
  - Distillate prices are up 87.9% year-over-year.
- Uplift per MWh is lower compared to the previous month.
  - Uplift (not including NYISO cost of operations) is (\$0.50)/MWh; lower than (\$0.19)/MWh in May.
    - Local Reliability Share is \$0.17/MWh, lower than \$0.22/MWh in May.
    - Statewide Share is (\$0.68)/MWh, lower than (\$0.41)/MWh in May.
  - TSA \$ per NYC MWh is \$0.90/MWh.
  - Total uplift costs (Schedule 1 components including NYISO Cost of Operations) are lower than May.