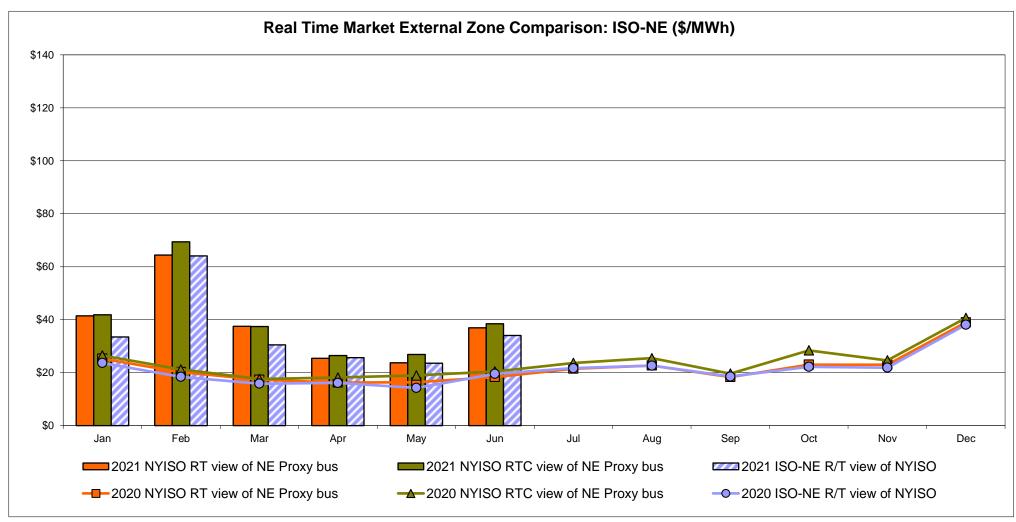

Controllable<br>Line<br>34.53<br>15.00 | Controllable<br>Line<br>15.96<br>11.44 |
| Unweighted Price * Standard Deviation  RTC LBMP  Unweighted Price * Standard Deviation | Zone O<br>25.94<br>11.85<br>27.85 | QUEBEC (Wheel) (IIIIIIIIIIIIIIIIIIIIIIIIIIIIIIIIIIII    | QUEBEC mport/Export)  Zone M  23.29 11.86 | Zone P<br>30.99<br>13.29<br>34.09 | <b>Zone N</b> 34.93 16.19 | SOUND<br>CABLE<br>Controllable<br>Line<br>42.48<br>29.52 | NORWALK Controllable Line 35.85 14.12 | 27.78<br>37.78<br>15.94                | 233.14<br>11.27                        | Controllable<br>Line<br>34.53<br>15.00 | Controllable<br>Line<br>15.96<br>11.44 |

Market Mitigation and Analysis Prepared: 7/9/2021 4:12 PM

<sup>\*</sup> Straight LBMP averages

















### **External Comparison ISO-New England**





### **External Comparison PJM**





#### **External Comparison Ontario IESO**





Notes: Exchange factor used for June 2021 was 0.818330605564648 to US

HOEP: Hourly Ontario Energy Price Pre-Dispatch: Projected Energy Price

#### **External Controllable Line: Cross Sound Cable (New England)**





#### Note:

ISO-NE Forecast is an advisory posting @ 18:00 day before.

The DAM and R/T prices at the Shorham 13899 interface are used for ISO-NE.

The DAM and R/T prices at the CSC interface are used for NYISO.

#### **External Controllable Line: Northport - Norwalk (New England)**





#### Note:

ISO-NE Forecast is an advisory posting @ 18:00 day before.

The DAM and R/T prices at the Northport 138 interface are used for ISO-NE.

The DAM and R/T prices at the 1385 interface are used for NY