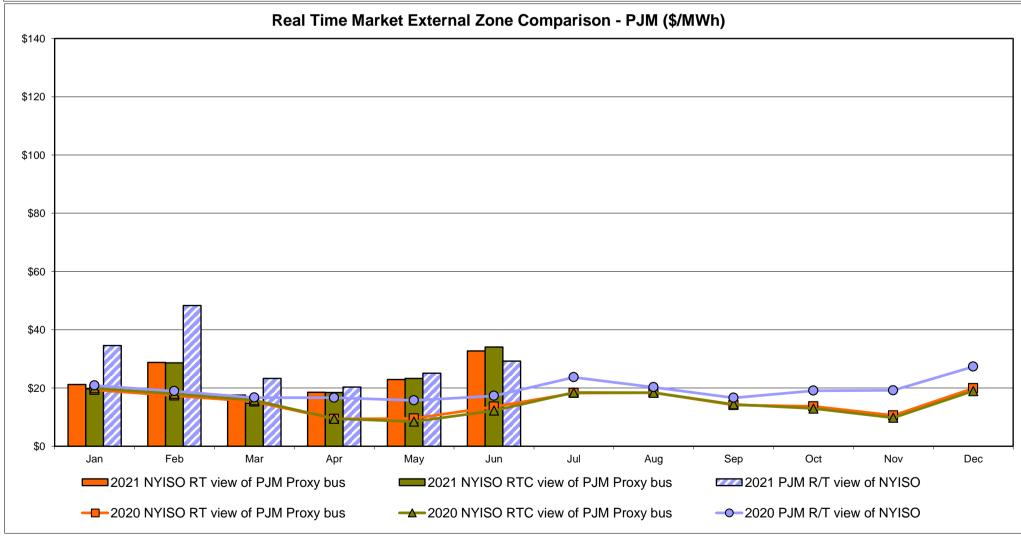

00 | Controllable<br>Line<br>15.96<br>11.44 |
| Unweighted Price * Standard Deviation  RTC LBMP  Unweighted Price * Standard Deviation | Zone O<br>25.94<br>11.85<br>27.85 | QUEBEC (Wheel) (IIIIIIIIIIIIIIIIIIIIIIIIIIIIIIIIIIII    | QUEBEC mport/Export)  Zone M  23.29 11.86 | Zone P<br>30.99<br>13.29<br>34.09 | <b>Zone N</b> 34.93 16.19 | SOUND<br>CABLE<br>Controllable<br>Line<br>42.48<br>29.52 | NORWALK Controllable Line 35.85 14.12 | 27.78<br>37.78<br>15.94                | 233.14<br>11.27                        | Controllable<br>Line<br>34.53<br>15.00 | Controllable<br>Line<br>15.96<br>11.44 |

Market Mitigation and Analysis Prepared: 7/9/2021 4:12 PM

<sup>\*</sup> Straight LBMP averages

















### **External Comparison ISO-New England**





### **External Comparison PJM**





#### **External Comparison Ontario IESO**





Notes: Exchange factor used for June 2021 was 0.818330605564648 to US

HOEP: Hourly Ontario Energy Price Pre-Dispatch: Projected Energy Price

#### **External Controllable Line: Cross Sound Cable (New England)**





#### Note:

ISO-NE Forecast is an advisory posting @ 18:00 day before.

The DAM and R/T prices at the Shorham 13899 interface are used for ISO-NE.

The DAM and R/T prices at the CSC interface are used for NYISO.

#### **External Controllable Line: Northport - Norwalk (New England)**





#### Note:

ISO-NE Forecast is an advisory posting @ 18:00 day before.

The DAM and R/T prices at the Northport 138 interface are used for ISO-NE.

The DAM and R/T prices at the 1385 interface are used for NYISO.

### **External Controllable Lin