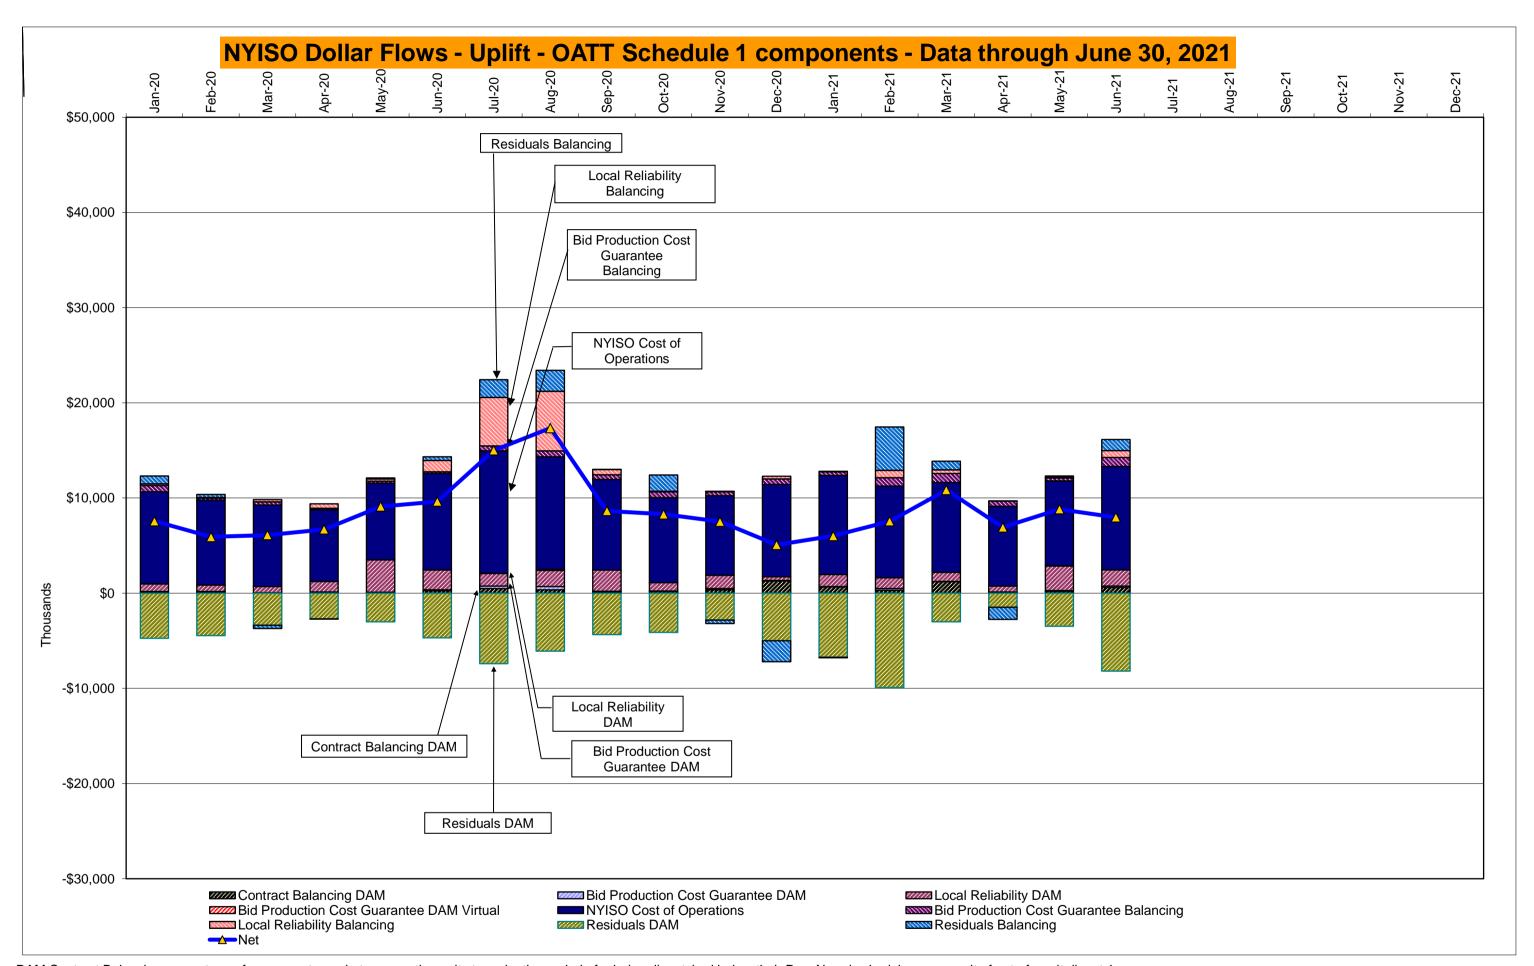

# Market Performance Highlights June 2021

- LBMP for June is \$39.37/MWh; higher than \$25.72/MWh in May 2021 and \$21.36/MWh in June 2020.
  - Day Ahead Load Weighted LBMPs and Real Time Load Weighted LBMPs are higher compared to May.
- June 2021 average year-to-date monthly cost of \$40.59/MWh is an 83% increase from \$22.21/MWh in June 2020.
- Average daily sendout is 458 GWh/day in June; higher than 365 GWh/day in May 2021 and 430 GWh/day in June 2020.
- Natural gas prices and distillate prices are higher compared to the previous month.
  - Natural Gas (Transco Z6 NY) was \$2.61/MMBtu, up from \$2.37/MMBtu in May.
  - Natural gas prices are up 81.2% year-over-year.
  - Jet Kerosene Gulf Coast was \$13.71/MMBtu, up from \$12.92/MMBtu in May.
  - Ultra Low Sulfur No.2 Diesel NY Harbor was \$15.12/MMBtu, up from \$14.39/MMBtu in May.
  - Distillate prices are up 87.9% year-over-year.
- Uplift per MWh is lower compared to the previous month.
  - Uplift (not including NYISO cost of operations) is (\$0.50)/MWh; lower than (\$0.19)/MWh in May.
    - Local Reliability Share is \$0.17/MWh, lower than \$0.22/MWh in May.
    - Statewide Share is (\$0.68)/MWh, lower than (\$0.41)/MWh in May.
  - TSA \$ per NYC MWh is \$0.90/MWh.
  - Total uplift costs (Schedule 1 components including NYISO Cost of Operations) are lower than May.

<sup>\*</sup> Excludes ICAP payments. Market Mitigation and Analysis Prepared: 7/9/2021 4:14 PM

DAM Contract Balancing amounts are for payments made to generating units to make them whole for being dispatched below their Day-Ahead schedule, as a result of out-of-merit dispatches.

DAM Bid Production Cost Guarantees for Virtual Transactions are included in the chart and are shown from the inception of Virtual Transactions. These values are small and cannot be identified on the chart.

DAM residuals consist of both energy and loss revenue collections and payments. By design, there is a net over collection of revenues due to the difference between the marginal losses paid to generation and the average losses charged to loads.