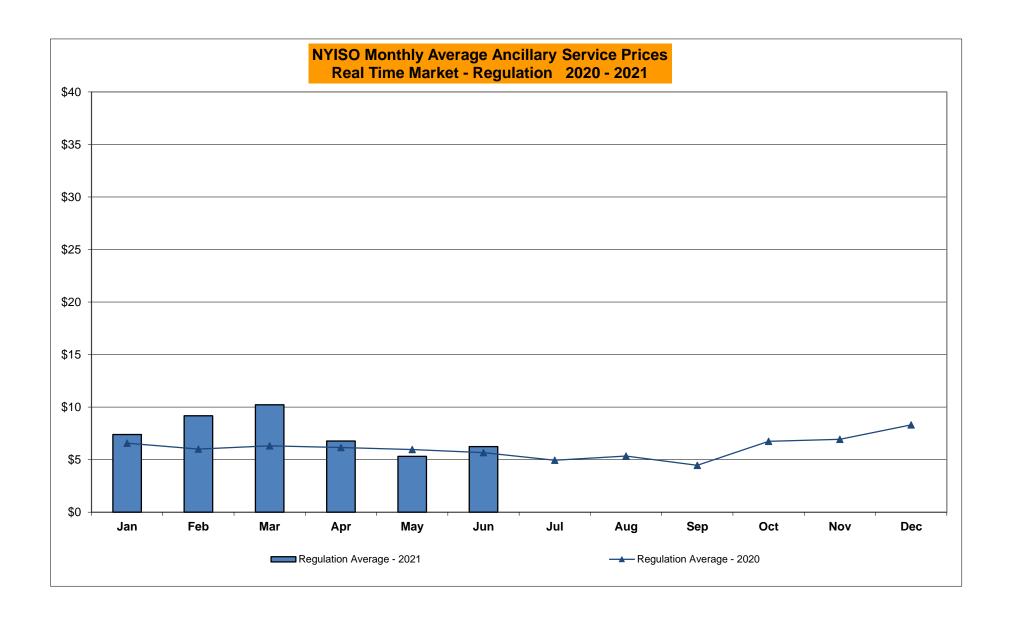

# Market Performance Highlights June 2021

- LBMP for June is \$39.37/MWh; higher than \$25.72/MWh in May 2021 and \$21.36/MWh in June 2020.
  - Day Ahead Load Weighted LBMPs and Real Time Load Weighted LBMPs are higher compared to May.
- June 2021 average year-to-date monthly cost of \$40.59/MWh is an 83% increase from \$22.21/MWh in June 2020.
- Average daily sendout is 458 GWh/day in June; higher than 365 GWh/day in May 2021 and 430 GWh/day in June 2020.
- Natural gas prices and distillate prices are higher compared to the previous month.
  - Natural Gas (Transco Z6 NY) was \$2.61/MMBtu, up from \$2.37/MMBtu in May.
  - Natural gas prices are up 81.2% year-over-year.
  - Jet Kerosene Gulf Coast was \$13.71/MMBtu, up from \$12.92/MMBtu in May.
  - Ultra Low Sulfur No.2 Diesel NY Harbor was \$15.12/MMBtu, up from \$14.39/MMBtu in May.
  - Distillate prices are up 87.9% year-over-year.
- Uplift per MWh is lower compared to the previous month.
  - Uplift (not including NYISO cost of operations) is (\$0.50)/MWh; lower than (\$0.19)/MWh in May.
    - Local Reliability Share is \$0.17/MWh, lower than \$0.22/MWh in May.
    - Statewide Share is (\$0.68)/MWh, lower than (\$0.41)/MWh in May.
  - TSA \$ per NYC MWh is \$0.90/MWh.
  - Total uplift costs (Schedule 1 components including NYISO Cost of Operations) are lower than May.