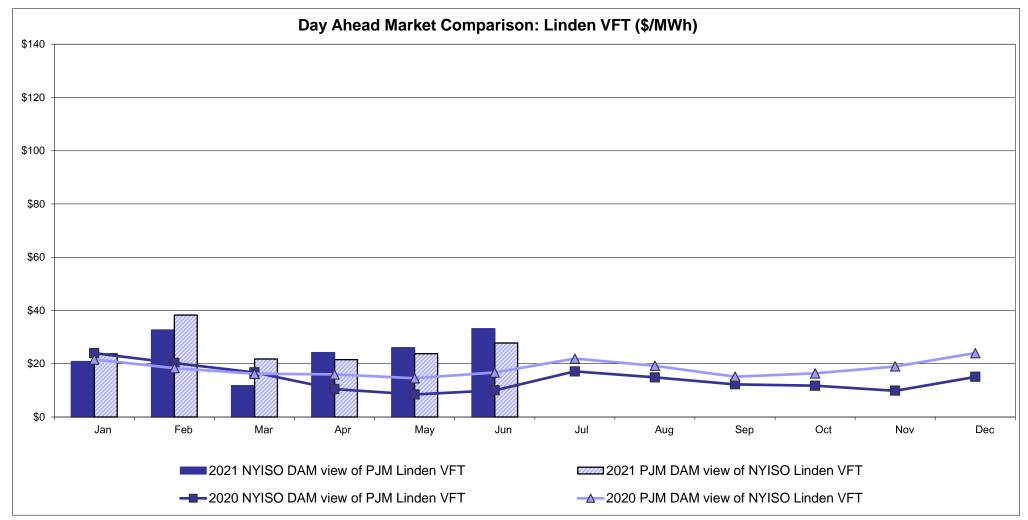

ojected Energy Price

#### **External Controllable Line: Cross Sound Cable (New England)**





#### Note:

ISO-NE Forecast is an advisory posting @ 18:00 day before.

The DAM and R/T prices at the Shorham 13899 interface are used for ISO-NE.

The DAM and R/T prices at the CSC interface are used for NYISO.

#### **External Controllable Line: Northport - Norwalk (New England)**





#### Note:

ISO-NE Forecast is an advisory posting @ 18:00 day before.

The DAM and R/T prices at the Northport 138 interface are used for ISO-NE.

The DAM and R/T prices at the 1385 interface are used for NYISO.

### **External Controllable Line: Neptune (PJM)**





### **External Comparison Hydro-Quebec**





Note:

Hydro-Quebec Prices are unavailable.

#### **External Controllable Line: Linden VFT (PJM)**





#### **External Controllable Line: Hudson (PJM)**





#### **NYISO Real Time Price Correction Statistics**

|                                                                                                                                                                                                                                                                                                                                                                                                                                                                                                                |