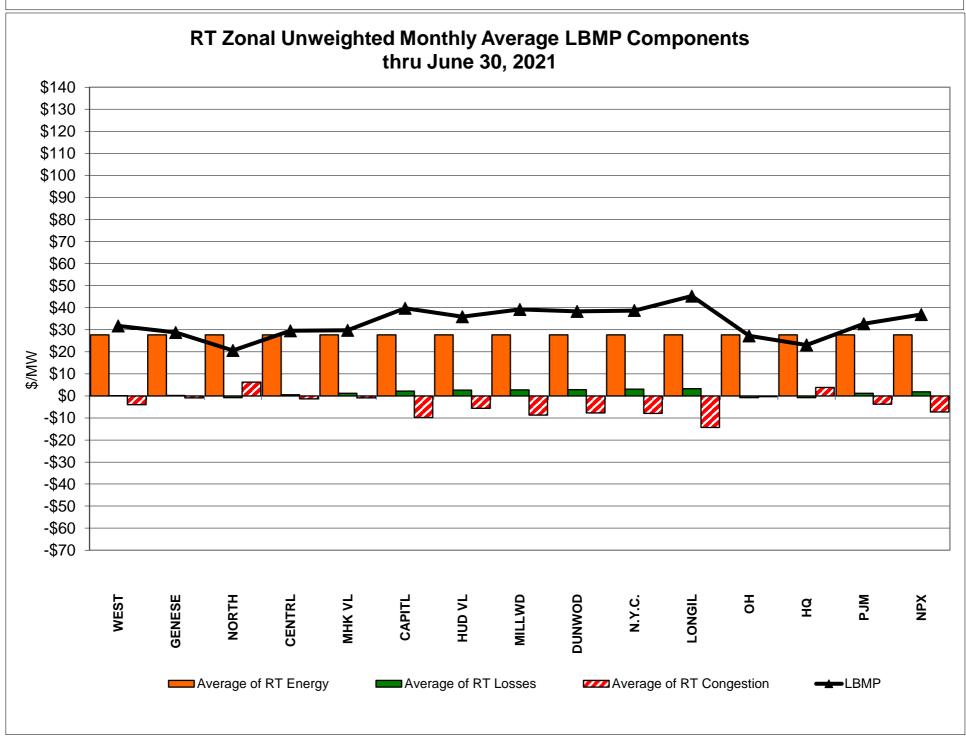

| 233.14<br>11.27                        | Controllable<br>Line<br>34.53<br>15.00 | Controllable<br>Line<br>15.96<br>11.44 |
| Unweighted Price * Standard Deviation  RTC LBMP  Unweighted Price * Standard Deviation | Zone O<br>25.94<br>11.85<br>27.85 | QUEBEC (Wheel) (IIIIIIIIIIIIIIIIIIIIIIIIIIIIIIIIIIII    | QUEBEC mport/Export)  Zone M  23.29 11.86 | Zone P<br>30.99<br>13.29<br>34.09 | <b>Zone N</b> 34.93 16.19 | SOUND<br>CABLE<br>Controllable<br>Line<br>42.48<br>29.52 | NORWALK Controllable Line 35.85 14.12 | 27.78<br>37.78<br>15.94                | 233.14<br>11.27                        | Controllable<br>Line<br>34.53<br>15.00 | Controllable<br>Line<br>15.96<br>11.44 |

Market Mitigation and Analysis Prepared: 7/9/2021 4:12 PM

<sup>\*</sup> Straight LBMP averages

















### **External Comparison ISO-New England**





### **External Comparison PJM**





#### **External Comparison Ontario IESO**





Notes: Exchange factor used for June 2021 was 0.818330605564648 to US

HOEP: Hourly Ontario Energy Price Pre-Dispatch: Projected Energy Price

#### **External Controllable Line: Cross Sound Cable (New England)**





#### Note:

ISO-NE Forecast is an advisory posting @ 18:00 day before.

The DAM and R/T prices at the Shorham 13899 interface are used for ISO-NE.

The DAM and R/T prices at the CSC interface are used for NYISO.

#### **External Controllable Line: Northport - Norwalk (New England)**





#### Note:

ISO-NE Forecast is an advisory posting @ 18:00 day before.

The DAM and R/T prices at the Northport 138 interface are used for ISO-NE.

The DAM and