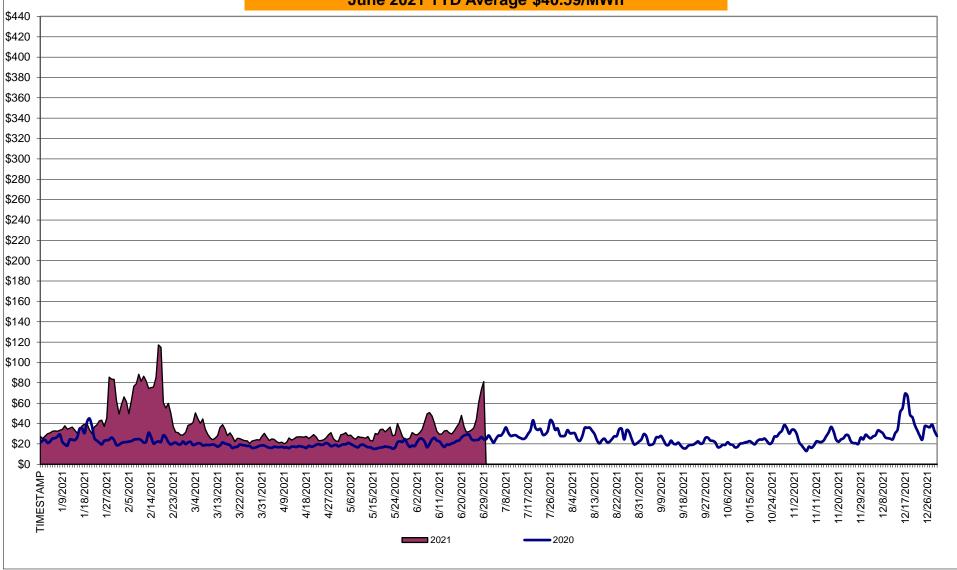

# Daily NYISO Average Cost/MWh (Energy & Ancillary Services)\* 2020 Annual Average \$25.70/MWh June 2020 YTD Average \$22.21/MWh June 2021 YTD Average \$40.59/MWh

<sup>\*</sup> Excludes ICAP payments.

## NYISO Average Cost/MWh (Energy and Ancillary Services) \* from the LBMP Customer point of view

| 2021                                                                                                                                                              | <u>January</u>                                                           | <u>February</u>                                                          | <u>March</u>                                                             | <u>April</u>                                                             | <u>May</u>                                                             | <u>June</u>                                                              | <u>July</u>                                                            | <u>August</u>                                                          | September                                                                | <u>October</u>                                                           | <u>November</u>                                                          | <u>December</u>                                                          |
|-------------------------------------------------------------------------------------------------------------------------------------------------------------------|--------------------------------------------------------------------------|--------------------------------------------------------------------------|--------------------------------------------------------------------------|--------------------------------------------------------------------------|------------------------------------------------------------------------|--------------------------------------------------------------------------|------------------------------------------------------------------------|------------------------------------------------------------------------|--------------------------------------------------------------------------|--------------------------------------------------------------------------|--------------------------------------------------------------------------|--------------------------------------------------------------------------|
| LBMP                                                                                                                                                              | 37.83                                                                    | 63.70                                                                    | 28.59                                                                    | 22.79                                                                    | 25.72                                                                  | 39.37                                                                    |                                                                        |                                                                        |                                                                          |                                                                          |                                                                          |                                                                          |
| NTAC                                                                                                                                                              | 1.35                                                                     | 1.20                                                                     | 1.26                                                                     | 1.54                                                                     | 2.09                                                                   | 2.05                                                                     |                                                                        |                                                                        |                                                                          |                                                                          |                                                                          |                                                                          |
| Reserve                                                                                                                                                           | 0.49                                                                     | 0.81                                                                     | 0.57                                                                     | 0.56                                                                     | 0.54                                                                   | 0.45                                                                     |                                                                        |                                                                        |                                                                          |                                                                          |                                                                          |                                                                          |
| Regulation                                                                                                                                                        | 0.07                                                                     | 0.13                                                                     | 0.09                                                                     | 0.10                                                                     | 0.08                                                                   | 0.07                                                                     |                                                                        |                                                                        |                                                                          |                                                                          |                                                                          |                                                                          |
| NYISO Cost of Operations                                                                                                                                          | 0.74                                                                     | 0.74                                                                     | 0.74                                                                     | 0.74                                                                     | 0.76                                                                   | 0.76                                                                     |                                                                        |                                                                        |                                                                          |                                                                          |                                                                          |                                                                          |
| FERC Fee Recovery                                                                                                                                                 | 0.08                                                                     | 0.09                                                                     | 0.09                                                                     | 0.11                                                                     | 0.10                                                                   | 0.08                                                                     |                                                                        |                                                                        |                                                                          |                                                                          |                                                                          |                                                                          |
| Uplift                                                                                                                                                            | (0.31)                                                                   | (0.15)                                                                   | 0.11                                                                     | (0.12)                                                                   | (0.19)                                                                 | (0.50)                                                                   |                                                                        |                                                                        |                                                                          |                                                                          |                                                                          |                                                                          |
| Uplift: Local Reliability Share                                                                                                                                   | 0.09                                                                     | 0.15                                                                     | 0.11                                                                     | 0.06                                                                     | 0.22                                                                   | 0.17                                                                     |                                                                        |                                                                        |                                                                          |                                                                          |                                                                          |                                                                          |
| Uplift: Statewide Share                                                                                                                                           | (0.40)                                                                   | (0.30)                                                                   | 0.00                                                                     | (0.18)                                                                   | (0.41)                                                                 | (0.68)                                                                   |                                                                        |                                                                        |                                                                          |                                                                          |                                                                          |                                                                          |
| Voltage Support and Black Start _                                                                                                                                 | 0.43                                                                     | 0.43                                                                     | 0.43                                                                     | 0.44                                                                     | 0.44                                                                   | 0.44                                                                     |                                                                        |                                                                        |                                                                          |                                                                          |                                                                          |                                                                          |
| Avg Monthly Cost                                                                                                                                                  | 40.61                                                                    | 66.87                                                                    | 31.81                                                                    | 26.06                                                                    | 29.45                                                                  | 42.65                                                                    |                                                                        |                                                                        |                                                                          |                                                                          |                                                                          |                                                                          |
| Avg YTD Cost                                                                                                                                                      | 40.69                                                                    | 52.99                                                                    | 46.57                                                                    | 42.41                                                                    | 40.10                                                                  | 40.59                                                                    |                                                                        |                                                                        |                                                                          |                                                                          |                                                                          |                                                                          |
|                                                                                                                                                                   |                                                                          |                                                                          |                                                                          |                                                                          |                                                                        |                                                                          |                                                                        |                                                                        |                                                                          |                                                                          |                                                                          |                                                                          |
| TSA \$ per NYC MWh                                                                                                                                                | 0.00                                                                     | 0.00                                                                     | 0.00                                                                     | 0.00                                                                     | 0.52                                                                   | 0.90                                                                     |                                                                        |                                                                        |                                                                          |                                                                          |                                                                          |                                                                          |
| 2020                                                                                                                                                              | January                                                                  | <u>February</u>                                                          | March                                                                    | <u>April</u>                                                             | <u>May</u>                                                             | <u>June</u>                                                              | <u>July</u>                                                            | August                                                                 | September                                                                | October                                                                  | <u>November</u>                                                          | <u>December</u>                                                          |
| LBMP                                                                                                                                                              |                                                                          |                                                                          |                                                                          |                                                                          |                                                                        |                                                                          | <u> </u>                                                               | ·                                                                      | <u> </u>                                                                 | 0 010.00.                                                                |                                                                          |                                                                          |
| LDIVIP                                                                                                                                                            | 24.77                                                                    | 21.11                                                                    | 17.11                                                                    | 15.77                                                                    | 16.14                                                                  | 21.36                                                                    | 28.86                                                                  | 26.13                                                                  | 20.52                                                                    | 20.90                                                                    | 22.57                                                                    | 33.70                                                                    |
|                                                                                                                                                                   | 24.77<br>0.91                                                            | 21.11<br>0.70                                                            | 17.11<br>0.86                                                            | 15.77<br>0.91                                                            | 16.14<br>1.05                                                          | 21.36<br>0.95                                                            | 28.86<br>1.24                                                          | 26.13<br>1.03                                                          | 20.52<br>0.78                                                            | 20.90<br>0.84                                                            | 22.57<br>1.05                                                            | 33.70<br>1.35                                                            |
| NTAC                                                                                                                                                              | 0.91                                                                     | 0.70                                                                     | 0.86                                                                     | 0.91                                                                     | 1.05                                                                   | 0.95                                                                     | 1.24                                                                   | 1.03                                                                   | 0.78                                                                     | 0.84                                                                     | 1.05                                                                     | 1.35                                                                     |
| NTAC<br>Reserve                                                                                                                                                   | 0.91<br>0.46                                                             | 0.70<br>0.43                                                             | 0.86<br>0.47                                                             | 0.91<br>0.50                                                             | 1.05<br>0.53                                                           | 0.95<br>0.45                                                             | 1.24<br>0.39                                                           | 1.03<br>0.39                                                           | 0.78<br>0.42                                                             | 0.84<br>0.61                                                             | 1.05<br>0.51                                                             | 1.35<br>0.49                                                             |
| NTAC<br>Reserve<br>Regulation                                                                                                                                     | 0.91<br>0.46<br>0.09                                                     | 0.70<br>0.43<br>0.08                                                     | 0.86                                                                     | 0.91                                                                     | 1.05                                                                   | 0.95                                                                     | 1.24                                                                   | 1.03<br>0.39<br>0.07                                                   | 0.78                                                                     | 0.84                                                                     | 1.05                                                                     | 1.35<br>0.49<br>0.08                                                     |
| NTAC<br>Reserve<br>Regulation<br>NYISO Cost of Operations                                                                                                         | 0.91<br>0.46                                                             | 0.70<br>0.43                                                             | 0.86<br>0.47<br>0.09                                                     | 0.91<br>0.50<br>0.08                                                     | 1.05<br>0.53<br>0.10                                                   | 0.95<br>0.45<br>0.08                                                     | 1.24<br>0.39<br>0.06                                                   | 1.03<br>0.39                                                           | 0.78<br>0.42<br>0.09                                                     | 0.84<br>0.61<br>0.11                                                     | 1.05<br>0.51<br>0.09                                                     | 1.35<br>0.49                                                             |
| NTAC<br>Reserve<br>Regulation                                                                                                                                     | 0.91<br>0.46<br>0.09<br>0.68                                             | 0.70<br>0.43<br>0.08<br>0.69<br>0.09                                     | 0.86<br>0.47<br>0.09<br>0.68<br>0.09                                     | 0.91<br>0.50<br>0.08<br>0.66                                             | 1.05<br>0.53<br>0.10<br>0.71                                           | 0.95<br>0.45<br>0.08<br>0.74                                             | 1.24<br>0.39<br>0.06<br>0.76                                           | 1.03<br>0.39<br>0.07<br>0.75                                           | 0.78<br>0.42<br>0.09<br>0.74                                             | 0.84<br>0.61<br>0.11<br>0.73                                             | 1.05<br>0.51<br>0.09<br>0.69<br>0.10                                     | 1.35<br>0.49<br>0.08<br>0.70<br>0.08                                     |
| NTAC<br>Reserve<br>Regulation<br>NYISO Cost of Operations<br>FERC Fee Recovery                                                                                    | 0.91<br>0.46<br>0.09<br>0.68<br>0.08                                     | 0.70<br>0.43<br>0.08<br>0.69                                             | 0.86<br>0.47<br>0.09<br>0.68                                             | 0.91<br>0.50<br>0.08<br>0.66<br>0.10                                     | 1.05<br>0.53<br>0.10<br>0.71<br>0.11                                   | 0.95<br>0.45<br>0.08<br>0.74<br>0.09                                     | 1.24<br>0.39<br>0.06<br>0.76<br>0.06                                   | 1.03<br>0.39<br>0.07<br>0.75<br>0.07                                   | 0.78<br>0.42<br>0.09<br>0.74<br>0.09                                     | 0.84<br>0.61<br>0.11<br>0.73<br>0.10                                     | 1.05<br>0.51<br>0.09<br>0.69                                             | 1.35<br>0.49<br>0.08<br>0.70                                             |
| NTAC<br>Reserve<br>Regulation<br>NYISO Cost of Operations<br>FERC Fee Recovery<br>Uplift                                                                          | 0.91<br>0.46<br>0.09<br>0.68<br>0.08<br>(0.15)                           | 0.70<br>0.43<br>0.08<br>0.69<br>0.09<br>(0.23)                           | 0.86<br>0.47<br>0.09<br>0.68<br>0.09<br>(0.19)                           | 0.91<br>0.50<br>0.08<br>0.66<br>0.10<br>(0.08)                           | 1.05<br>0.53<br>0.10<br>0.71<br>0.11<br>0.09                           | 0.95<br>0.45<br>0.08<br>0.74<br>0.09<br>(0.05)                           | 1.24<br>0.39<br>0.06<br>0.76<br>0.06<br>0.07                           | 1.03<br>0.39<br>0.07<br>0.75<br>0.07<br>0.17                           | 0.78<br>0.42<br>0.09<br>0.74<br>0.09<br>(0.07)                           | 0.84<br>0.61<br>0.11<br>0.73<br>0.10<br>(0.05)                           | 1.05<br>0.51<br>0.09<br>0.69<br>0.10<br>(0.07)                           | 1.35<br>0.49<br>0.08<br>0.70<br>0.08<br>(0.33)<br>0.05                   |
| NTAC Reserve Regulation NYISO Cost of Operations FERC Fee Recovery Uplift Uplift: Local Reliability Share                                                         | 0.91<br>0.46<br>0.09<br>0.68<br>0.08<br>(0.15)<br>0.07                   | 0.70<br>0.43<br>0.08<br>0.69<br>0.09<br>(0.23)<br>0.06                   | 0.86<br>0.47<br>0.09<br>0.68<br>0.09<br>(0.19)<br>0.07                   | 0.91<br>0.50<br>0.08<br>0.66<br>0.10<br>(0.08)<br>0.14                   | 1.05<br>0.53<br>0.10<br>0.71<br>0.11<br>0.09<br>0.32                   | 0.95<br>0.45<br>0.08<br>0.74<br>0.09<br>(0.05)                           | 1.24<br>0.39<br>0.06<br>0.76<br>0.06<br>0.07<br>0.38                   | 1.03<br>0.39<br>0.07<br>0.75<br>0.07<br>0.17<br>0.50                   | 0.78<br>0.42<br>0.09<br>0.74<br>0.09<br>(0.07)<br>0.22                   | 0.84<br>0.61<br>0.11<br>0.73<br>0.10<br>(0.05)<br>0.08                   | 1.05<br>0.51<br>0.09<br>0.69<br>0.10<br>(0.07)<br>0.12                   | 1.35<br>0.49<br>0.08<br>0.70<br>0.08<br>(0.33)                           |
| NTAC Reserve Regulation NYISO Cost of Operations FERC Fee Recovery Uplift Uplift: Local Reliability Share Uplift: Statewide Share                                 | 0.91<br>0.46<br>0.09<br>0.68<br>0.08<br>(0.15)<br>0.07<br>(0.22)         | 0.70<br>0.43<br>0.08<br>0.69<br>0.09<br>(0.23)<br>0.06<br>(0.29)         | 0.86<br>0.47<br>0.09<br>0.68<br>0.09<br>(0.19)<br>0.07<br>(0.26)         | 0.91<br>0.50<br>0.08<br>0.66<br>0.10<br>(0.08)<br>0.14<br>(0.21)         | 1.05<br>0.53<br>0.10<br>0.71<br>0.11<br>0.09<br>0.32<br>(0.23)         | 0.95<br>0.45<br>0.08<br>0.74<br>0.09<br>(0.05)<br>0.24<br>(0.29)         | 1.24<br>0.39<br>0.06<br>0.76<br>0.06<br>0.07<br>0.38<br>(0.31)         | 1.03<br>0.39<br>0.07<br>0.75<br>0.07<br>0.17<br>0.50<br>(0.33)         | 0.78<br>0.42<br>0.09<br>0.74<br>0.09<br>(0.07)<br>0.22<br>(0.28)         | 0.84<br>0.61<br>0.11<br>0.73<br>0.10<br>(0.05)<br>0.08<br>(0.13)         | 1.05<br>0.51<br>0.09<br>0.69<br>0.10<br>(0.07)<br>0.12<br>(0.19)         | 1.35<br>0.49<br>0.08<br>0.70<br>0.08<br>(0.33)<br>0.05<br>(0.38)         |
| NTAC Reserve Regulation NYISO Cost of Operations FERC Fee Recovery Uplift Uplift: Local Reliability Share Uplift: Statewide Share Voltage Support and Black Start | 0.91<br>0.46<br>0.09<br>0.68<br>0.08<br>(0.15)<br>0.07<br>(0.22)<br>0.44 | 0.70<br>0.43<br>0.08<br>0.69<br>0.09<br>(0.23)<br>0.06<br>(0.29)<br>0.44 | 0.86<br>0.47<br>0.09<br>0.68<br>0.09<br>(0.19)<br>0.07<br>(0.26)<br>0.44 | 0.91<br>0.50<br>0.08<br>0.66<br>0.10<br>(0.08)<br>0.14<br>(0.21)<br>0.43 | 1.05<br>0.53<br>0.10<br>0.71<br>0.11<br>0.09<br>0.32<br>(0.23)<br>0.45 | 0.95<br>0.45<br>0.08<br>0.74<br>0.09<br>(0.05)<br>0.24<br>(0.29)<br>0.45 | 1.24<br>0.39<br>0.06<br>0.76<br>0.06<br>0.07<br>0.38<br>(0.31)<br>0.46 | 1.03<br>0.39<br>0.07<br>0.75<br>0.07<br>0.17<br>0.50<br>(0.33)<br>0.46 | 0.78<br>0.42<br>0.09<br>0.74<br>0.09<br>(0.07)<br>0.22<br>(0.28)<br>0.45 | 0.84<br>0.61<br>0.11<br>0.73<br>0.10<br>(0.05)<br>0.08<br>(0.13)<br>0.45 | 1.05<br>0.51<br>0.09<br>0.69<br>0.10<br>(0.07)<br>0.12<br>(0.19)<br>0.44 | 1.35<br>0.49<br>0.08<br>0.70<br>0.08<br>(0.33)<br>0.05<br>(0.38)<br>0.45 |