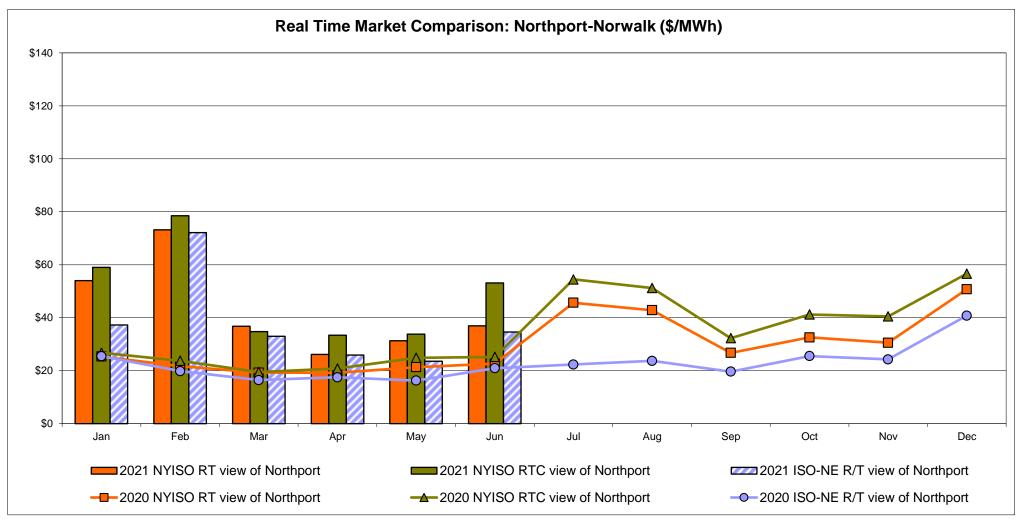

15.00 | Controllable<br>Line<br>15.96<br>11.44 |

Market Mitigation and Analysis Prepared: 7/9/2021 4:12 PM

<sup>\*</sup> Straight LBMP averages

















### **External Comparison ISO-New England**





### **External Comparison PJM**





#### **External Comparison Ontario IESO**





Notes: Exchange factor used for June 2021 was 0.818330605564648 to US

HOEP: Hourly Ontario Energy Price Pre-Dispatch: Projected Energy Price

#### **External Controllable Line: Cross Sound Cable (New England)**





#### Note:

ISO-NE Forecast is an advisory posting @ 18:00 day before.

The DAM and R/T prices at the Shorham 13899 interface are used for ISO-NE.

The DAM and R/T prices at the CSC interface are used for NYISO.

#### **External Controllable Line: Northport - Norwalk (New England)**





#### Note:

ISO-NE Forecast is an advisory posting @ 18:00 day before.

The DAM and R/T prices at the Northport 138 interface are used for ISO-NE.

The DAM and R/T prices at the 1385 interface are used for NYISO.

### **External Controllable Line: Neptune (PJM)**





### **External Comparison Hydro-Quebec**





Note:

Hydro-Quebec Prices are unavailable.

#### **External Controllable Line: Linden VFT (PJM)**





#### **External Controllable Line: Hudson (PJM)**





#### **NYISO Real Time Price Correction Statistics**

|