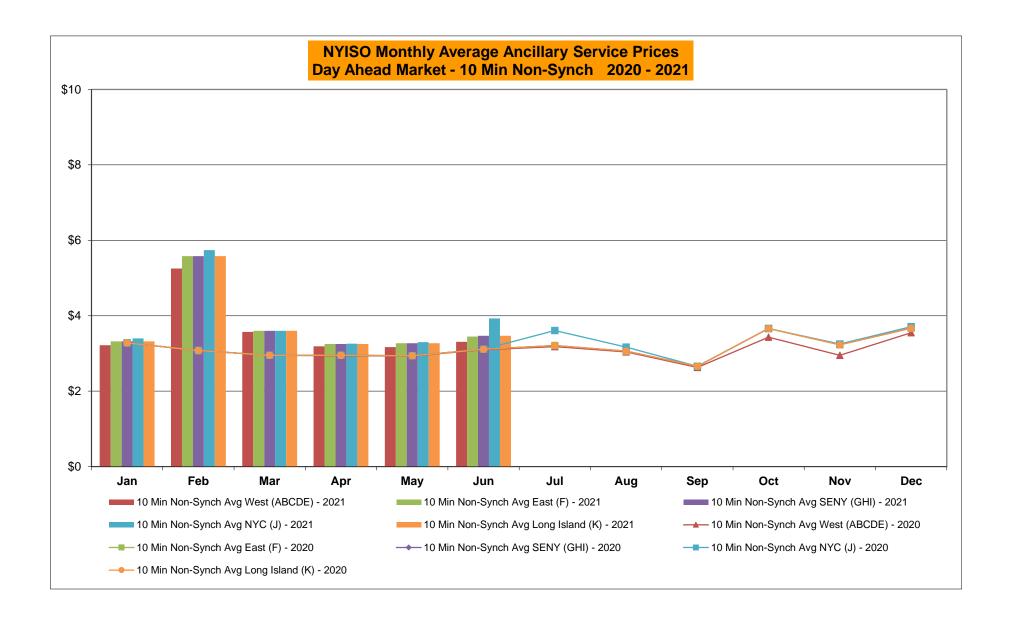

Aug-21 Sep-21 Sep-21 Sep-21 Oct-21 Oct-21 Oct-21 Nov-21 Nov-21 Nov-21 Dec-21 Dec-21 Dec-21 CENTRL Jan-21 2,124 938 28,034 1,094 MILLWD Jan-21 1,368 672 1,820 139 **NYISO** Jan-21 27,659 17,816 54,093 14,973 Feb-21 1,357 1,102 27,531 954 Feb-21 530 541 1,463 115 Feb-21 19,732 15,526 49,963 9,186 2,108 12,586 Mar-21 541 24,874 888 Mar-21 731 240 1,732 175 Mar-21 24,164 8,780 47,999 941 25,006 1,249 775 359 2,106 Apr-21 3.179 Apr-21 126 Apr-21 28,658 7,818 53.015 13,052 May-21 1,973 708 27,134 433 May-21 1,245 245 1,386 145 May-21 28,758 7,933 50,094 14,836 Jun-21 1,508 672 27,029 512 Jun-21 2,049 506 1,203 85 Jun-21 30,385 13,112 50,174 12,992

Jul-21

Aug-21

Sep-21

Oct-21

Nov-21

Dec-21

Jul-21

Aug-21

Sep-21

Oct-21

Nov-21

Dec-21

Jul-21

Aug-21

Sep-21

Oct-21

Nov-21

Dec-21































## NYISO Markets Ancillary Services Statistics - Unweighted Price (\$/MWH) - DAM

| 2021                                                                                                                                                                                                                                                                                                                                                                                                     | <u>January</u>                                                                               | <u>February</u>                                                                                      | <u>March</u>