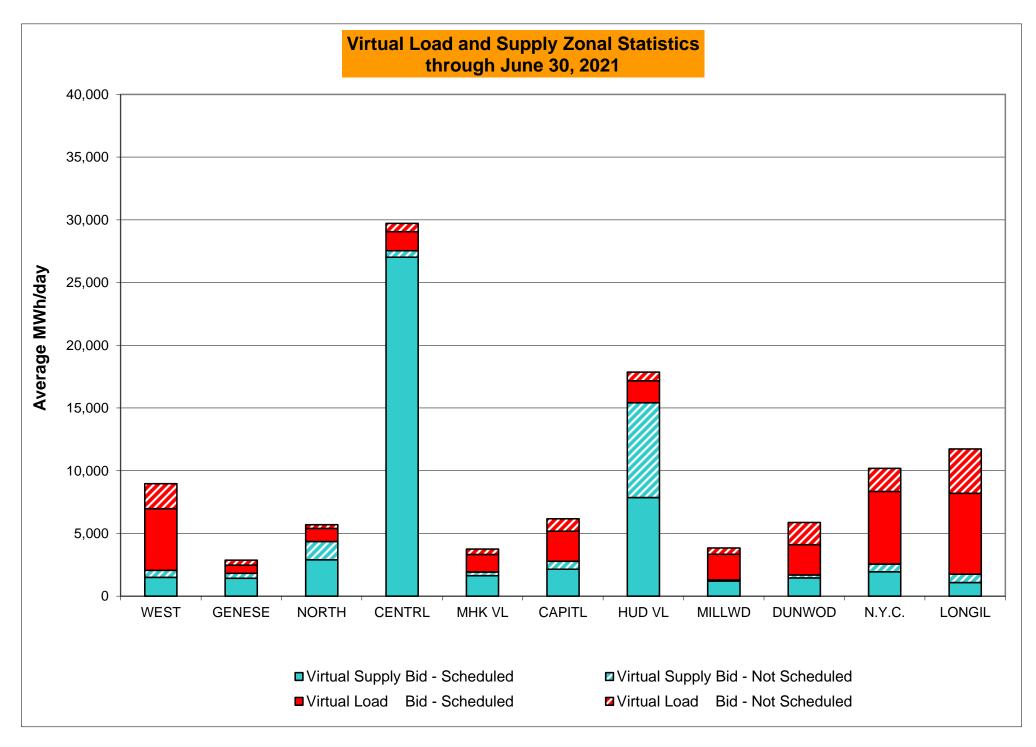

44<br>1.21%<br>0.93%<br>3.00 | 1<br>720<br>0.14%<br>0.23%<br>3<br>8,826<br>0.03%<br>0.08%<br>15<br>720<br>2.08%<br>1.12% | 1<br>744<br>0.13%<br>0.22%<br>1<br>9,128<br>0.01%<br>0.07%<br>5<br>744<br>0.67%<br>1.06%<br>3.00 | 2<br>744<br>0.27%<br>0.22%<br>4<br>9,156<br>0.04%<br>0.06%<br>6<br>744<br>0.81%<br>1.02%<br>3.00 | 0<br>720<br>0.00%<br>0.20%<br>0<br>8,810<br>0.00%<br>0.06%<br>0<br>720<br>0.00%<br>0.91% | 2<br>744<br>0.27%<br>0.20%<br>5<br>9,048<br>0.06%<br>0.06%<br>27<br>744<br>3.63%<br>1.19% | 0<br>721<br>0.00%<br>0.19%<br>0<br>8,790<br>0.00%<br>0.05%<br>10<br>721<br>1.39%<br>1.21% | 0<br>744<br>0.00%<br>0.17%<br>0<br>9,083<br>0.00%<br>0.05%<br>12<br>744<br>1.61%<br>1.24% |

<sup>\*</sup>Calendar days from reservation date; for June 2018 forward, business days from market date









#### Virtual Load and Supply Zonal Statistics (Average MWh/day) - 2021 Virtual Load Bid **Virtual Supply Bid Virtual Load Bid Virtual Supply Bid** Virtual Load Bid **Virtual Supply Bid** Not Not Not Not Not Not Date Scheduled Scheduled Scheduled Scheduled Date Scheduled Scheduled Scheduled Scheduled Date Scheduled Scheduled Scheduled Scheduled Zone Zone Zone MHK VL DUNWOD **WEST** 1,076 2,000 Jan-21 6,262 1,726 2,018 Jan-21 1,537 548 1,967 531 Jan-21 1,881 2,339 475 Feb-21 4,588 1,544 1,842 959 Feb-21 1,031 584 2,081 392 Feb-21 912 1,806 2,015 568 Mar-21 5,696 840 1,144 893 Mar-21 1,669 305 1,402 524 Mar-21 1,303 817 1,780 1,142 6,747 1,100 1,948 873 1,741 1,982 670 1,519 638 2,166 524 Apr-21 Apr-21 366 Apr-21 2,009 3,219 461 7,289 1,632 1,432 630 May-21 1,279 353 447 May-21 868 1,347 Ma