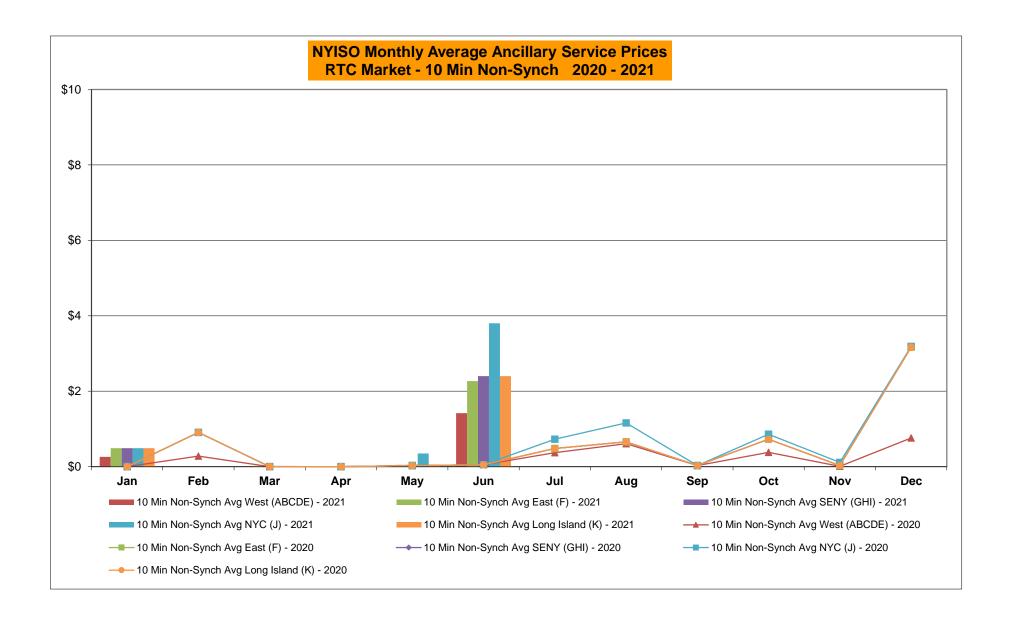

# Market Performance Highlights June 2021

- LBMP for June is \$39.37/MWh; higher than \$25.72/MWh in May 2021 and \$21.36/MWh in June 2020.
  - Day Ahead Load Weighted LBMPs and Real Time Load Weighted LBMPs are higher compared to May.
- June 2021 average year-to-date monthly cost of \$40.59/MWh is an 83% increase from \$22.21/MWh in June 2020.
- Average daily sendout is 458 GWh/day in June; higher than 365 GWh/day in May 2021 and 430 GWh/day in June 2020.
- Natural gas prices and distillate prices are higher compared to the previous month.
  - Natural Gas (Transco Z6 NY) was \$2.61/MMBtu, up from \$2.37/MMBtu in May.
  - Natural gas prices are up 81.2% year-over-year.
  - Jet Kerosene Gulf Coast was \$13.71/MMBtu, up from \$12.92/MMBtu in May.
  - Ultra Low Sulfur No.2 Diesel NY Harbor was \$15.12/MMBtu, up from \$14.39/MMBtu in May.
  - Distillate prices are up 87.9% year-over-year.
- Uplift per MWh is lower compared to the previous month.
  - Uplift (not including NYISO cost of operations) is (\$0.50)/MWh; lower than (\$0.19)/MWh in May.
    - Local Reliability Share is \$0.17/MWh, lower than \$0.22/MWh in May.
    - Statewide Share is (\$0.68)/MWh, lower than (\$0.41)/MWh in May.
  - TSA \$ per NYC MWh is \$0.90/MWh.
  - Total uplift costs (Schedule 1 components including NYISO Cost of Operations) are lower than May.