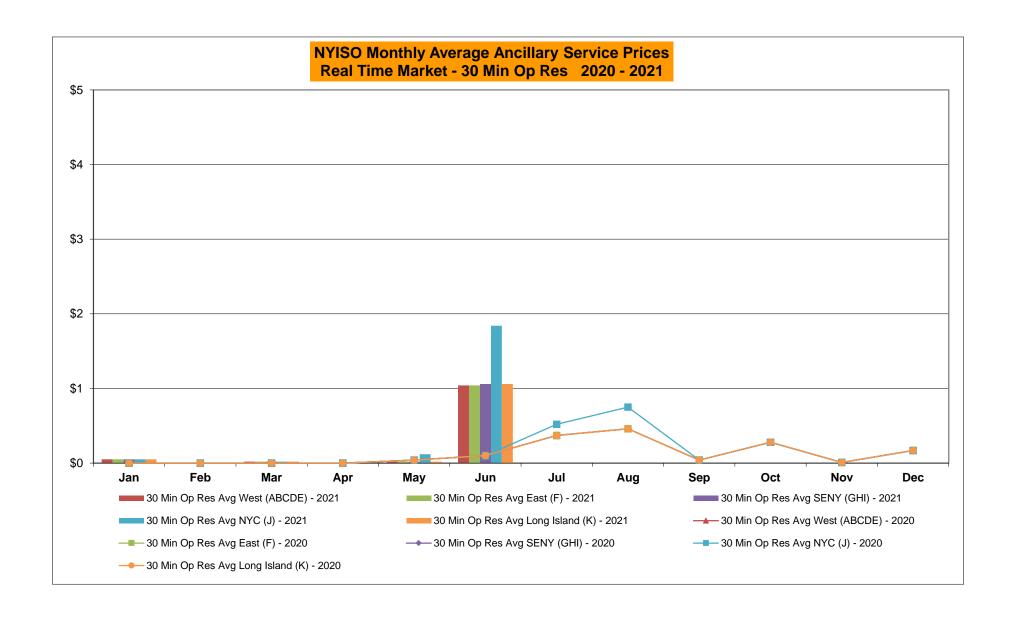

# Market Performance Highlights June 2021

- LBMP for June is \$39.37/MWh; higher than \$25.72/MWh in May 2021 and \$21.36/MWh in June 2020.
  - Day Ahead Load Weighted LBMPs and Real Time Load Weighted LBMPs are higher compared to May.
- June 2021 average year-to-date monthly cost of \$40.59/MWh is an 83% increase from \$22.21/MWh in June 2020.
- Average daily sendout is 458 GWh/day in June; higher than 365 GWh/day in May 2021 and 430 GWh/day in June 2020.
- Natural gas prices and distillate prices are higher compared to the previous month.
  - Natural Gas (Transco Z6 NY) was \$2.61/MMBtu, up from \$2.37/MMBtu in May.
  - Natural gas prices are up 81.2% year-over-year.
  - Jet Kerosene Gulf Coast was \$13.71/MMBtu, up from \$12.92/MMBtu in May.
  - Ultra Low Sulfur No.2 Diesel NY Harbor was \$15.12/MMBtu, up from \$14.39/MMBtu in May.
  - Distillate prices are up 87.9% year-over-year.
- Uplift per MWh is lower compared to the previous month.
  - Uplift (not including NYISO cost of operations) is (\$0.50)/MWh; lower than (\$0.19)/MWh in May.
    - Local Reliability Share is \$0.17/MWh, lower than \$0.22/MWh in May.
    - Statewide Share is (\$0.68)/MWh, lower than (\$0.41)/MWh in May.
  - TSA \$ per NYC MWh is \$0.90/MWh.
  - Total uplift costs (Schedule 1 components including NYISO Cost of Operations) are lower than May.