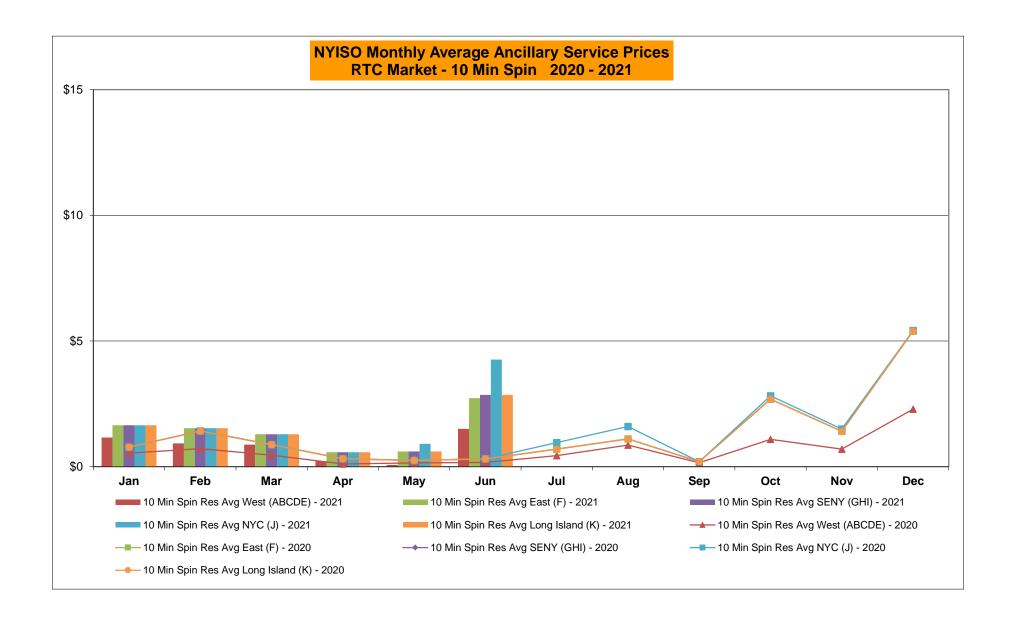

# Market Performance Highlights June 2021

- LBMP for June is \$39.37/MWh; higher than \$25.72/MWh in May 2021 and \$21.36/MWh in June 2020.
  - Day Ahead Load Weighted LBMPs and Real Time Load Weighted LBMPs are higher compared to May.
- June 2021 average year-to-date monthly cost of \$40.59/MWh is an 83% increase from \$22.21/MWh in June 2020.
- Average daily sendout is 458 GWh/day in June; higher than 365 GWh/day in May 2021 and 430 GWh/day in June 2020.
- Natural gas prices and distillate prices are higher compared to the previous month.
  - Natural Gas (Transco Z6 NY) was \$2.61/MMBtu, up from \$2.37/MMBtu in May.
  - Natural gas prices are up 81.2% year-over-year.
  - Jet Kerosene Gulf Coast was \$13.71/MMBtu, up from \$12.92/MMBtu in May.
  - Ultra Low Sulfur No.2 Diesel NY Harbor was \$15.12/MMBtu, up from \$14.39/MMBtu in May.
  - Distillate prices are up 87.9% year-over-year.
- Uplift per MWh is lower compared to the previous month.
  - Uplift (not including NYISO cost of operations) is (\$0.50)/MWh; lower than (\$0.19)/MWh in May.
    - Local Reliability Share is \$0.17/MWh, lower than \$0.22/MWh in May.
    - Statewide Share is (\$0.68)/MWh, lower than (\$0.41)/MWh in May.
  - TSA \$ per NYC MWh is \$0.90/MWh.
  - Total uplift costs (Schedule 1 components including NYISO Cost of Operations) are lower than May.