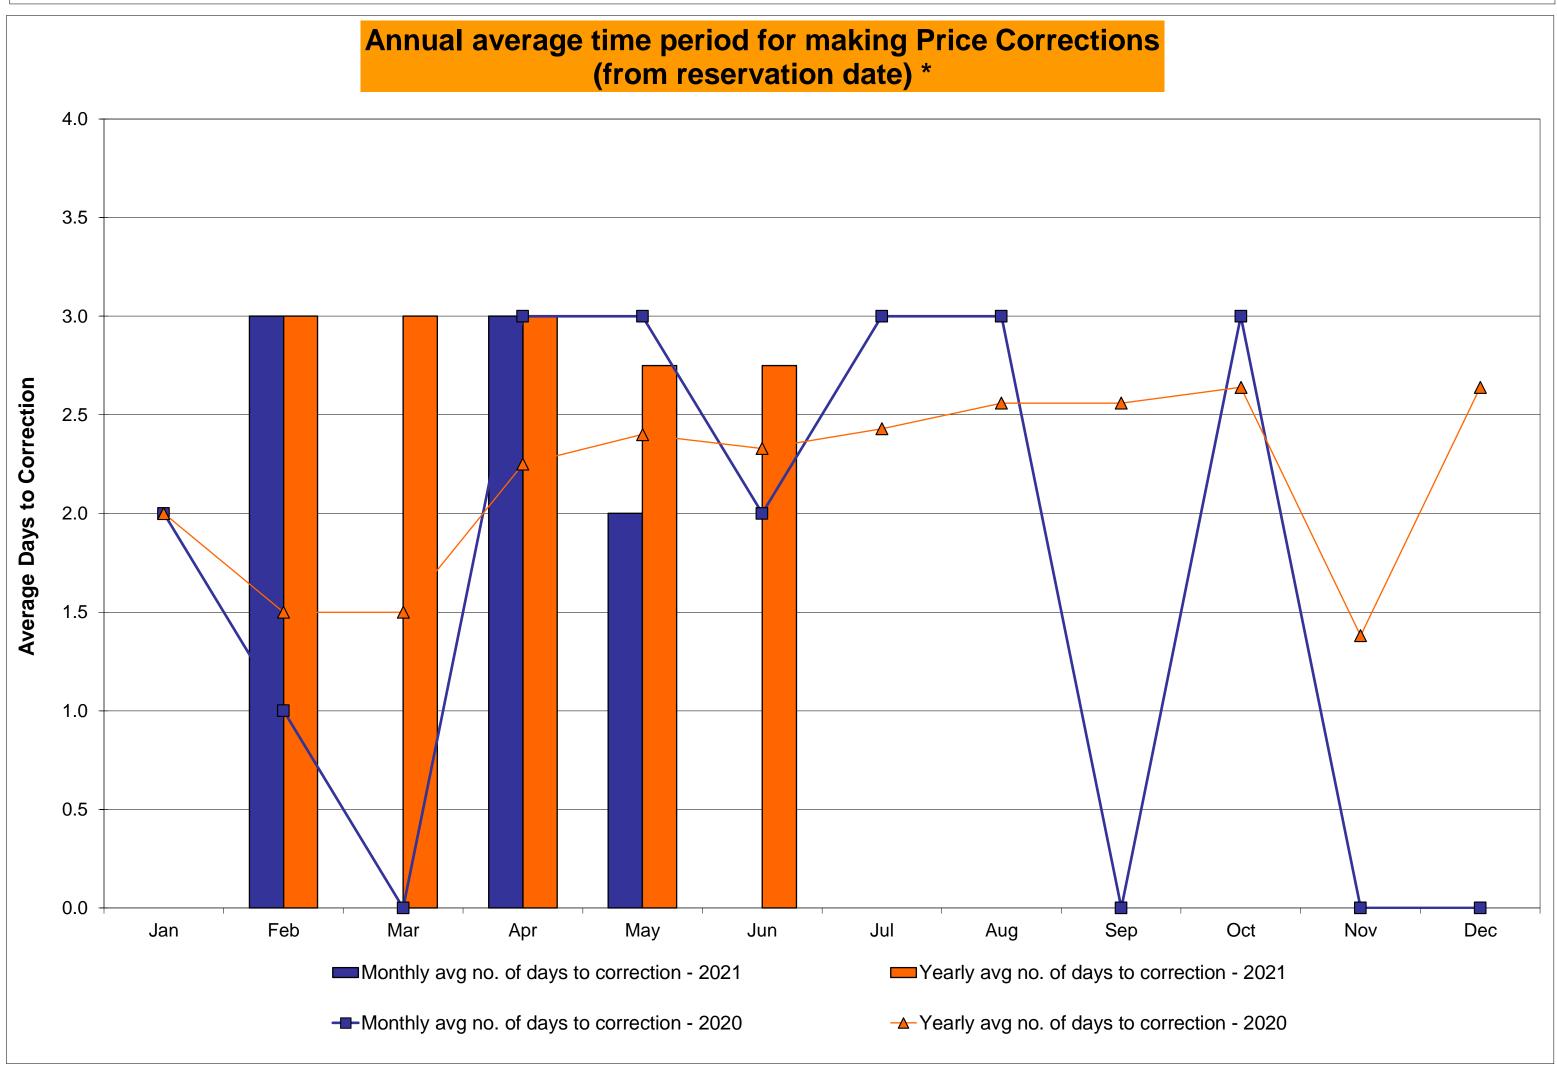

br>744<br>1.21%<br>0.93%<br>3.00 | 1<br>720<br>0.14%<br>0.23%<br>3<br>8,826<br>0.03%<br>0.08%<br>15<br>720<br>2.08%<br>1.12% | 1<br>744<br>0.13%<br>0.22%<br>1<br>9,128<br>0.01%<br>0.07%<br>5<br>744<br>0.67%<br>1.06%<br>3.00 | 2<br>744<br>0.27%<br>0.22%<br>4<br>9,156<br>0.04%<br>0.06%<br>6<br>744<br>0.81%<br>1.02%<br>3.00 | 0<br>720<br>0.00%<br>0.20%<br>0<br>8,810<br>0.00%<br>0.06%<br>0<br>720<br>0.00%<br>0.91% | 2<br>744<br>0.27%<br>0.20%<br>5<br>9,048<br>0.06%<br>0.06%<br>27<br>744<br>3.63%<br>1.19% | 0<br>721<br>0.00%<br>0.19%<br>0<br>8,790<br>0.00%<br>0.05%<br>10<br>721<br>1.39%<br>1.21% | 0<br>744<br>0.00%<br>0.17%<br>0<br>9,083<br>0.00%<br>0.05%<br>12<br>744<br>1.61%<br>1.24% |

<sup>\*</sup>Calendar days from reservation date; for June 2018 forward, business days from market date









#### Virtual Load and Supply Zonal Statistics (Average MWh/day) - 2021 Virtual Load Bid **Virtual Supply Bid Virtual Load Bid Virtual Supply Bid** Virtual Load Bid **Virtual Supply Bid** Not Not Not Not Not Not Date Scheduled Scheduled Scheduled Scheduled Date Scheduled Scheduled Scheduled Scheduled Date Scheduled Scheduled Scheduled Scheduled Zone Zone Zone MHK VL DUNWOD **WEST** 1,076 2,000 Jan-21 6,262 1,726 2,018 Jan-21 1,537 548 1,967 531 Jan-21 1,881 2,339 475 Feb-21 4,588 1,544 1,842 959 Feb-21 1,031 584 2,081 392 Feb-21 912 1,806 2,015 568 Mar-21 5,696 840 1,144 893 Mar-21 1,669 305 1,402 524 Mar-21 1,303 817 1,780 1,142 6,747 1,100 1,948 873 1,741 1,982 670 1,519 638 2,166 524 Apr-21 Apr-21 366 Apr-21 2,009 3,219 461 7,289 1,632 1,432 630 May-21 1,279 353 447 May-21 868 1,34