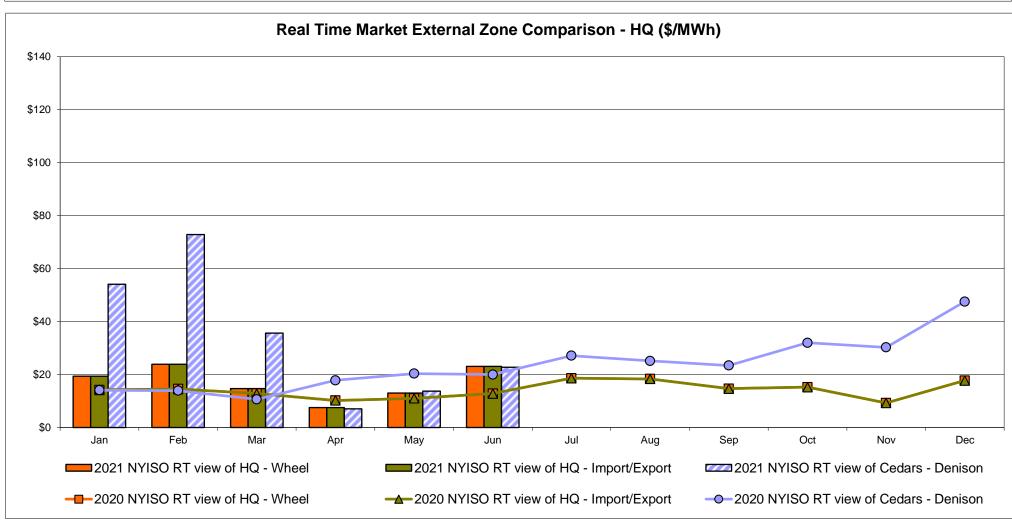

tor used for June 2021 was 0.818330605564648 to US

HOEP: Hourly Ontario Energy Price Pre-Dispatch: Projected Energy Price

#### **External Controllable Line: Cross Sound Cable (New England)**





#### Note:

ISO-NE Forecast is an advisory posting @ 18:00 day before.

The DAM and R/T prices at the Shorham 13899 interface are used for ISO-NE.

The DAM and R/T prices at the CSC interface are used for NYISO.

#### **External Controllable Line: Northport - Norwalk (New England)**





#### Note:

ISO-NE Forecast is an advisory posting @ 18:00 day before.

The DAM and R/T prices at the Northport 138 interface are used for ISO-NE.

The DAM and R/T prices at the 1385 interface are used for NYISO.

### **External Controllable Line: Neptune (PJM)**





### **External Comparison Hydro-Quebec**





Note:

Hydro-Quebec Prices are unavailable.

#### **External Controllable Line: Linden VFT (PJM)**





#### **External Controllable Line: Hudson (PJM)**





#### **NYISO Real Time Price Correction Statistics**

|                                                                                                                                                                                                                                                                                                                                                                                                                                                                                                                |