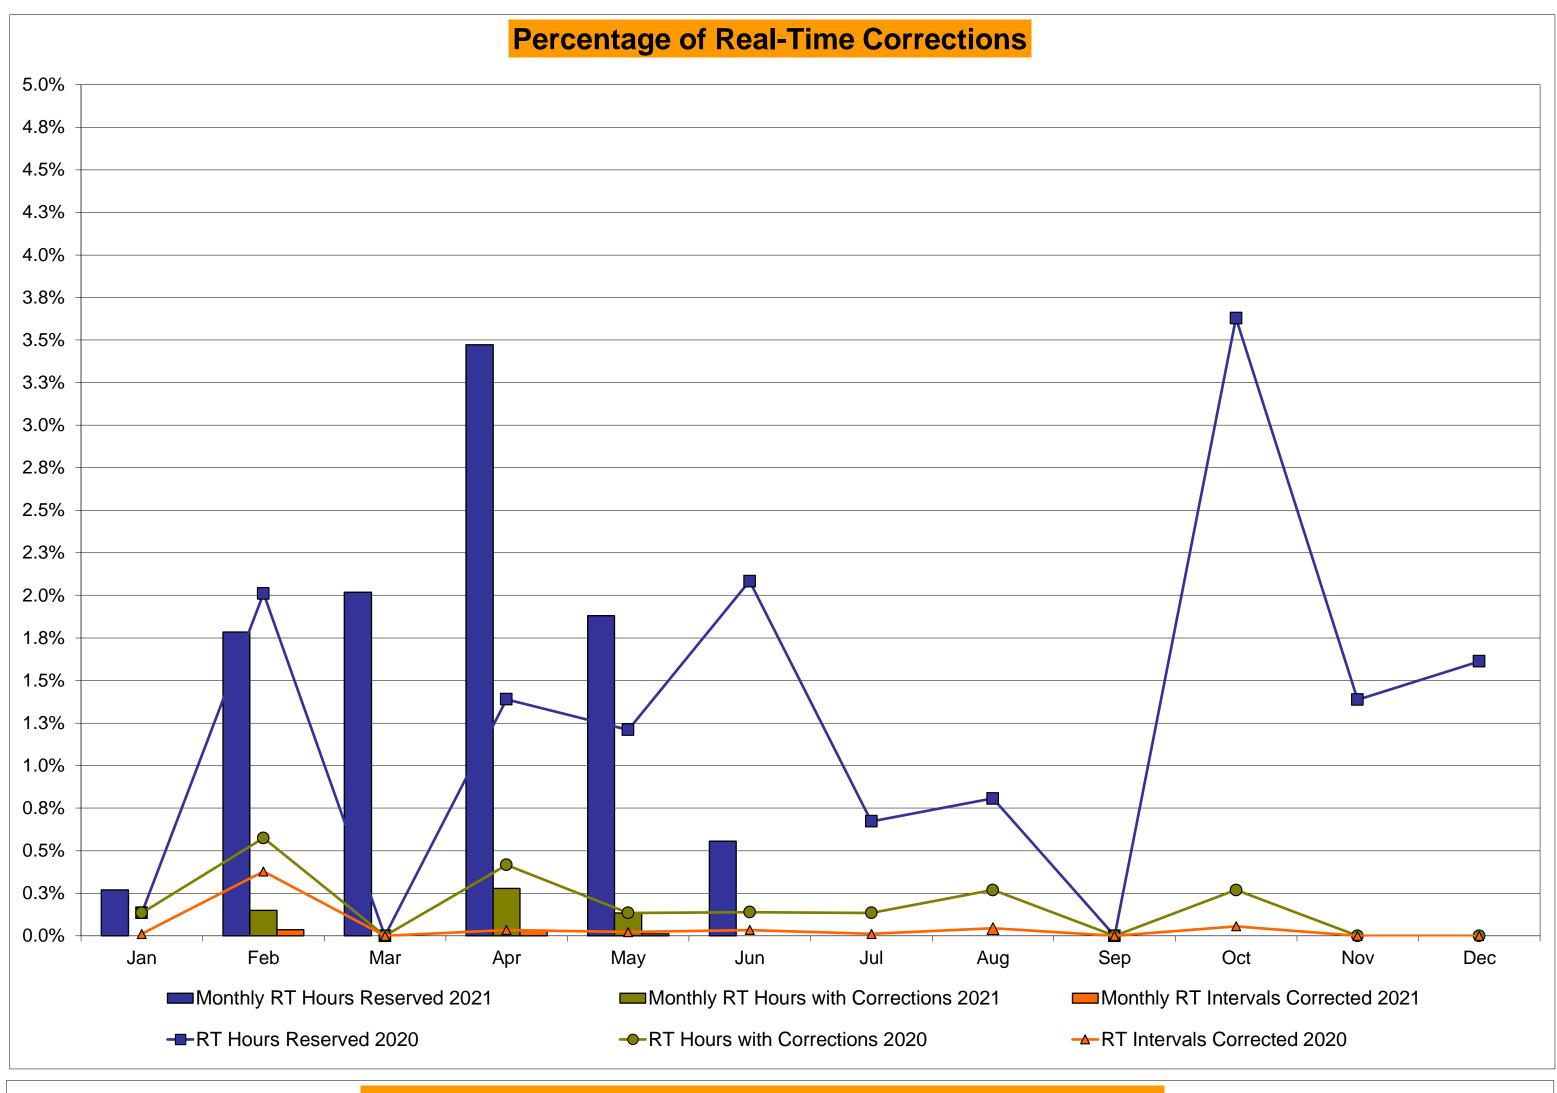

9<br>744<br>1.21%<br>0.93%<br>3.00 | 1<br>720<br>0.14%<br>0.23%<br>3<br>8,826<br>0.03%<br>0.08%<br>15<br>720<br>2.08%<br>1.12% | 1<br>744<br>0.13%<br>0.22%<br>1<br>9,128<br>0.01%<br>0.07%<br>5<br>744<br>0.67%<br>1.06%<br>3.00 | 2<br>744<br>0.27%<br>0.22%<br>4<br>9,156<br>0.04%<br>0.06%<br>6<br>744<br>0.81%<br>1.02%<br>3.00 | 0<br>720<br>0.00%<br>0.20%<br>0<br>8,810<br>0.00%<br>0.06%<br>0<br>720<br>0.00%<br>0.91% | 2<br>744<br>0.27%<br>0.20%<br>5<br>9,048<br>0.06%<br>0.06%<br>27<br>744<br>3.63%<br>1.19% | 0<br>721<br>0.00%<br>0.19%<br>0<br>8,790<br>0.00%<br>0.05%<br>10<br>721<br>1.39%<br>1.21% | 0<br>744<br>0.00%<br>0.17%<br>0<br>9,083<br>0.00%<br>0.05%<br>12<br>744<br>1.61%<br>1.24% |

<sup>\*</sup>Calendar days from reservation date; for June 2018 forward, business days from market date









#### Virtual Load and Supply Zonal Statistics (Average MWh/day) - 2021 Virtual Load Bid **Virtual Supply Bid Virtual Load Bid Virtual Supply Bid** Virtual Load Bid **Virtual Supply Bid** Not Not Not Not Not Not Date Scheduled Scheduled Scheduled Scheduled Date Scheduled Scheduled Scheduled Scheduled Date Scheduled Scheduled Scheduled Scheduled Zone Zone Zone MHK VL DUNWOD **WEST** 1,076 2,000 Jan-21 6,262 1,726 2,018 Jan-21 1,537 548 1,967 531 Jan-21 1,881 2,339 475 Feb-21 4,588 1,544 1,842 959 Feb-21 1,031 584 2,081 392 Feb-21 912 1,806 2,015 568 Mar-21 5,696 840 1,144 893 Mar-21 1,669 305 1,402 524 Mar-21 1,303 817 1,780 1,142 6,747 1,100 1,948 873 1,741 1,982 670 1,519 638 2,166 524 Apr-21 Apr-21 366 Apr-21 2,009 3,219 461 7,289 1,632 1,432 630 May-21 1,279 353 447 May-21 868 1,