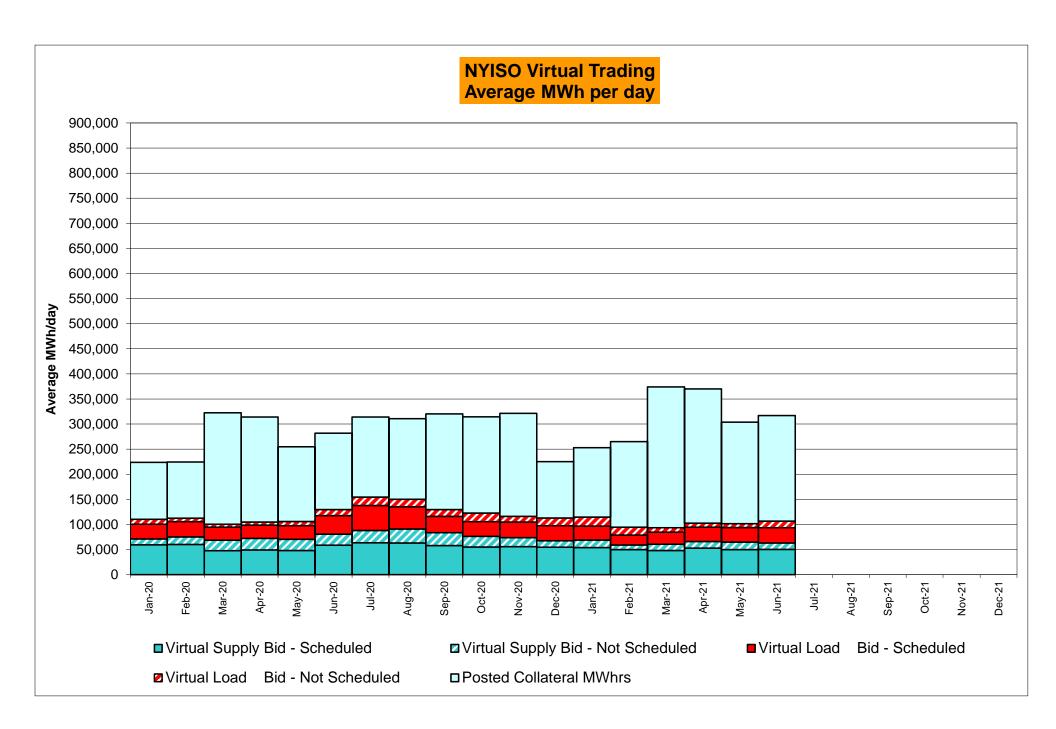

>744<br>1.21%<br>0.93%<br>3.00 | 1<br>720<br>0.14%<br>0.23%<br>3<br>8,826<br>0.03%<br>0.08%<br>15<br>720<br>2.08%<br>1.12% | 1<br>744<br>0.13%<br>0.22%<br>1<br>9,128<br>0.01%<br>0.07%<br>5<br>744<br>0.67%<br>1.06%<br>3.00 | 2<br>744<br>0.27%<br>0.22%<br>4<br>9,156<br>0.04%<br>0.06%<br>6<br>744<br>0.81%<br>1.02%<br>3.00 | 0<br>720<br>0.00%<br>0.20%<br>0<br>8,810<br>0.00%<br>0.06%<br>0<br>720<br>0.00%<br>0.91% | 2<br>744<br>0.27%<br>0.20%<br>5<br>9,048<br>0.06%<br>0.06%<br>27<br>744<br>3.63%<br>1.19% | 0<br>721<br>0.00%<br>0.19%<br>0<br>8,790<br>0.00%<br>0.05%<br>10<br>721<br>1.39%<br>1.21% | 0<br>744<br>0.00%<br>0.17%<br>0<br>9,083<br>0.00%<br>0.05%<br>12<br>744<br>1.61%<br>1.24% |

<sup>\*</sup>Calendar days from reservation date; for June 2018 forward, business days from market date









#### Virtual Load and Supply Zonal Statistics (Average MWh/day) - 2021 Virtual Load Bid **Virtual Supply Bid Virtual Load Bid Virtual Supply Bid** Virtual Load Bid **Virtual Supply Bid** Not Not Not Not Not Not Date Scheduled Scheduled Scheduled Scheduled Date Scheduled Scheduled Scheduled Scheduled Date Scheduled Scheduled Scheduled Scheduled Zone Zone Zone MHK VL DUNWOD **WEST** 1,076 2,000 Jan-21 6,262 1,726 2,018 Jan-21 1,537 548 1,967 531 Jan-21 1,881 2,339 475 Feb-21 4,588 1,544 1,842 959 Feb-21 1,031 584 2,081 392 Feb-21 912 1,806 2,015 568 Mar-21 5,696 840 1,144 893 Mar-21 1,669 305 1,402 524 Mar-21 1,303 817 1,780 1,142 6,747 1,100 1,948 873 1,741 1,982 670 1,519 638 2,166 524 Apr-21 Apr-21 366 Apr-21 2,009 3,219 461 7,289 1,632 1,432 630 May-21 1,279 353 447 May-21 868 1,347