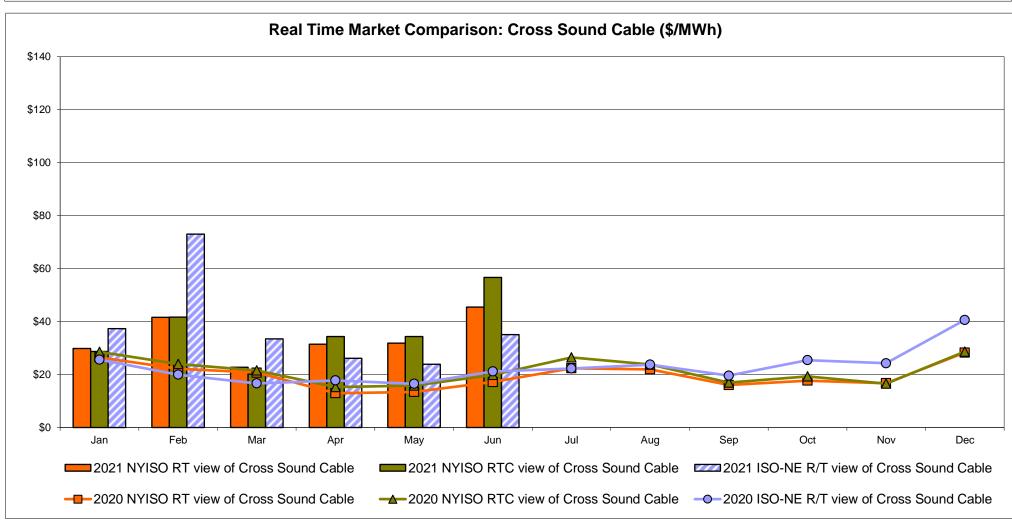

29 11.86 | Zone P<br>30.99<br>13.29<br>34.09 | <b>Zone N</b> 34.93 16.19 | SOUND<br>CABLE<br>Controllable<br>Line<br>42.48<br>29.52 | NORWALK Controllable Line 35.85 14.12 | 27.78<br>37.78<br>15.94                | 233.14<br>11.27                        | Controllable<br>Line<br>34.53<br>15.00 | Controllable<br>Line<br>15.96<br>11.44 |

Market Mitigation and Analysis Prepared: 7/9/2021 4:12 PM

<sup>\*</sup> Straight LBMP averages

















### **External Comparison ISO-New England**





### **External Comparison PJM**





#### **External Comparison Ontario IESO**





Notes: Exchange factor used for June 2021 was 0.818330605564648 to US

HOEP: Hourly Ontario Energy Price Pre-Dispatch: Projected Energy Price

#### **External Controllable Line: Cross Sound Cable (New England)**





#### Note:

ISO-NE Forecast is an advisory posting @ 18:00 day before.

The DAM and R/T prices at the Shorham 13899 interface are used for ISO-NE.

The DAM and R/T prices at the CSC interface are used for NYISO.

#### **External Controllable Line: Northport - Norwalk (New England)**





#### Note:

ISO-NE Forecast is an advisory posting @ 18:00 day before.

The DAM and R/T prices at the Northport 138 interface are used for ISO-NE.

The DAM and R/T prices at the 1385 interface are used for NYISO.

### **External Controllable Line: Neptune (PJM)**





### **External Comparison Hydro-Quebec**





Note:

Hydro-Quebec Prices are unavailable.

#### **External Controllable Line: Linden VFT (PJM)**





#### **External Controllable Line: Hudson (PJM)**





#### **NYISO Real Time Price Correc