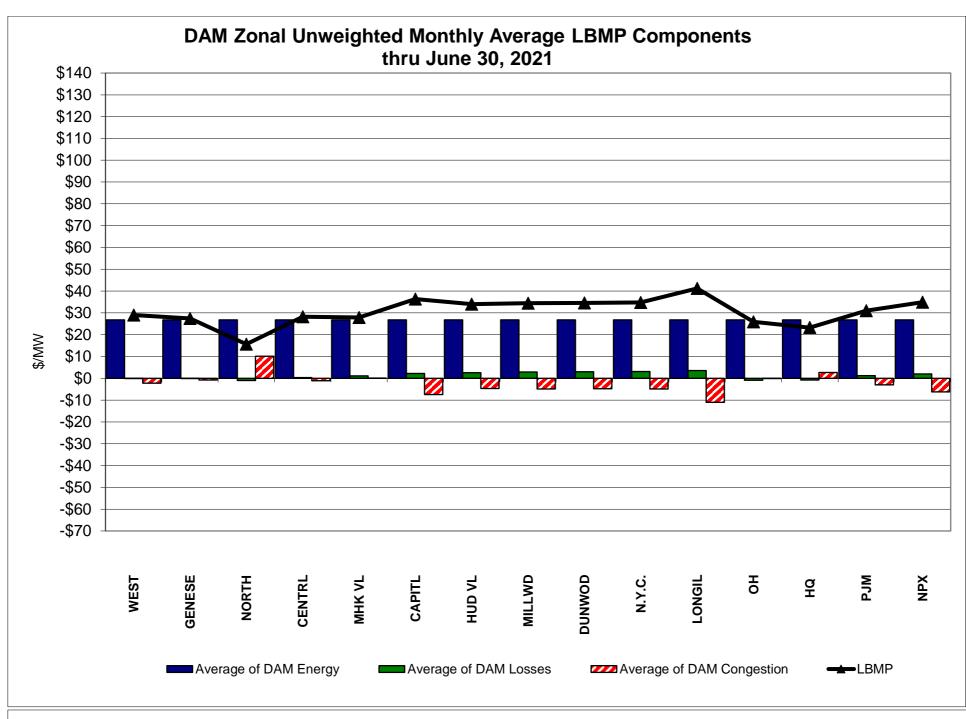

| 233.14<br>11.27                        | Controllable<br>Line<br>34.53<br>15.00 | Controllable<br>Line<br>15.96<br>11.44 |
| Unweighted Price * Standard Deviation  RTC LBMP  Unweighted Price * Standard Deviation | Zone O<br>25.94<br>11.85<br>27.85 | QUEBEC (Wheel) (IIIIIIIIIIIIIIIIIIIIIIIIIIIIIIIIIIII    | QUEBEC mport/Export)  Zone M  23.29 11.86 | Zone P<br>30.99<br>13.29<br>34.09 | <b>Zone N</b> 34.93 16.19 | SOUND<br>CABLE<br>Controllable<br>Line<br>42.48<br>29.52 | NORWALK Controllable Line 35.85 14.12 | 27.78<br>37.78<br>15.94                | 233.14<br>11.27                        | Controllable<br>Line<br>34.53<br>15.00 | Controllable<br>Line<br>15.96<br>11.44 |

Market Mitigation and Analysis Prepared: 7/9/2021 4:12 PM

<sup>\*</sup> Straight LBMP averages

















### **External Comparison ISO-New England**





### **External Comparison PJM**





#### **External Comparison Ontario IESO**





Notes: Exchange factor used for June 2021 was 0.818330605564648 to US

HOEP: Hourly Ontario Energy Price Pre-Dispatch: Projected Energy Price

#### **External Controllable Line: Cross Sound Cable (New England)**





#### Note:

ISO-NE Forecast is an advisory posting @ 18:00 day before.

The DAM and R/T prices at the Shorham 13899 interface are used for ISO-NE.

The DAM and R/T prices at the CSC interface are used for NYISO.

#### **External Controllable Line: Northport - Norwalk (New England)**





#### Note:

ISO-NE Forecast is an advisory posting @ 18:00 day before.

The DAM and R/T prices at the Northport 138 interface are used for ISO-NE.

The DAM a