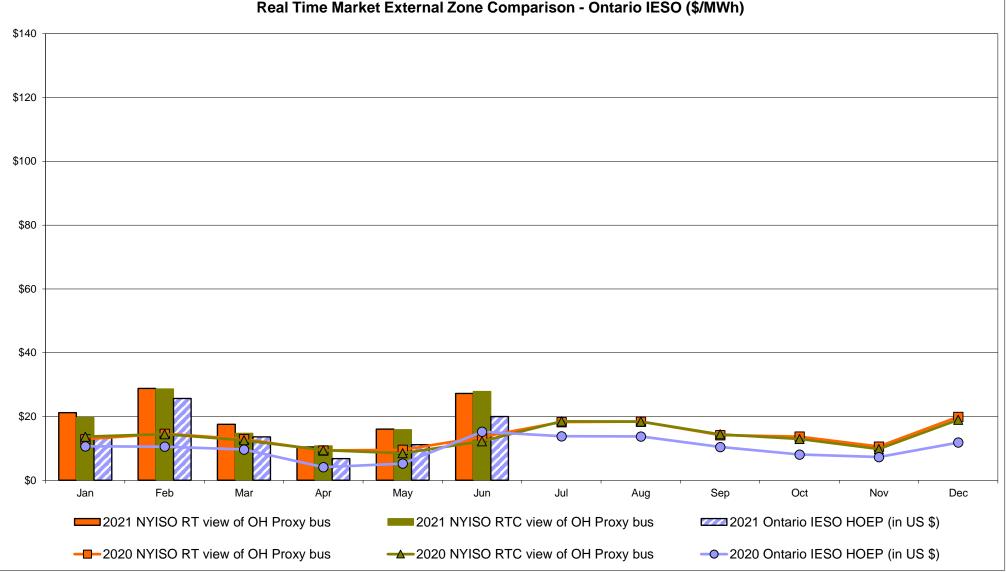

# Market Performance Highlights June 2021

- LBMP for June is \$39.37/MWh; higher than \$25.72/MWh in May 2021 and \$21.36/MWh in June 2020.
  - Day Ahead Load Weighted LBMPs and Real Time Load Weighted LBMPs are higher compared to May.
- June 2021 average year-to-date monthly cost of \$40.59/MWh is an 83% increase from \$22.21/MWh in June 2020.
- Average daily sendout is 458 GWh/day in June; higher than 365 GWh/day in May 2021 and 430 GWh/day in June 2020.
- Natural gas prices and distillate prices are higher compared to the previous month.
  - Natural Gas (Transco Z6 NY) was \$2.61/MMBtu, up from \$2.37/MMBtu in May.
  - Natural gas prices are up 81.2% year-over-year.
  - Jet Kerosene Gulf Coast was \$13.71/MMBtu, up from \$12.92/MMBtu in May.
  - Ultra Low Sulfur No.2 Diesel NY Harbor was \$15.12/MMBtu, up from \$14.39/MMBtu in May.
  - Distillate prices are up 87.9% year-over-year.
- Uplift per MWh is lower compared to the previous month.
  - Uplift (not including NYISO cost of operations) is (\$0.50)/MWh; lower than (\$0.19)/MWh in May.
    - Local Reliability Share is \$0.17/MWh, lower than \$0.22/MWh in May.
    - Statewide Share is (\$0.68)/MWh, lower than (\$0.41)/MWh in May.
  - TSA \$ per NYC MWh is \$0.90/MWh.
  - Total uplift costs (Schedule 1 components including NYISO Cost of Operations) are lower than May.