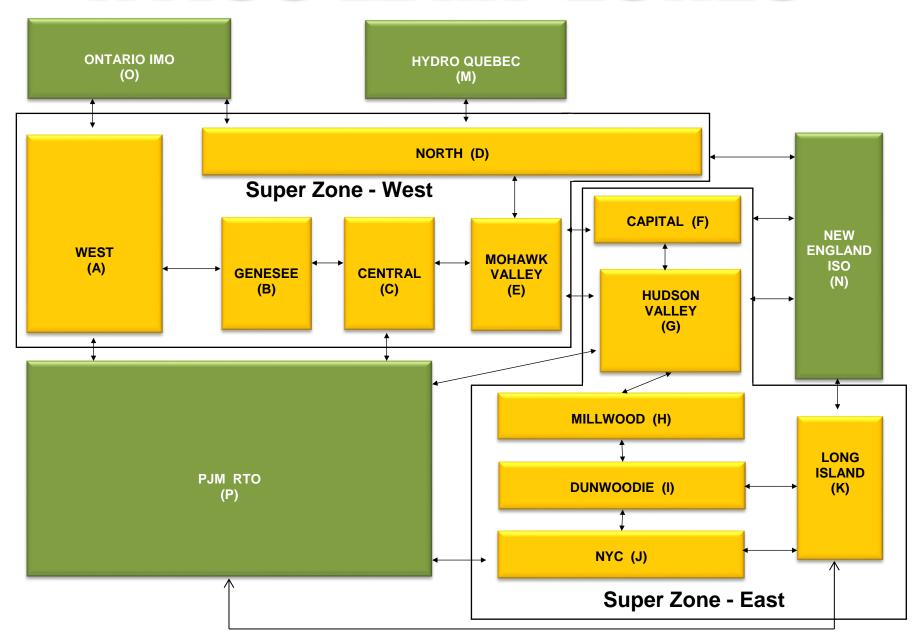

# Market Performance Highlights June 2021

- LBMP for June is \$39.37/MWh; higher than \$25.72/MWh in May 2021 and \$21.36/MWh in June 2020.
  - Day Ahead Load Weighted LBMPs and Real Time Load Weighted LBMPs are higher compared to May.
- June 2021 average year-to-date monthly cost of \$40.59/MWh is an 83% increase from \$22.21/MWh in June 2020.
- Average daily sendout is 458 GWh/day in June; higher than 365 GWh/day in May 2021 and 430 GWh/day in June 2020.
- Natural gas prices and distillate prices are higher compared to the previous month.
  - Natural Gas (Transco Z6 NY) was \$2.61/MMBtu, up from \$2.37/MMBtu in May.
  - Natural gas prices are up 81.2% year-over-year.
  - Jet Kerosene Gulf Coast was \$13.71/MMBtu, up from \$12.92/MMBtu in May.
  - Ultra Low Sulfur No.2 Diesel NY Harbor was \$15.12/MMBtu, up from \$14.39/MMBtu in May.
  - Distillate prices are up 87.9% year-over-year.
- Uplift per MWh is lower compared to the previous month.
  - Uplift (not including NYISO cost of operations) is (\$0.50)/MWh; lower than (\$0.19)/MWh in May.
    - Local Reliability Share is \$0.17/MWh, lower than \$0.22/MWh in May.
    - Statewide Share is (\$0.68)/MWh, lower than (\$0.41)/MWh in May.
  - TSA \$ per NYC MWh is \$0.90/MWh.
  - Total uplift costs (Schedule 1 components including NYISO Cost of Operations) are lower than May.

## NYISO Average Cost/MWh (Energy and Ancillary Services) \* from the LBMP Customer point of view

| 2021                                                                                                                                                              | <u>January</u>                                                           | <u>February</u>                                                          | <u>March</u>                                                             | <u>April</u>                                                             | <u>May</u>                                                             | <u>June</u>                                                              | <u>July</u>                                                            | <u>August</u>                                                          | September                                                                | <u>October</u>                                                           | <u>November</u>                                                          | <u>December</u>                                                          |
|-------------------------------------------------------------------------------------------------------------------------------------------------------------------|--------------------------------------------------------------------------|--------------------------------------------------------------------------|--------------------------------------------------------------------------|--------------------------------------------------------------------------|------------------------------------------------------------------------|--------------------------------------------------------------------------|------------------------------------------------------------------------|------------------------------------------------------------------------|--------------------------------------------------------------------------|--------------------------------------------------------------------------|--------------------------------------------------------------------------|--------------------------------------------------------------------------|
| LBMP                                                                                                                                                              | 37.83                                                                    | 63.70                                                                    | 28.59                                                                    | 22.79                                                                    | 25.72                                                                  | 39.37                                                                    |                                                                        |                                                                        |                                                                          |                                                                          |                                                                          |                                                                          |
| NTAC                                                                                                                                                              | 1.35                                                                     | 1.20                                                                     | 1.26                                                                     | 1.54                                                                     | 2.09                                                                   | 2.05                                                                     |                                                                        |                                                                        |                                                                          |                                                                          |                                                                          |                                                                          |
| Reserve                                                                                                                                                           | 0.49                                                                     | 0.81                                                                     | 0.57                                                                     | 0.56                                                                     | 0.54                                                                   | 0.45                                                                     |                                                                        |                                                                        |                                                                          |                                                                          |                                                                          |                                                                          |
| Regulation                                                                                                                                                        | 0.07                                                                     | 0.13                                                                     | 0.09                                                                     | 0.10                                                                     | 0.08                                                                   | 0.07                                                                     |                                                                        |                                                                        |                                                                          |                                                                          |                                                                          |                                                                          |
| NYISO Cost of Operations                                                                                                                                          | 0.74                                                                     | 0.74                                                                     | 0.74                                                                     | 0.74                                                                     | 0.76                                                                   | 0.76                                                                     |                                                                        |                                                                        |                                                                          |                                                                          |                                                                          |                                                                          |
| FERC Fee Recovery                                                                                                                                                 | 0.08                                                                     | 0.09                                                                     | 0.09                                                                     | 0.11                                                                     | 0.10                                                                   | 0.08                                                                     |                                                                        |                                                                        |                                                                          |                                                                          |                                                                          |                                                                          |
| Uplift                                                                                                                                                            | (0.31)                                                                   | (0.15)                                                                   | 0.11                                                                     | (0.12)                                                                   | (0.19)                                                                 | (0.50)                                                                   |                                                                        |                                                                        |                                                                          |                                                                          |                                                                          |                                                                          |
| Uplift: Local Reliability Share                                                                                                                                   | 0.09                                                                     | 0.15                                                                     | 0.11                                                                     | 0.06                                                                     | 0.22                                                                   | 0.17                                                                     |                                                                        |                                                                        |                                                                          |                                                                          |                                                                          |                                                                          |
| Uplift: Statewide Share                                                                                                                                           | (0.40)                                                                   | (0.30)                                                                   | 0.00                                                                     | (0.18)                                                                   | (0.41)                                                                 | (0.68)                                                                   |                                                                        |                                                                        |                                                                          |                                                                          |                                                                          |                                                                          |
| Voltage Support and Black Start _                                                                                                                                 | 0.43                                                                     | 0.43                                                                     | 0.43                                                                     | 0.44                                                                     | 0.44                                                                   | 0.44                                                                     |                                                                        |                                                                        |                                                                          |                                                                          |                                                                          |                                                                          |
| Avg Monthly Cost                                                                                                                                                  | 40.61                                                                    | 66.87                                                                    | 31.81                                                                    | 26.06                                                                    | 29.45                                                                  | 42.65                                                                    |                                                                        |                                                                        |                                                                          |                                                                          |                                                                          |                                                                          |
| Avg YTD Cost                                                                                                                                                      | 40.69                                                                    | 52.99                                                                    | 46.57                                                                    | 42.41                                                                    | 40.10                                                                  | 40.59                                                                    |                                                                        |                                                                        |                                                                          |                                                                          |                                                                          |                                                                          |
|                                                                                                                                                                   |                                                                          |                                                                          |                                                                          |                                                                          |                                                                        |                                                                          |                                                                        |                                                                        |                                                                          |                                                                          |                                                                          |                                                                          |
| TSA \$ per NYC MWh                                                                                                                                                | 0.00                                                                     | 0.00                                                                     | 0.00                                                                     | 0.00                                                                     | 0.52                                                                   | 0.90                                                                     |                                                                        |                                                                        |                                                                          |                                                                          |                                                                          |                                                                          |
| 2020                                                                                                                                                              | January                                                                  | <u>February</u>                                                          | March                                                                    | <u>April</u>                                                             | <u>May</u>                                                             | <u>June</u>                                                              | <u>July</u>                                                            | August                                                                 | September                                                                | October                                                                  | <u>November</u>                                                          | <u>December</u>                                                          |
| LBMP                                                                                                                                                              |                                                                          |                                                                          |                                                                          |                                                                          |                                                                        |                                                                          | <u> </u>                                                               | ·                                                                      | <u> </u>                                                                 | 0 010.00.                                                                |                                                                          |                                                                          |
| LDIVIP                                                                                                                                                            | 24.77                                                                    | 21.11                                                                    | 17.11                                                                    | 15.77                                                                    | 16.14                                                                  | 21.36                                                                    | 28.86                                                                  | 26.13                                                                  | 20.52                                                                    | 20.90                                                                    | 22.57                                                                    | 33.70                                                                    |
|                                                                                                                                                                   | 24.77<br>0.91                                                            | 21.11<br>0.70                                                            | 17.11<br>0.86                                                            | 15.77<br>0.91                                                            | 16.14<br>1.05                                                          | 21.36<br>0.95                                                            | 28.86<br>1.24                                                          | 26.13<br>1.03                                                          | 20.52<br>0.78                                                            | 20.90<br>0.84                                                            | 22.57<br>1.05                                                            | 33.70<br>1.35                                                            |
| NTAC                                                                                                                                                              | 0.91                                                                     | 0.70                                                                     | 0.86                                                                     | 0.91                                                                     | 1.05                                                                   | 0.95                                                                     | 1.24                                                                   | 1.03                                                                   | 0.78                                                                     | 0.84                                                                     | 1.05                                                                     | 1.35                                                                     |
| NTAC<br>Reserve                                                                                                                                                   | 0.91<br>0.46                                                             | 0.70<br>0.43                                                             | 0.86<br>0.47                                                             | 0.91<br>0.50                                                             | 1.05<br>0.53                                                           | 0.95<br>0.45                                                             | 1.24<br>0.39                                                           | 1.03<br>0.39                                                           | 0.78<br>0.42                                                             | 0.84<br>0.61                                                             | 1.05<br>0.51                                                             | 1.35<br>0.49                                                             |
| NTAC<br>Reserve<br>Regulation                                                                                                                                     | 0.91<br>0.46<br>0.09                                                     | 0.70<br>0.43<br>0.08                                                     | 0.86                                                                     | 0.91                                                                     | 1.05                                                                   | 0.95                                                                     | 1.24                                                                   | 1.03<br>0.39<br>0.07                                                   | 0.78                                                                     | 0.84                                                                     | 1.05                                                                     | 1.35<br>0.49<br>0.08                                                     |
| NTAC<br>Reserve<br>Regulation<br>NYISO Cost of Operations                                                                                                         | 0.91<br>0.46                                                             | 0.70<br>0.43                                                             | 0.86<br>0.47<br>0.09                                                     | 0.91<br>0.50<br>0.08                                                     | 1.05<br>0.53<br>0.10                                                   | 0.95<br>0.45<br>0.08                                                     | 1.24<br>0.39<br>0.06                                                   | 1.03<br>0.39                                                           | 0.78<br>0.42<br>0.09                                                     | 0.84<br>0.61<br>0.11                                                     | 1.05<br>0.51<br>0.09                                                     | 1.35<br>0.49                                                             |
| NTAC<br>Reserve<br>Regulation                                                                                                                                     | 0.91<br>0.46<br>0.09<br>0.68                                             | 0.70<br>0.43<br>0.08<br>0.69<br>0.09                                     | 0.86<br>0.47<br>0.09<br>0.68<br>0.09                                     | 0.91<br>0.50<br>0.08<br>0.66                                             | 1.05<br>0.53<br>0.10<br>0.71                                           | 0.95<br>0.45<br>0.08<br>0.74                                             | 1.24<br>0.39<br>0.06<br>0.76                                           | 1.03<br>0.39<br>0.07<br>0.75                                           | 0.78<br>0.42<br>0.09<br>0.74                                             | 0.84<br>0.61<br>0.11<br>0.73                                             | 1.05<br>0.51<br>0.09<br>0.69<br>0.10                                     | 1.35<br>0.49<br>0.08<br>0.70<br>0.08                                     |
| NTAC<br>Reserve<br>Regulation<br>NYISO Cost of Operations<br>FERC Fee Recovery                                                                                    | 0.91<br>0.46<br>0.09<br>0.68<br>0.08                                     | 0.70<br>0.43<br>0.08<br>0.69                                             | 0.86<br>0.47<br>0.09<br>0.68                                             | 0.91<br>0.50<br>0.08<br>0.66<br>0.10                                     | 1.05<br>0.53<br>0.10<br>0.71<br>0.11                                   | 0.95<br>0.45<br>0.08<br>0.74<br>0.09                                     | 1.24<br>0.39<br>0.06<br>0.76<br>0.06                                   | 1.03<br>0.39<br>0.07<br>0.75<br>0.07                                   | 0.78<br>0.42<br>0.09<br>0.74<br>0.09                                     | 0.84<br>0.61<br>0.11<br>0.73<br>0.10                                     | 1.05<br>0.51<br>0.09<br>0.69                                             | 1.35<br>0.49<br>0.08<br>0.70                                             |
| NTAC<br>Reserve<br>Regulation<br>NYISO Cost of Operations<br>FERC Fee Recovery<br>Uplift                                                                          | 0.91<br>0.46<br>0.09<br>0.68<br>0.08<br>(0.15)                           | 0.70<br>0.43<br>0.08<br>0.69<br>0.09<br>(0.23)                           | 0.86<br>0.47<br>0.09<br>0.68<br>0.09<br>(0.19)                           | 0.91<br>0.50<br>0.08<br>0.66<br>0.10<br>(0.08)                           | 1.05<br>0.53<br>0.10<br>0.71<br>0.11<br>0.09                           | 0.95<br>0.45<br>0.08<br>0.74<br>0.09<br>(0.05)                           | 1.24<br>0.39<br>0.06<br>0.76<br>0.06<br>0.07                           | 1.03<br>0.39<br>0.07<br>0.75<br>0.07<br>0.17                           | 0.78<br>0.42<br>0.09<br>0.74<br>0.09<br>(0.07)                           | 0.84<br>0.61<br>0.11<br>0.73<br>0.10<br>(0.05)                           | 1.05<br>0.51<br>0.09<br>0.69<br>0.10<br>(0.07)                           | 1.35<br>0.49<br>0.08<br>0.70<br>0.08<br>(0.33)<br>0.05                   |
| NTAC Reserve Regulation NYISO Cost of Operations FERC Fee Recovery Uplift Uplift: Local Reliability Share                                                         | 0.91<br>0.46<br>0.09<br>0.68<br>0.08<br>(0.15)<br>0.07                   | 0.70<br>0.43<br>0.08<br>0.69<br>0.09<br>(0.23)<br>0.06                   | 0.86<br>0.47<br>0.09<br>0.68<br>0.09<br>(0.19)<br>0.07                   | 0.91<br>0.50<br>0.08<br>0.66<br>0.10<br>(0.08)<br>0.14                   | 1.05<br>0.53<br>0.10<br>0.71<br>0.11<br>0.09<br>0.32                   | 0.95<br>0.45<br>0.08<br>0.74<br>0.09<br>(0.05)                           | 1.24<br>0.39<br>0.06<br>0.76<br>0.06<br>0.07<br>0.38                   | 1.03<br>0.39<br>0.07<br>0.75<br>0.07<br>0.17<br>0.50                   | 0.78<br>0.42<br>0.09<br>0.74<br>0.09<br>(0.07)<br>0.22                   | 0.84<br>0.61<br>0.11<br>0.73<br>0.10<br>(0.05)<br>0.08                   | 1.05<br>0.51<br>0.09<br>0.69<br>0.10<br>(0.07)<br>0.12                   | 1.35<br>0.49<br>0.08<br>0.70<br>0.08<br>(0.33)                           |
| NTAC Reserve Regulation NYISO Cost of Operations FERC Fee Recovery Uplift Uplift: Local Reliability Share Uplift: Statewide Share                                 | 0.91<br>0.46<br>0.09<br>0.68<br>0.08<br>(0.15)<br>0.07<br>(0.22)         | 0.70<br>0.43<br>0.08<br>0.69<br>0.09<br>(0.23)<br>0.06<br>(0.29)         | 0.86<br>0.47<br>0.09<br>0.68<br>0.09<br>(0.19)<br>0.07<br>(0.26)         | 0.91<br>0.50<br>0.08<br>0.66<br>0.10<br>(0.08)<br>0.14<br>(0.21)         | 1.05<br>0.53<br>0.10<br>0.71<br>0.11<br>0.09<br>0.32<br>(0.23)         | 0.95<br>0.45<br>0.08<br>0.74<br>0.09<br>(0.05)<br>0.24<br>(0.29)         | 1.24<br>0.39<br>0.06<br>0.76<br>0.06<br>0.07<br>0.38<br>(0.31)         | 1.03<br>0.39<br>0.07<br>0.75<br>0.07<br>0.17<br>0.50<br>(0.33)         | 0.78<br>0.42<br>0.09<br>0.74<br>0.09<br>(0.07)<br>0.22<br>(0.28)         | 0.84<br>0.61<br>0.11<br>0.73<br>0.10<br>(0.05)<br>0.08<br>(0.13)         | 1.05<br>0.51<br>0.09<br>0.69<br>0.10<br>(0.07)<br>0.12<br>(0.19)         | 1.35<br>0.49<br>0.08<br>0.70<br>0.08<br>(0.33)<br>0.05<br>(0.38)         |
| NTAC Reserve Regulation NYISO Cost of Operations FERC Fee Recovery Uplift Uplift: Local Reliability Share Uplift: Statewide Share Voltage Support and Black Start | 0.91<br>0.46<br>0.09<br>0.68<br>0.08<br>(0.15)<br>0.07<br>(0.22)<br>0.44 | 0.70<br>0.43<br>0.08<br>0.69<br>0.09<br>(0.23)<br>0.06<br>(0.29)<br>0.44 | 0.86<br>0.47<br>0.09<br>0.68<br>0.09<br>(0.19)<br>0.07<br>(0.26)<br>0.44 | 0.91<br>0.50<br>0.08<br>0.66<br>0.10<br>(0.08)<br>0.14<br>(0.21)<br>0.43 | 1.05<br>0.53<br>0.10<br>0.71<br>0.11<br>0.09<br>0.32<br>(0.23)<br>0.45 | 0.95<br>0.45<br>0.08<br>0.74<br>0.09<br>(0.05)<br>0.24<br>(0.29)<br>0.45 | 1.24<br>0.39<br>0.06<br>0.76<br>0.06<br>0.07<br>0.38<br>(0.31)<br>0.46 | 1.03<br>0.39<br>0.07<br>0.75<br>0.07<br>0.17<br>0.50<br>(0.33)<br>0.46 | 0.78<br>0.42<br>0.09<br>0.74<br>0.09<br>(0.07)<br>0.22<br>(0.28)<br>0.45 | 0.84<br>0.61<br>0.11<br>0.73<br>0.10<br>(0.05)<br>0.08<br>(0.13)<br>0.45 | 1.05<br>0.51<br>0.09<br>0.69<br>0.10<br>(0.07)<br>0.12<br>(0.19)<br>0.44 | 1.35<br>0.49<br>0.08<br>0.70<br>0.08<br>(0.33)<br>0.05<br>(0.38)<br>0.45 |