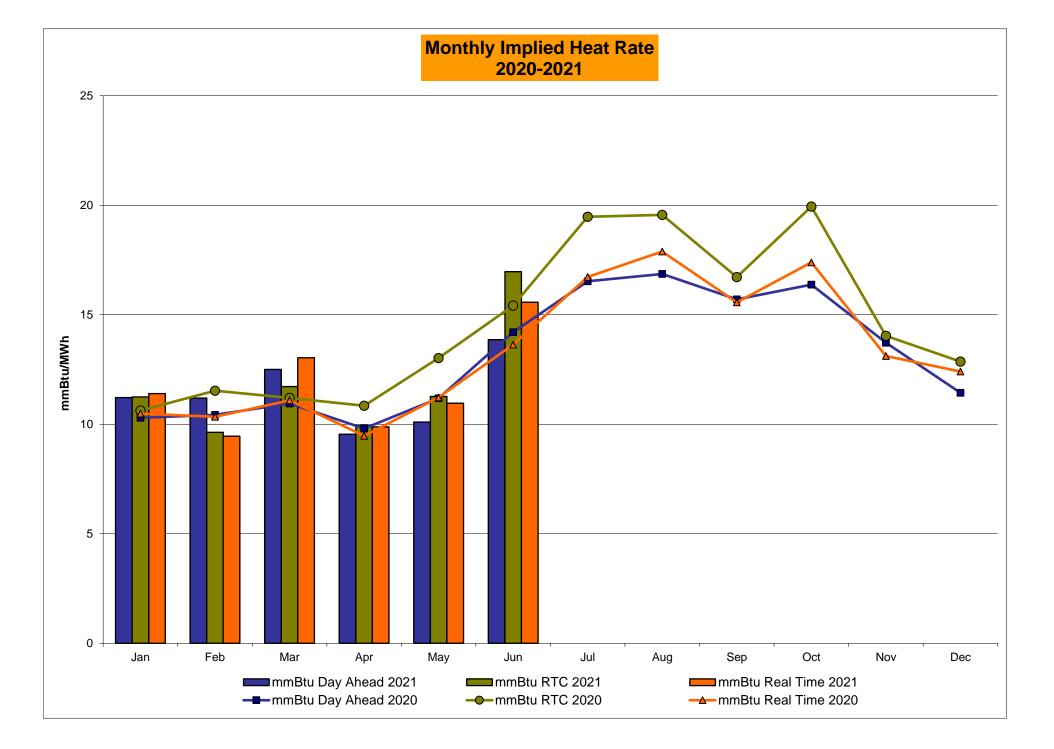

| 0.55<br>0.56<br>0.55<br>0.55<br>0.44<br>0.11<br>0.12<br>0.11<br>0.11<br>0.10<br>0.10<br>0.10 | 0.72<br>0.90<br>0.72<br>0.72<br>0.58<br>0.45<br>0.63<br>0.45<br>0.45<br>0.37<br>0.37<br>0.52<br>0.37 | 1.23<br>1.77<br>1.23<br>1.23<br>1.08<br>0.52<br>1.06<br>0.52<br>0.52<br>0.47<br>0.46<br>0.75<br>0.46 | 0.34<br>0.34<br>0.34<br>0.26<br>0.04<br>0.04<br>0.04<br>0.04<br>0.04<br>0.04<br>0.04<br>0.0 | 2.48<br>2.53<br>2.48<br>2.48<br>1.28<br>0.78<br>0.83<br>0.78<br>0.78<br>0.33<br>0.28<br>0.28 | 2.20<br>2.28<br>2.20<br>2.20<br>1.38<br>0.13<br>0.21<br>0.13<br>0.13<br>0.08<br>0.01<br>0.01<br>0.01 | 6.80<br>6.84<br>6.80<br>6.80<br>3.05<br>3.57<br>3.60<br>3.57<br>0.70<br>0.17<br>0.17 |

### NYISO In City Energy Mitigation - AMP (NYC Zone) 2020 - 2021 Percentage of committed unit-hours mitigated









# NYISO LBMP ZONES



#### **Billing Codes for Chart C**

| Chart - C Category Name                   | <b>Billing Code</b> | Billing Category Name                                                              |
|-------------------------------------------|---------------------|------------------------------------------------------------------------------------|
| Bid Production Cost Guarantee Balancing   | 81203               | Balancing NYISO Bid Production Cost Guarantee - Internal Units                     |
| Bid Production Cost Guarantee Balancing   | 81204               | Balancing NYISO Bid Production Cost Guarantee - External Units                     |
| Bid Production Cost Guarantee Balancing   | 81205               | Balancing NYISO Bid Production Cost Guarantee Expenditure du