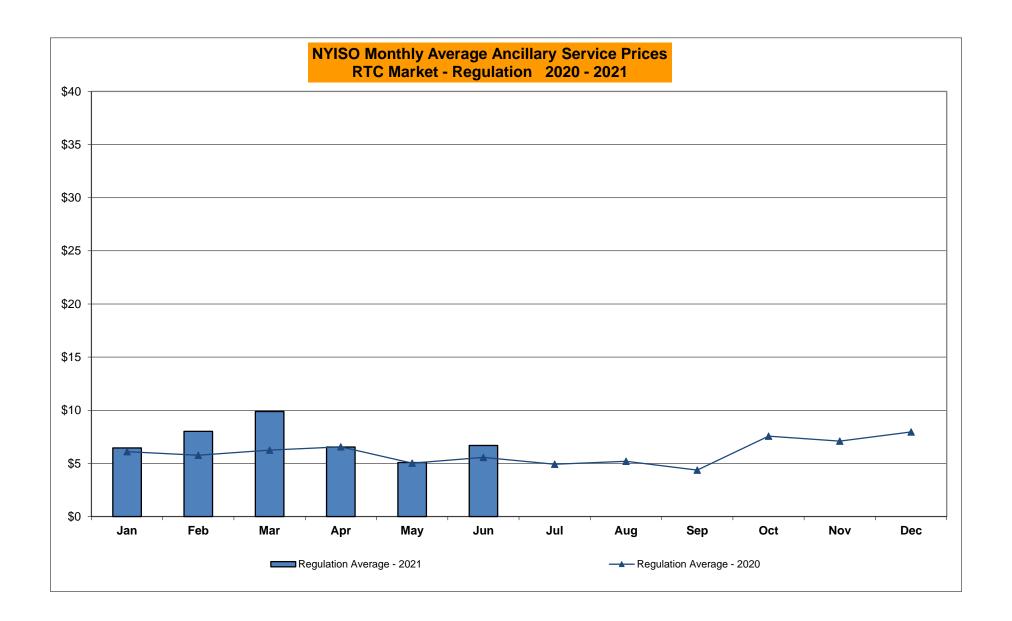

21 Sep-21 Sep-21 Oct-21 Oct-21 Oct-21 Nov-21 Nov-21 Nov-21 Dec-21 Dec-21 Dec-21 CENTRL Jan-21 2,124 938 28,034 1,094 MILLWD Jan-21 1,368 672 1,820 139 **NYISO** Jan-21 27,659 17,816 54,093 14,973 Feb-21 1,357 1,102 27,531 954 Feb-21 530 541 1,463 115 Feb-21 19,732 15,526 49,963 9,186 2,108 12,586 Mar-21 541 24,874 888 Mar-21 731 240 1,732 175 Mar-21 24,164 8,780 47,999 941 25,006 1,249 775 359 2,106 Apr-21 3.179 Apr-21 126 Apr-21 28,658 7,818 53.015 13,052 May-21 1,973 708 27,134 433 May-21 1,245 245 1,386 145 May-21 28,758 7,933 50,094 14,836 Jun-21 1,508 672 27,029 512 Jun-21 2,049 506 1,203 85 Jun-21 30,385 13,112 50,174 12,992

Jul-21

Aug-21

Sep-21

Oct-21

Nov-21

Dec-21

Jul-21

Aug-21

Sep-21

Oct-21

Nov-21

Dec-21

Jul-21

Aug-21

Sep-21

Oct-21

Nov-21

Dec-21































## NYISO Markets Ancillary Services Statistics - Unweighted Price (\$/MWH) - DAM

| 2021                                                                                                                                                                                                                                                                                                                                                                                                     | <u>January</u>                                                                               | <u>February</u>                                                                                      | <u>March</u>                                                                                         | <u>Apr