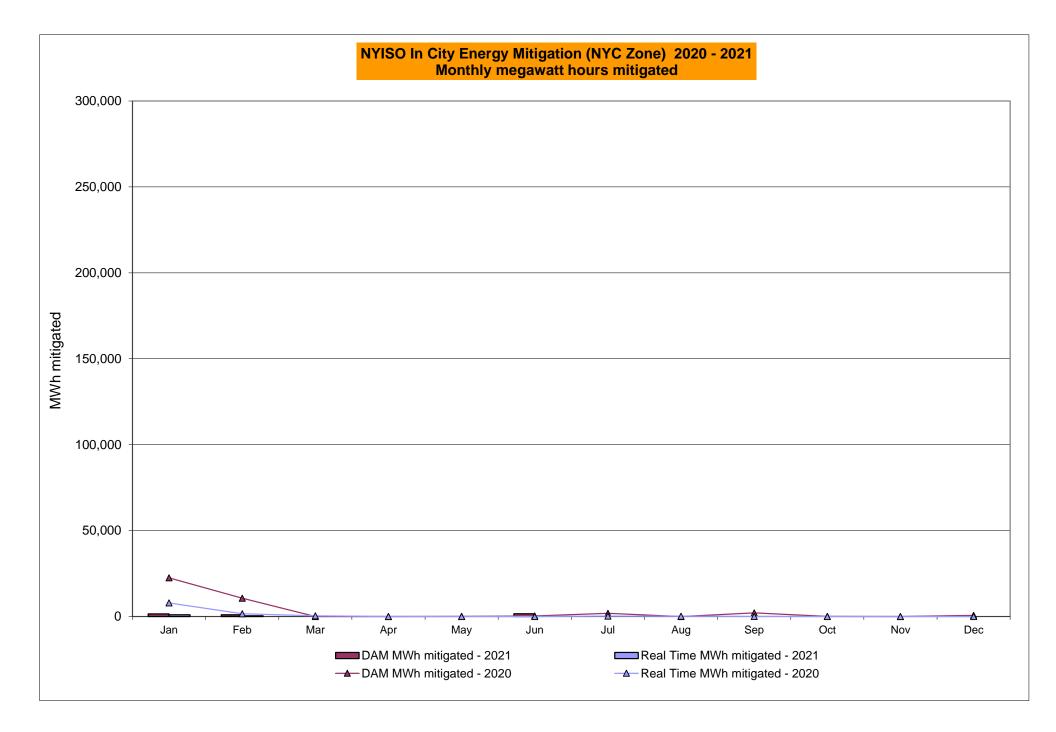

0.0 | 0.55<br>0.56<br>0.55<br>0.55<br>0.44<br>0.11<br>0.12<br>0.11<br>0.11<br>0.10<br>0.10<br>0.10 | 0.72<br>0.90<br>0.72<br>0.72<br>0.58<br>0.45<br>0.63<br>0.45<br>0.45<br>0.37<br>0.37<br>0.52<br>0.37 | 1.23<br>1.77<br>1.23<br>1.23<br>1.08<br>0.52<br>1.06<br>0.52<br>0.52<br>0.47<br>0.46<br>0.75<br>0.46 | 0.34<br>0.34<br>0.34<br>0.26<br>0.04<br>0.04<br>0.04<br>0.04<br>0.04<br>0.04<br>0.04<br>0.0 | 2.48<br>2.53<br>2.48<br>2.48<br>1.28<br>0.78<br>0.83<br>0.78<br>0.78<br>0.33<br>0.28<br>0.28 | 2.20<br>2.28<br>2.20<br>2.20<br>1.38<br>0.13<br>0.21<br>0.13<br>0.13<br>0.08<br>0.01<br>0.01<br>0.01 | 6.80<br>6.84<br>6.80<br>6.80<br>3.05<br>3.57<br>3.60<br>3.57<br>0.70<br>0.17<br>0.17 |

### NYISO In City Energy Mitigation - AMP (NYC Zone) 2020 - 2021 Percentage of committed unit-hours mitigated









# NYISO LBMP ZONES



#### **Billing Codes for Chart C**

| Chart - C Category Name                   | <b>Billing Code</b> | Billing Category Name                                                              |
|-------------------------------------------|---------------------|------------------------------------------------------------------------------------|
| Bid Production Cost Guarantee Balancing   | 81203               | Balancing NYISO Bid Production Cost Guarantee - Internal Units                     |
| Bid Production Cost Guarantee Balancing   | 81204               | Balancing NYISO Bid Production Cost Guarantee - External Units                     |
| Bid Production Cost Guarantee Balancing   | 81205               | Balancing NYISO Bid Production Cost Guarantee Expenditur