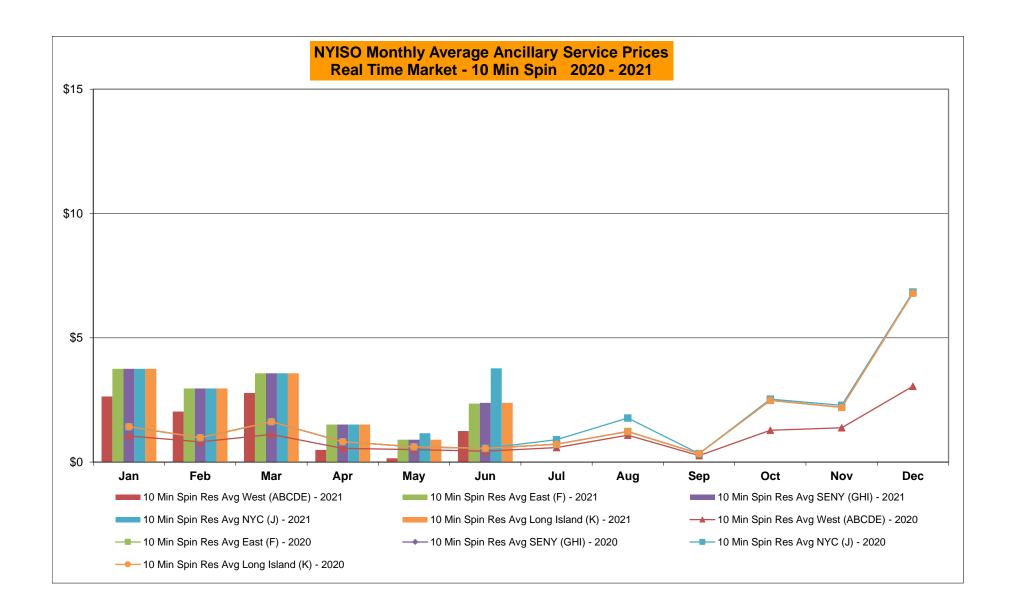

ep-21 Sep-21 Oct-21 Oct-21 Oct-21 Nov-21 Nov-21 Nov-21 Dec-21 Dec-21 Dec-21 CENTRL Jan-21 2,124 938 28,034 1,094 MILLWD Jan-21 1,368 672 1,820 139 **NYISO** Jan-21 27,659 17,816 54,093 14,973 Feb-21 1,357 1,102 27,531 954 Feb-21 530 541 1,463 115 Feb-21 19,732 15,526 49,963 9,186 2,108 12,586 Mar-21 541 24,874 888 Mar-21 731 240 1,732 175 Mar-21 24,164 8,780 47,999 941 25,006 1,249 775 359 2,106 Apr-21 3.179 Apr-21 126 Apr-21 28,658 7,818 53.015 13,052 May-21 1,973 708 27,134 433 May-21 1,245 245 1,386 145 May-21 28,758 7,933 50,094 14,836 Jun-21 1,508 672 27,029 512 Jun-21 2,049 506 1,203 85 Jun-21 30,385 13,112 50,174 12,992

Jul-21

Aug-21

Sep-21

Oct-21

Nov-21

Dec-21

Jul-21

Aug-21

Sep-21

Oct-21

Nov-21

Dec-21

Jul-21

Aug-21

Sep-21

Oct-21

Nov-21

Dec-21































## NYISO Markets Ancillary Services Statistics - Unweighted Price (\$/MWH) - DAM

| 2021                                                                                                                                                                                                                                                                                                                                                                                                     | <u>January</u>                                                                               | <u>February</u>                                                                                      | <u>March</u>                                                                                         | <u>April</