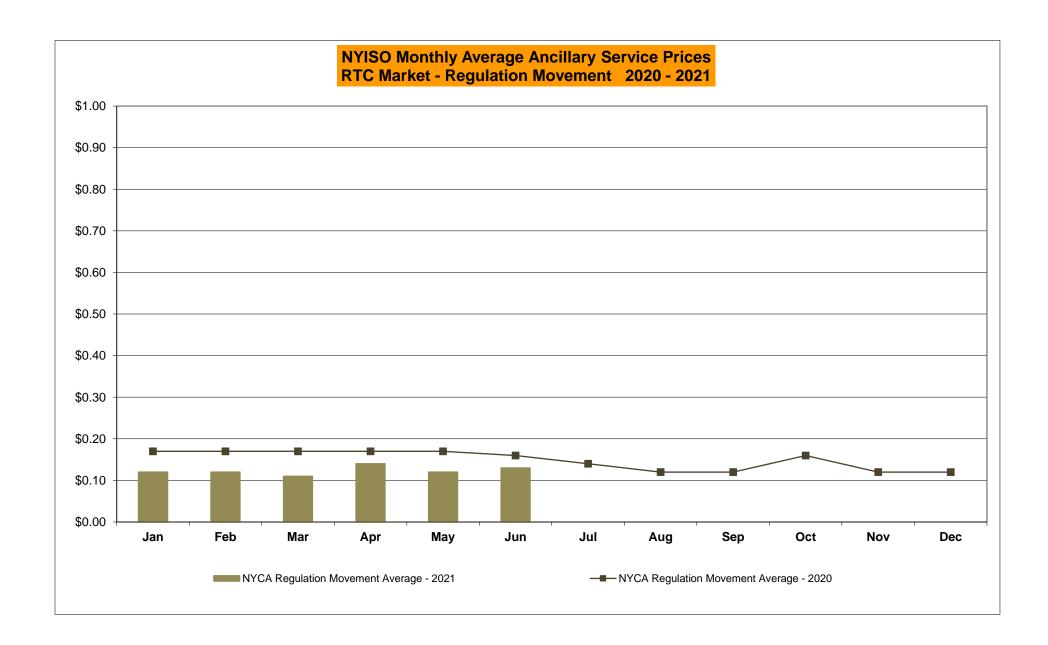

Sep-21 Sep-21 Oct-21 Oct-21 Oct-21 Nov-21 Nov-21 Nov-21 Dec-21 Dec-21 Dec-21 CENTRL Jan-21 2,124 938 28,034 1,094 MILLWD Jan-21 1,368 672 1,820 139 **NYISO** Jan-21 27,659 17,816 54,093 14,973 Feb-21 1,357 1,102 27,531 954 Feb-21 530 541 1,463 115 Feb-21 19,732 15,526 49,963 9,186 2,108 12,586 Mar-21 541 24,874 888 Mar-21 731 240 1,732 175 Mar-21 24,164 8,780 47,999 941 25,006 1,249 775 359 2,106 Apr-21 3.179 Apr-21 126 Apr-21 28,658 7,818 53.015 13,052 May-21 1,973 708 27,134 433 May-21 1,245 245 1,386 145 May-21 28,758 7,933 50,094 14,836 Jun-21 1,508 672 27,029 512 Jun-21 2,049 506 1,203 85 Jun-21 30,385 13,112 50,174 12,992

Jul-21

Aug-21

Sep-21

Oct-21

Nov-21

Dec-21

Jul-21

Aug-21

Sep-21

Oct-21

Nov-21

Dec-21

Jul-21

Aug-21

Sep-21

Oct-21

Nov-21

Dec-21































## NYISO Markets Ancillary Services Statistics - Unweighted Price (\$/MWH) - DAM

| 2021                                                                                                                                                                                                                                                                                                                                                                                                     | <u>January</u>                                                                               | <u>February</u>                                                                                      | <u>March</u>                                                                                         | <u>April