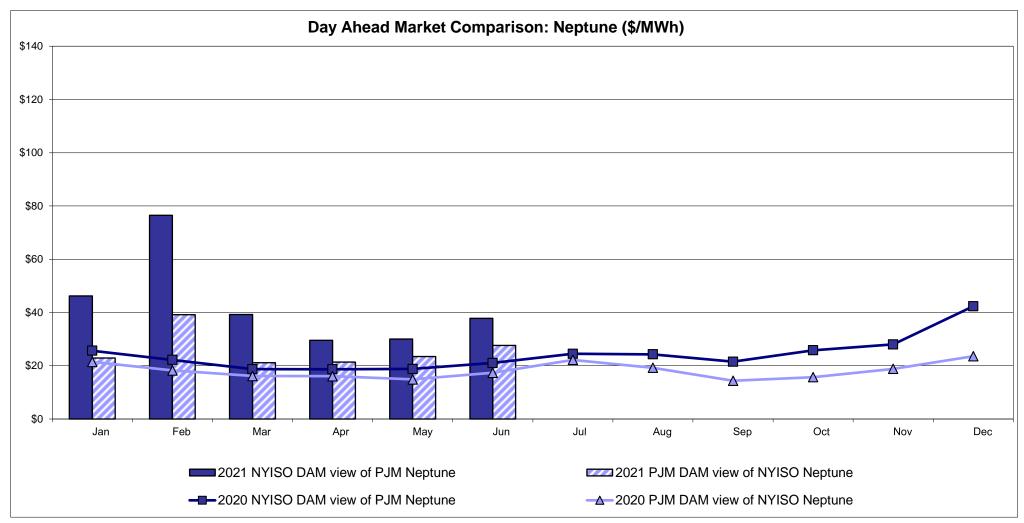

mparison Ontario IESO**





Notes: Exchange factor used for June 2021 was 0.818330605564648 to US

HOEP: Hourly Ontario Energy Price Pre-Dispatch: Projected Energy Price

#### **External Controllable Line: Cross Sound Cable (New England)**





#### Note:

ISO-NE Forecast is an advisory posting @ 18:00 day before.

The DAM and R/T prices at the Shorham 13899 interface are used for ISO-NE.

The DAM and R/T prices at the CSC interface are used for NYISO.

#### **External Controllable Line: Northport - Norwalk (New England)**





#### Note:

ISO-NE Forecast is an advisory posting @ 18:00 day before.

The DAM and R/T prices at the Northport 138 interface are used for ISO-NE.

The DAM and R/T prices at the 1385 interface are used for NYISO.

### **External Controllable Line: Neptune (PJM)**





### **External Comparison Hydro-Quebec**





Note:

Hydro-Quebec Prices are unavailable.

#### **External Controllable Line: Linden VFT (PJM)**





#### **External Controllable Line: Hudson (PJM)**





#### **NYISO Real Time Price Correction Statistics**

|                                                                                                                                                                                                                                                                                                                                                                                                                                                                                                                |