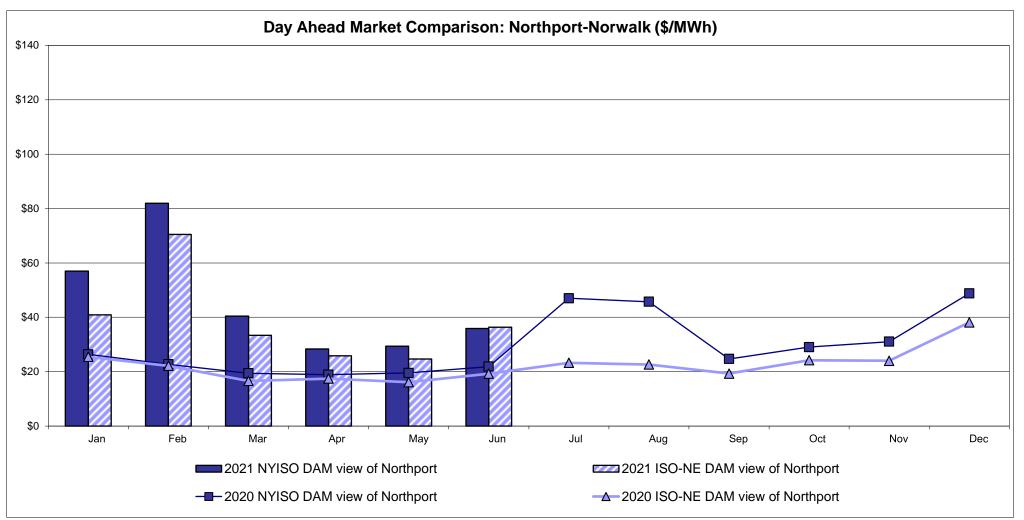

r>15.00 | Controllable<br>Line<br>15.96<br>11.44 |

Market Mitigation and Analysis Prepared: 7/9/2021 4:12 PM

<sup>\*</sup> Straight LBMP averages

















### **External Comparison ISO-New England**





### **External Comparison PJM**





#### **External Comparison Ontario IESO**





Notes: Exchange factor used for June 2021 was 0.818330605564648 to US

HOEP: Hourly Ontario Energy Price Pre-Dispatch: Projected Energy Price

#### **External Controllable Line: Cross Sound Cable (New England)**





#### Note:

ISO-NE Forecast is an advisory posting @ 18:00 day before.

The DAM and R/T prices at the Shorham 13899 interface are used for ISO-NE.

The DAM and R/T prices at the CSC interface are used for NYISO.

#### **External Controllable Line: Northport - Norwalk (New England)**





#### Note:

ISO-NE Forecast is an advisory posting @ 18:00 day before.

The DAM and R/T prices at the Northport 138 interface are used for ISO-NE.

The DAM and R/T prices at the 1385 interface are used for NYISO.

### **External Controllable Line: Neptune (PJM)**





### **External Comparison Hydro-Quebec**





Note:

Hydro-Quebec Prices are unavailable.

#### **External Controllable Line: Linden VFT (PJM)**





#### **External Controllable Line: Hudson (PJM)**





#### **NYISO Real Time Price Correction Statistics**

|