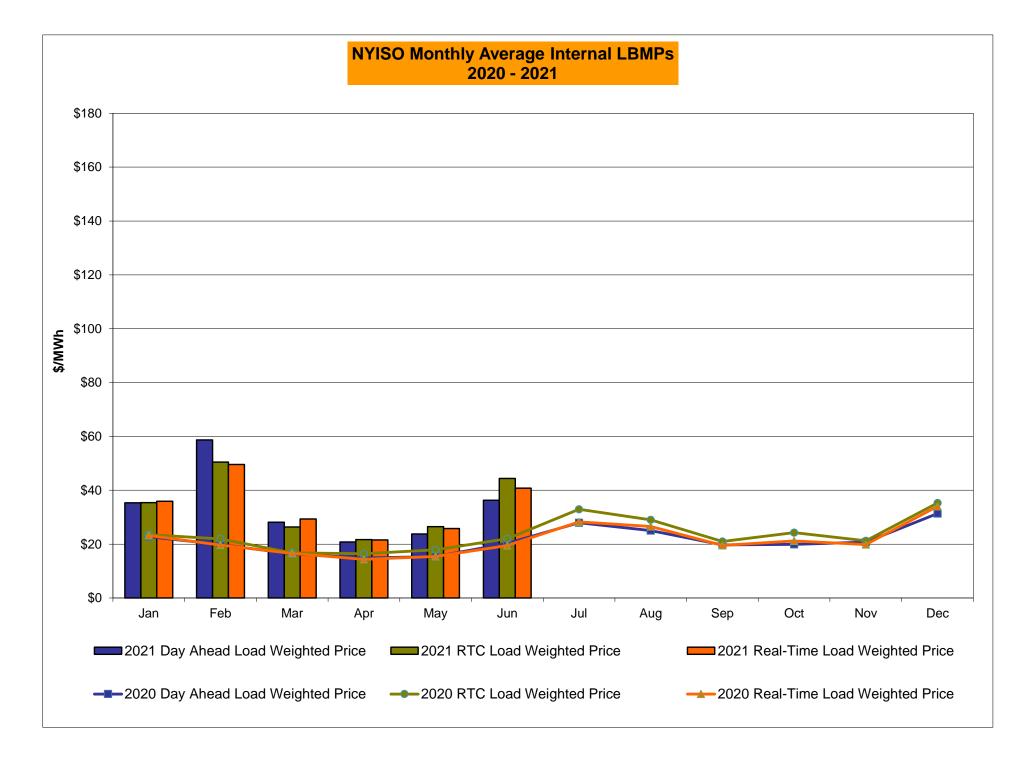

# Market Performance Highlights June 2021

- LBMP for June is \$39.37/MWh; higher than \$25.72/MWh in May 2021 and \$21.36/MWh in June 2020.
  - Day Ahead Load Weighted LBMPs and Real Time Load Weighted LBMPs are higher compared to May.
- June 2021 average year-to-date monthly cost of \$40.59/MWh is an 83% increase from \$22.21/MWh in June 2020.
- Average daily sendout is 458 GWh/day in June; higher than 365 GWh/day in May 2021 and 430 GWh/day in June 2020.
- Natural gas prices and distillate prices are higher compared to the previous month.
  - Natural Gas (Transco Z6 NY) was \$2.61/MMBtu, up from \$2.37/MMBtu in May.
  - Natural gas prices are up 81.2% year-over-year.
  - Jet Kerosene Gulf Coast was \$13.71/MMBtu, up from \$12.92/MMBtu in May.
  - Ultra Low Sulfur No.2 Diesel NY Harbor was \$15.12/MMBtu, up from \$14.39/MMBtu in May.
  - Distillate prices are up 87.9% year-over-year.
- Uplift per MWh is lower compared to the previous month.
  - Uplift (not including NYISO cost of operations) is (\$0.50)/MWh; lower than (\$0.19)/MWh in May.
    - Local Reliability Share is \$0.17/MWh, lower than \$0.22/MWh in May.
    - Statewide Share is (\$0.68)/MWh, lower than (\$0.41)/MWh in May.
  - TSA \$ per NYC MWh is \$0.90/MWh.
  - Total uplift costs (Schedule 1 components including NYISO Cost of Operations) are lower than May.

## NYISO Average Cost/MWh (Energy and Ancillary Services) \* from the LBMP Customer point of view

| 2021                                                                                                                                                              | <u>January</u>                                                           | <u>February</u>                                                          | <u>March</u>                                                             | <u>April</u>                                                             | <u>May</u>                                                             | <u>June</u>                                                              | <u>July</u>                                                            | <u>August</u>                                                          | September                                                                | <u>October</u>                                                           | <u>November</u>                                                          | <u>December</u>                                                          |
|-------------------------------------------------------------------------------------------------------------------------------------------------------------------|--------------------------------------------------------------------------|--------------------------------------------------------------------------|--------------------------------------------------------------------------|--------------------------------------------------------------------------|------------------------------------------------------------------------|--------------------------------------------------------------------------|------------------------------------------------------------------------|------------------------------------------------------------------------|--------------------------------------------------------------------------|--------------------------------------------------------------------------|--------------------------------------------------------------------------|--------------------------------------------------------------------------|
| LBMP                                                                                                                                                              | 37.83                                                                    | 63.70                                                                    | 28.59                                                                    | 22.79                                                                    | 25.72                                                                  | 39.37                                                                    |                                                                        |                                                                        |                                                                          |                                                                          |                                                                          |                                                                          |
| NTAC                                                                                                                                                              | 1.35                                                                     | 1.20                                                                     | 1.26                                                                     | 1.54                                                                     | 2.09                                                                   | 2.05                                                                     |                                                                        |                                                                        |                                                                          |                                                                          |                                                                          |                                                                          |
| Reserve                                                                                                                                                           | 0.49                                                                     | 0.81                                                                     | 0.57                                                                     | 0.56                                                                     | 0.54                                                                   | 0.45                                                                     |                                                                        |                                                                        |                                                                          |                                                                          |                                                                          |                                                                          |
| Regulation                                                                                                                                                        | 0.07                                                                     | 0.13                                                                     | 0.09                                                                     | 0.10                                                                     | 0.08                                                                   | 0.07                                                                     |                                                                        |                                                                        |                                                                          |                                                                          |                                                                          |                                                                          |
| NYISO Cost of Operations                                                                                                                                          | 0.74                                                                     | 0.74                                                                     | 0.74                                                                     | 0.74                                                                     | 0.76                                                                   | 0.76                                                                     |                                                                        |                                                                        |                                                                          |                                                                          |                                                                          |                                                                          |
| FERC Fee Recovery                                                                                                                                                 | 0.08                                                                     | 0.09                                                                     | 0.09                                                                     | 0.11                                                                     | 0.10                                                                   | 0.08                                                                     |                                                                        |                                                                        |                                                                          |                                                                          |                                                                          |                                                                          |
| Uplift                                                                                                                                                            | (0.31)                                                                   | (0.15)                                                                   | 0.11                                                                     | (0.12)                                                                   | (0.19)                                                                 | (0.50)                                                                   |                                                                        |                                                                        |                                                                          |                                                                          |                                                                          |                                                                          |
| Uplift: Local Reliability Share                                                                                                                                   | 0.09                                                                     | 0.15                                                                     | 0.11                                                                     | 0.06                                                                     | 0.22                                                                   | 0.17                                                                     |                                                                        |                                                                        |                                                                          |                                                                          |                                                                          |                                                                          |
| Uplift: Statewide Share                                                                                                                                           | (0.40)                                                                   | (0.30)                                                                   | 0.00                                                                     | (0.18)                                                                   | (0.41)                                                                 | (0.68)                                                                   |                                                                        |                                                                        |                                                                          |                                                                          |                                                                          |                                                                          |
| Voltage Support and Black Start _                                                                                                                                 | 0.43                                                                     | 0.43                                                                     | 0.43                                                                     | 0.44                                                                     | 0.44                                                                   | 0.44                                                                     |                                                                        |                                                                        |                                                                          |                                                                          |                                                                          |                                                                          |
| Avg Monthly Cost                                                                                                                                                  | 40.61                                                                    | 66.87                                                                    | 31.81                                                                    | 26.06                                                                    | 29.45                                                                  | 42.65                                                                    |                                                                        |                                                                        |                                                                          |                                                                          |                                                                          |                                                                          |
| Avg YTD Cost                                                                                                                                                      | 40.69                                                                    | 52.99                                                                    | 46.57                                                                    | 42.41                                                                    | 40.10                                                                  | 40.59                                                                    |                                                                        |                                                                        |                                                                          |                                                                          |                                                                          |                                                                          |
|                                                                                                                                                                   |                                                                          |                                                                          |                                                                          |                                                                          |                                                                        |                                                                          |                                                                        |                                                                        |                                                                          |                                                                          |                                                                          |                                                                          |
| TSA \$ per NYC MWh                                                                                                                                                | 0.00                                                                     | 0.00                                                                     | 0.00                                                                     | 0.00                                                                     | 0.52                                                                   | 0.90                                                                     |                                                                        |                                                                        |                                                                          |                                                                          |                                                                          |                                                                          |
| 2020                                                                                                                                                              | January                                                                  | <u>February</u>                                                          | March                                                                    | <u>April</u>                                                             | <u>May</u>                                                             | <u>June</u>                                                              | <u>July</u>                                                            | August                                                                 | September                                                                | October                                                                  | <u>November</u>                                                          | <u>December</u>                                                          |
| LBMP                                                                                                                                                              |                                                                          |                                                                          |                                                                          |                                                                          |                                                                        |                                                                          | <u> </u>                                                               | ·                                                                      | <u> </u>                                                                 | 0 010.00.                                                                |                                                                          |                                                                          |
| LDIVIP                                                                                                                                                            | 24.77                                                                    | 21.11                                                                    | 17.11                                                                    | 15.77                                                                    | 16.14                                                                  | 21.36                                                                    | 28.86                                                                  | 26.13                                                                  | 20.52                                                                    | 20.90                                                                    | 22.57                                                                    | 33.70                                                                    |
|                                                                                                                                                                   | 24.77<br>0.91                                                            | 21.11<br>0.70                                                            | 17.11<br>0.86                                                            | 15.77<br>0.91                                                            | 16.14<br>1.05                                                          | 21.36<br>0.95                                                            | 28.86<br>1.24                                                          | 26.13<br>1.03                                                          | 20.52<br>0.78                                                            | 20.90<br>0.84                                                            | 22.57<br>1.05                                                            | 33.70<br>1.35                                                            |
| NTAC                                                                                                                                                              | 0.91                                                                     | 0.70                                                                     | 0.86                                                                     | 0.91                                                                     | 1.05                                                                   | 0.95                                                                     | 1.24                                                                   | 1.03                                                                   | 0.78                                                                     | 0.84                                                                     | 1.05                                                                     | 1.35                                                                     |
| NTAC<br>Reserve                                                                                                                                                   | 0.91<br>0.46                                                             | 0.70<br>0.43                                                             | 0.86<br>0.47                                                             | 0.91<br>0.50                                                             | 1.05<br>0.53                                                           | 0.95<br>0.45                                                             | 1.24<br>0.39                                                           | 1.03<br>0.39                                                           | 0.78<br>0.42                                                             | 0.84<br>0.61                                                             | 1.05<br>0.51                                                             | 1.35<br>0.49                                                             |
| NTAC<br>Reserve<br>Regulation                                                                                                                                     | 0.91<br>0.46<br>0.09                                                     | 0.70<br>0.43<br>0.08                                                     | 0.86                                                                     | 0.91                                                                     | 1.05                                                                   | 0.95                                                                     | 1.24                                                                   | 1.03<br>0.39<br>0.07                                                   | 0.78                                                                     | 0.84                                                                     | 1.05                                                                     | 1.35<br>0.49<br>0.08                                                     |
| NTAC<br>Reserve<br>Regulation<br>NYISO Cost of Operations                                                                                                         | 0.91<br>0.46                                                             | 0.70<br>0.43                                                             | 0.86<br>0.47<br>0.09                                                     | 0.91<br>0.50<br>0.08                                                     | 1.05<br>0.53<br>0.10                                                   | 0.95<br>0.45<br>0.08                                                     | 1.24<br>0.39<br>0.06                                                   | 1.03<br>0.39                                                           | 0.78<br>0.42<br>0.09                                                     | 0.84<br>0.61<br>0.11                                                     | 1.05<br>0.51<br>0.09                                                     | 1.35<br>0.49                                                             |
| NTAC<br>Reserve<br>Regulation                                                                                                                                     | 0.91<br>0.46<br>0.09<br>0.68                                             | 0.70<br>0.43<br>0.08<br>0.69<br>0.09                                     | 0.86<br>0.47<br>0.09<br>0.68<br>0.09                                     | 0.91<br>0.50<br>0.08<br>0.66                                             | 1.05<br>0.53<br>0.10<br>0.71                                           | 0.95<br>0.45<br>0.08<br>0.74                                             | 1.24<br>0.39<br>0.06<br>0.76                                           | 1.03<br>0.39<br>0.07<br>0.75                                           | 0.78<br>0.42<br>0.09<br>0.74                                             | 0.84<br>0.61<br>0.11<br>0.73                                             | 1.05<br>0.51<br>0.09<br>0.69<br>0.10                                     | 1.35<br>0.49<br>0.08<br>0.70<br>0.08                                     |
| NTAC<br>Reserve<br>Regulation<br>NYISO Cost of Operations<br>FERC Fee Recovery                                                                                    | 0.91<br>0.46<br>0.09<br>0.68<br>0.08                                     | 0.70<br>0.43<br>0.08<br>0.69                                             | 0.86<br>0.47<br>0.09<br>0.68                                             | 0.91<br>0.50<br>0.08<br>0.66<br>0.10                                     | 1.05<br>0.53<br>0.10<br>0.71<br>0.11                                   | 0.95<br>0.45<br>0.08<br>0.74<br>0.09                                     | 1.24<br>0.39<br>0.06<br>0.76<br>0.06                                   | 1.03<br>0.39<br>0.07<br>0.75<br>0.07                                   | 0.78<br>0.42<br>0.09<br>0.74<br>0.09                                     | 0.84<br>0.61<br>0.11<br>0.73<br>0.10                                     | 1.05<br>0.51<br>0.09<br>0.69                                             | 1.35<br>0.49<br>0.08<br>0.70                                             |
| NTAC<br>Reserve<br>Regulation<br>NYISO Cost of Operations<br>FERC Fee Recovery<br>Uplift                                                                          | 0.91<br>0.46<br>0.09<br>0.68<br>0.08<br>(0.15)                           | 0.70<br>0.43<br>0.08<br>0.69<br>0.09<br>(0.23)                           | 0.86<br>0.47<br>0.09<br>0.68<br>0.09<br>(0.19)                           | 0.91<br>0.50<br>0.08<br>0.66<br>0.10<br>(0.08)                           | 1.05<br>0.53<br>0.10<br>0.71<br>0.11<br>0.09                           | 0.95<br>0.45<br>0.08<br>0.74<br>0.09<br>(0.05)                           | 1.24<br>0.39<br>0.06<br>0.76<br>0.06<br>0.07                           | 1.03<br>0.39<br>0.07<br>0.75<br>0.07<br>0.17                           | 0.78<br>0.42<br>0.09<br>0.74<br>0.09<br>(0.07)                           | 0.84<br>0.61<br>0.11<br>0.73<br>0.10<br>(0.05)                           | 1.05<br>0.51<br>0.09<br>0.69<br>0.10<br>(0.07)                           | 1.35<br>0.49<br>0.08<br>0.70<br>0.08<br>(0.33)<br>0.05                   |
| NTAC Reserve Regulation NYISO Cost of Operations FERC Fee Recovery Uplift Uplift: Local Reliability Share                                                         | 0.91<br>0.46<br>0.09<br>0.68<br>0.08<br>(0.15)<br>0.07                   | 0.70<br>0.43<br>0.08<br>0.69<br>0.09<br>(0.23)<br>0.06                   | 0.86<br>0.47<br>0.09<br>0.68<br>0.09<br>(0.19)<br>0.07                   | 0.91<br>0.50<br>0.08<br>0.66<br>0.10<br>(0.08)<br>0.14                   | 1.05<br>0.53<br>0.10<br>0.71<br>0.11<br>0.09<br>0.32                   | 0.95<br>0.45<br>0.08<br>0.74<br>0.09<br>(0.05)                           | 1.24<br>0.39<br>0.06<br>0.76<br>0.06<br>0.07<br>0.38                   | 1.03<br>0.39<br>0.07<br>0.75<br>0.07<br>0.17<br>0.50                   | 0.78<br>0.42<br>0.09<br>0.74<br>0.09<br>(0.07)<br>0.22                   | 0.84<br>0.61<br>0.11<br>0.73<br>0.10<br>(0.05)<br>0.08                   | 1.05<br>0.51<br>0.09<br>0.69<br>0.10<br>(0.07)<br>0.12                   | 1.35<br>0.49<br>0.08<br>0.70<br>0.08<br>(0.33)                           |
| NTAC Reserve Regulation NYISO Cost of Operations FERC Fee Recovery Uplift Uplift: Local Reliability Share Uplift: Statewide Share                                 | 0.91<br>0.46<br>0.09<br>0.68<br>0.08<br>(0.15)<br>0.07<br>(0.22)         | 0.70<br>0.43<br>0.08<br>0.69<br>0.09<br>(0.23)<br>0.06<br>(0.29)         | 0.86<br>0.47<br>0.09<br>0.68<br>0.09<br>(0.19)<br>0.07<br>(0.26)         | 0.91<br>0.50<br>0.08<br>0.66<br>0.10<br>(0.08)<br>0.14<br>(0.21)         | 1.05<br>0.53<br>0.10<br>0.71<br>0.11<br>0.09<br>0.32<br>(0.23)         | 0.95<br>0.45<br>0.08<br>0.74<br>0.09<br>(0.05)<br>0.24<br>(0.29)         | 1.24<br>0.39<br>0.06<br>0.76<br>0.06<br>0.07<br>0.38<br>(0.31)         | 1.03<br>0.39<br>0.07<br>0.75<br>0.07<br>0.17<br>0.50<br>(0.33)         | 0.78<br>0.42<br>0.09<br>0.74<br>0.09<br>(0.07)<br>0.22<br>(0.28)         | 0.84<br>0.61<br>0.11<br>0.73<br>0.10<br>(0.05)<br>0.08<br>(0.13)         | 1.05<br>0.51<br>0.09<br>0.69<br>0.10<br>(0.07)<br>0.12<br>(0.19)         | 1.35<br>0.49<br>0.08<br>0.70<br>0.08<br>(0.33)<br>0.05<br>(0.38)         |
| NTAC Reserve Regulation NYISO Cost of Operations FERC Fee Recovery Uplift Uplift: Local Reliability Share Uplift: Statewide Share Voltage Support and Black Start | 0.91<br>0.46<br>0.09<br>0.68<br>0.08<br>(0.15)<br>0.07<br>(0.22)<br>0.44 | 0.70<br>0.43<br>0.08<br>0.69<br>0.09<br>(0.23)<br>0.06<br>(0.29)<br>0.44 | 0.86<br>0.47<br>0.09<br>0.68<br>0.09<br>(0.19)<br>0.07<br>(0.26)<br>0.44 | 0.91<br>0.50<br>0.08<br>0.66<br>0.10<br>(0.08)<br>0.14<br>(0.21)<br>0.43 | 1.05<br>0.53<br>0.10<br>0.71<br>0.11<br>0.09<br>0.32<br>(0.23)<br>0.45 | 0.95<br>0.45<br>0.08<br>0.74<br>0.09<br>(0.05)<br>0.24<br>(0.29)<br>0.45 | 1.24<br>0.39<br>0.06<br>0.76<br>0.06<br>0.07<br>0.38<br>(0.31)<br>0.46 | 1.03<br>0.39<br>0.07<br>0.75<br>0.07<br>0.17<br>0.50<br>(0.33)<br>0.46 | 0.78<br>0.42<br>0.09<br>0.74<br>0.09<br>(0.07)<br>0.22<br>(0.28)<br>0.45 | 0.84<br>0.61<br>0.11<br>0.73<br>0.10<br>(0.05)<br>0.08<br>(0.13)<br>0.45 | 1.05<br>0.51<br>0.09<br>0.69<br>0.10<br>(0.07)<br>0.12<br>(0.19)<br>0.44 | 1.35<br>0.49<br>0.08<br>0.70<br>0.08<br>(0.33)<br>0.05<br>(0.38)<br>0.45 |