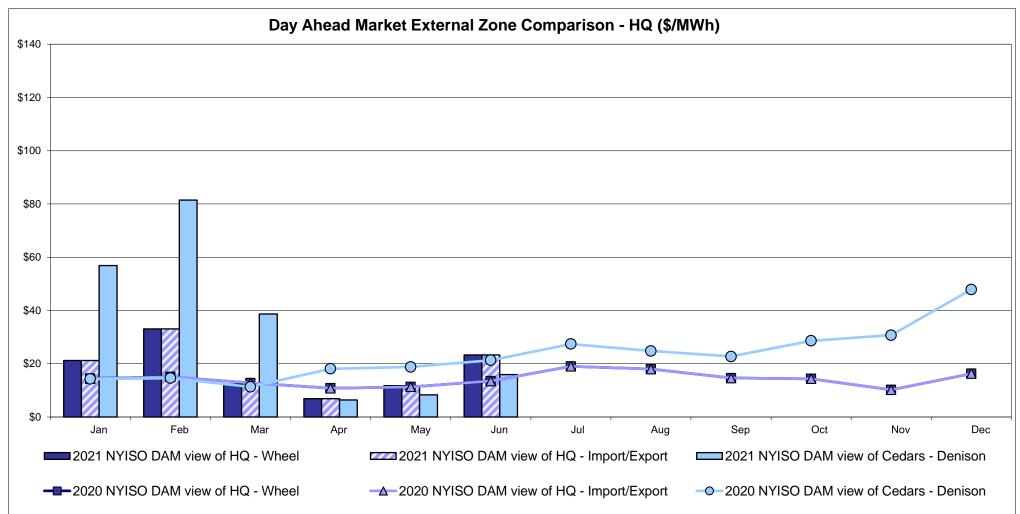

actor used for June 2021 was 0.818330605564648 to US

HOEP: Hourly Ontario Energy Price Pre-Dispatch: Projected Energy Price

#### **External Controllable Line: Cross Sound Cable (New England)**





#### Note:

ISO-NE Forecast is an advisory posting @ 18:00 day before.

The DAM and R/T prices at the Shorham 13899 interface are used for ISO-NE.

The DAM and R/T prices at the CSC interface are used for NYISO.

#### **External Controllable Line: Northport - Norwalk (New England)**





#### Note:

ISO-NE Forecast is an advisory posting @ 18:00 day before.

The DAM and R/T prices at the Northport 138 interface are used for ISO-NE.

The DAM and R/T prices at the 1385 interface are used for NYISO.

### **External Controllable Line: Neptune (PJM)**





### **External Comparison Hydro-Quebec**





Note:

Hydro-Quebec Prices are unavailable.

#### **External Controllable Line: Linden VFT (PJM)**





#### **External Controllable Line: Hudson (PJM)**





#### **NYISO Real Time Price Correction Statistics**

|                                                                                                                                                                                                                                                                                                                                                                                                                                                                                                                |