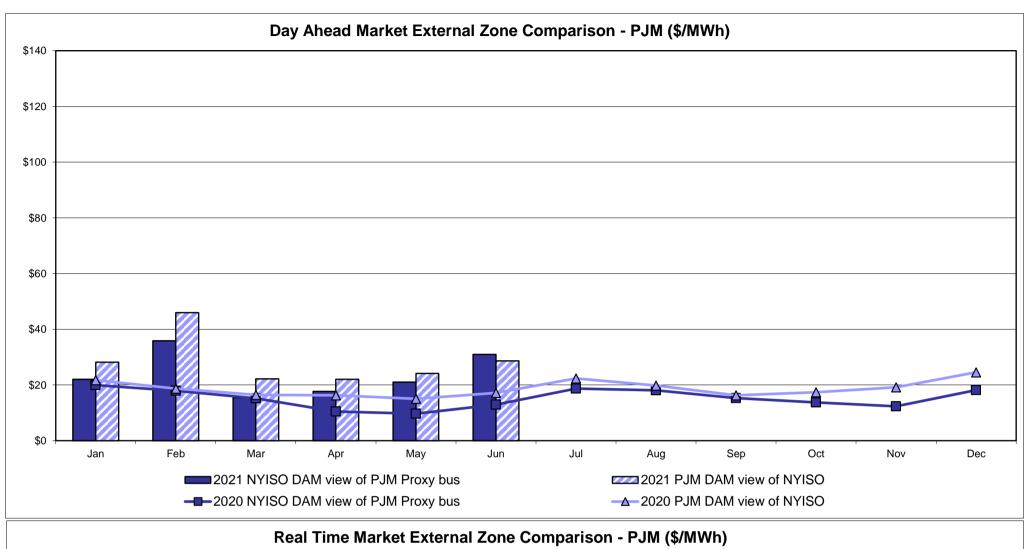

5.00 | Controllable<br>Line<br>15.96<br>11.44 |
| Unweighted Price * Standard Deviation  RTC LBMP  Unweighted Price * Standard Deviation | Zone O<br>25.94<br>11.85<br>27.85 | QUEBEC (Wheel) (IIIIIIIIIIIIIIIIIIIIIIIIIIIIIIIIIIII    | QUEBEC mport/Export)  Zone M  23.29 11.86 | Zone P<br>30.99<br>13.29<br>34.09 | <b>Zone N</b> 34.93 16.19 | SOUND<br>CABLE<br>Controllable<br>Line<br>42.48<br>29.52 | NORWALK Controllable Line 35.85 14.12 | 27.78<br>37.78<br>15.94                | 233.14<br>11.27                        | Controllable<br>Line<br>34.53<br>15.00 | Controllable<br>Line<br>15.96<br>11.44 |

Market Mitigation and Analysis Prepared: 7/9/2021 4:12 PM

<sup>\*</sup> Straight LBMP averages

















### **External Comparison ISO-New England**





### **External Comparison PJM**





#### **External Comparison Ontario IESO**





Notes: Exchange factor used for June 2021 was 0.818330605564648 to US

HOEP: Hourly Ontario Energy Price Pre-Dispatch: Projected Energy Price

#### **External Controllable Line: Cross Sound Cable (New England)**





#### Note:

ISO-NE Forecast is an advisory posting @ 18:00 day before.

The DAM and R/T prices at the Shorham 13899 interface are used for ISO-NE.

The DAM and R/T prices at the CSC interface are used for NYISO.

#### **External Controllable Line: Northport - Norwalk (New England)**





#### Note:

ISO-NE Forecast is an advisory posting @ 18:00 day before.

The DAM and R/T prices at the Northport 138 interface are used for ISO-NE.

The DAM and R/T prices at the 1385 interface are used for NYISO.

### **External Controllable L