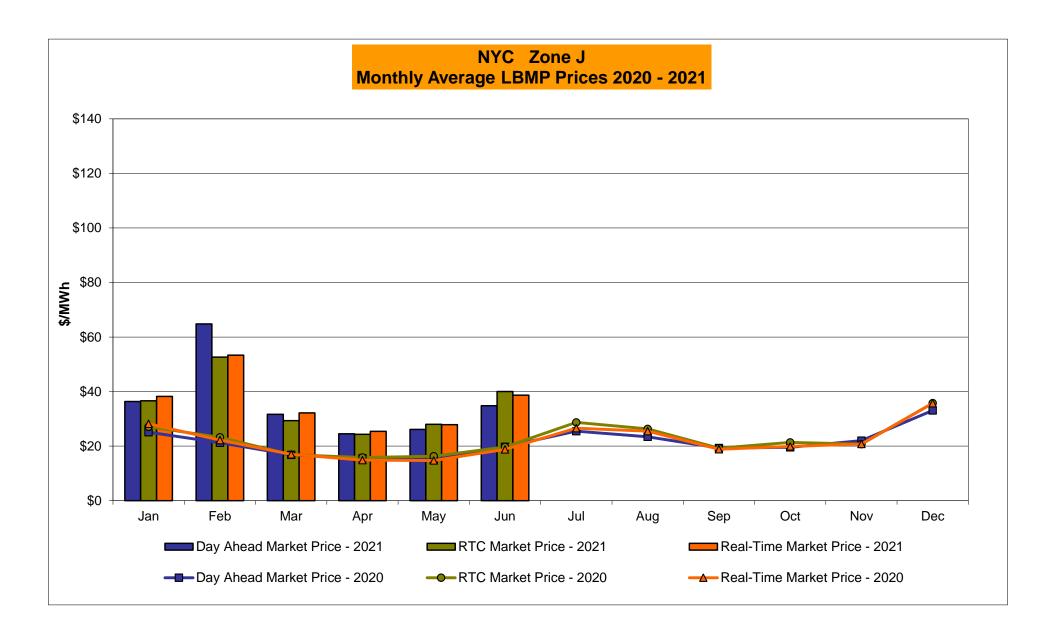

# Market Performance Highlights June 2021

- LBMP for June is \$39.37/MWh; higher than \$25.72/MWh in May 2021 and \$21.36/MWh in June 2020.
  - Day Ahead Load Weighted LBMPs and Real Time Load Weighted LBMPs are higher compared to May.
- June 2021 average year-to-date monthly cost of \$40.59/MWh is an 83% increase from \$22.21/MWh in June 2020.
- Average daily sendout is 458 GWh/day in June; higher than 365 GWh/day in May 2021 and 430 GWh/day in June 2020.
- Natural gas prices and distillate prices are higher compared to the previous month.
  - Natural Gas (Transco Z6 NY) was \$2.61/MMBtu, up from \$2.37/MMBtu in May.
  - Natural gas prices are up 81.2% year-over-year.
  - Jet Kerosene Gulf Coast was \$13.71/MMBtu, up from \$12.92/MMBtu in May.
  - Ultra Low Sulfur No.2 Diesel NY Harbor was \$15.12/MMBtu, up from \$14.39/MMBtu in May.
  - Distillate prices are up 87.9% year-over-year.
- Uplift per MWh is lower compared to the previous month.
  - Uplift (not including NYISO cost of operations) is (\$0.50)/MWh; lower than (\$0.19)/MWh in May.
    - Local Reliability Share is \$0.17/MWh, lower than \$0.22/MWh in May.
    - Statewide Share is (\$0.68)/MWh, lower than (\$0.41)/MWh in May.
  - TSA \$ per NYC MWh is \$0.90/MWh.
  - Total uplift costs (Schedule 1 components including NYISO Cost of Operations) are lower than May.

# Daily NYISO Average Cost/MWh (Energy & Ancillary Services)\* 2020 Annual Average \$25.70/MWh June 2020 YTD Average \$22.21/MWh June 2021 YTD Average \$40.59/MWh

<sup>\*</sup> Excludes ICAP payments.

## NYISO Average Cost/MWh (Energy and Ancillary Services) \* from the LBMP Customer point of view

| 2021                                                                                                                                                              | <u>January</u>                                                           | <u>February</u>                                                          | <u>March</u>                                                             | <u>April</u>                                                             | <u>May</u>                                                             | <u>June</u>                                                              | <u>July</u>                                                            | <u>August</u>                                                          | September                                                                | <u>October</u>                                                           | <u>November</u>                                                          | <u>December</u>                                                          |
|-------------------------------------------------------------------------------------------------------------------------------------------------------------------|--------------------------------------------------------------------------|--------------------------------------------------------------------------|--------------------------------------------------------------------------|--------------------------------------------------------------------------|------------------------------------------------------------------------|--------------------------------------------------------------------------|------------------------------------------------------------------------|------------------------------------------------------------------------|--------------------------------------------------------------------------|--------------------------------------------------------------------------|--------------------------------------------------------------------------|--------------------------------------------------------------------------|
| LBMP                                                                                                                                                              | 37.83                                                                    | 63.70                                                                    | 28.59                                                                    | 22.79                                                                    | 25.72                                                                  | 39.37                                                                    |                                                                        |                                                                        |                                                                          |                                                                          |                                                                          |                                                                          |
| NTAC                                                                                                                                                              | 1.35                                                                     | 1.20                                                                     | 1.26                                                                     | 1.54                                                                     | 2.09                                                                   | 2.05                                                                     |                                                                        |                                                                        |                                                                          |                                                                          |                                                                          |                                                                          |
| Reserve                                                                                                                                                           | 0.49                                                                     | 0.81                                                                     | 0.57                                                                     | 0.56                                                                     | 0.54                                                                   | 0.45                                                                     |                                                                        |                                                                        |                                                                          |                                                                          |                                                                          |                                                                          |
| Regulation                                                                                                                                                        | 0.07                                                                     | 0.13                                                                     | 0.09                                                                     | 0.10                                                                     | 0.08                                                                   | 0.07                                                                     |                                                                        |                                                                        |                                                                          |                                                                          |                                                                          |                                                                          |
| NYISO Cost of Operations                                                                                                                                          | 0.74                                                                     | 0.74                                                                     | 0.74                                                                     | 0.74                                                                     | 0.76                                                                   | 0.76                                                                     |                                                                        |                                                                        |                                                                          |                                                                          |                                                                          |                                                                          |
| FERC Fee Recovery                                                                                                                                                 | 0.08                                                                     | 0.09                                                                     | 0.09                                                                     | 0.11                                                                     | 0.10                                                                   | 0.08                                                                     |                                                                        |                                                                        |                                                                          |                                                                          |                                                                          |                                                                          |
| Uplift                                                                                                                                                            | (0.31)                                                                   | (0.15)                                                                   | 0.11                                                                     | (0.12)                                                                   | (0.19)                                                                 | (0.50)                                                                   |                                                                        |                                                                        |                                                                          |                                                                          |                                                                          |                                                                          |
| Uplift: Local Reliability Share                                                                                                                                   | 0.09                                                                     | 0.15                                                                     | 0.11                                                                     | 0.06                                                                     | 0.22                                                                   | 0.17                                                                     |                                                                        |                                                                        |                                                                          |                                                                          |                                                                          |                                                                          |
| Uplift: Statewide Share                                                                                                                                           | (0.40)                                                                   | (0.30)                                                                   | 0.00                                                                     | (0.18)                                                                   | (0.41)                                                                 | (0.68)                                                                   |                                                                        |                                                                        |                                                                          |                                                                          |                                                                          |                                                                          |
| Voltage Support and Black Start _                                                                                                                                 | 0.43                                                                     | 0.43                                                                     | 0.43                                                                     | 0.44                                                                     | 0.44                                                                   | 0.44                                                                     |                                                                        |                                                                        |                                                                          |                                                                          |                                                                          |                                                                          |
| Avg Monthly Cost                                                                                                                                                  | 40.61                                                                    | 66.87                                                                    | 31.81                                                                    | 26.06                                                                    | 29.45                                                                  | 42.65                                                                    |                                                                        |                                                                        |                                                                          |                                                                          |                                                                          |                                                                          |
| Avg YTD Cost                                                                                                                                                      | 40.69                                                                    | 52.99                                                                    | 46.57                                                                    | 42.41                                                                    | 40.10                                                                  | 40.59                                                                    |                                                                        |                                                                        |                                                                          |                                                                          |                                                                          |                                                                          |
|                                                                                                                                                                   |                                                                          |                                                                          |                                                                          |                                                                          |                                                                        |                                                                          |                                                                        |                                                                        |                                                                          |                                                                          |                                                                          |                                                                          |
| TSA \$ per NYC MWh                                                                                                                                                | 0.00                                                                     | 0.00                                                                     | 0.00                                                                     | 0.00                                                                     | 0.52                                                                   | 0.90                                                                     |                                                                        |                                                                        |                                                                          |                                                                          |                                                                          |                                                                          |
| 2020                                                                                                                                                              | January                                                                  | <u>February</u>                                                          | March                                                                    | <u>April</u>                                                             | <u>May</u>                                                             | <u>June</u>                                                              | <u>July</u>                                                            | August                                                                 | September                                                                | October                                                                  | <u>November</u>                                                          | <u>December</u>                                                          |
| LBMP                                                                                                                                                              |                                                                          |                                                                          |                                                                          |                                                                          |                                                                        |                                                                          | <u> </u>                                                               | ·                                                                      | <u> </u>                                                                 | 0 010.00.                                                                |                                                                          |                                                                          |
| LDIVIP                                                                                                                                                            | 24.77                                                                    | 21.11                                                                    | 17.11                                                                    | 15.77                                                                    | 16.14                                                                  | 21.36                                                                    | 28.86                                                                  | 26.13                                                                  | 20.52                                                                    | 20.90                                                                    | 22.57                                                                    | 33.70                                                                    |
|                                                                                                                                                                   | 24.77<br>0.91                                                            | 21.11<br>0.70                                                            | 17.11<br>0.86                                                            | 15.77<br>0.91                                                            | 16.14<br>1.05                                                          | 21.36<br>0.95                                                            | 28.86<br>1.24                                                          | 26.13<br>1.03                                                          | 20.52<br>0.78                                                            | 20.90<br>0.84                                                            | 22.57<br>1.05                                                            | 33.70<br>1.35                                                            |
| NTAC                                                                                                                                                              | 0.91                                                                     | 0.70                                                                     | 0.86                                                                     | 0.91                                                                     | 1.05                                                                   | 0.95                                                                     | 1.24                                                                   | 1.03                                                                   | 0.78                                                                     | 0.84                                                                     | 1.05                                                                     | 1.35                                                                     |
| NTAC<br>Reserve                                                                                                                                                   | 0.91<br>0.46                                                             | 0.70<br>0.43                                                             | 0.86<br>0.47                                                             | 0.91<br>0.50                                                             | 1.05<br>0.53                                                           | 0.95<br>0.45                                                             | 1.24<br>0.39                                                           | 1.03<br>0.39                                                           | 0.78<br>0.42                                                             | 0.84<br>0.61                                                             | 1.05<br>0.51                                                             | 1.35<br>0.49                                                             |
| NTAC<br>Reserve<br>Regulation                                                                                                                                     | 0.91<br>0.46<br>0.09                                                     | 0.70<br>0.43<br>0.08                                                     | 0.86                                                                     | 0.91                                                                     | 1.05                                                                   | 0.95                                                                     | 1.24                                                                   | 1.03<br>0.39<br>0.07                                                   | 0.78                                                                     | 0.84                                                                     | 1.05                                                                     | 1.35<br>0.49<br>0.08                                                     |
| NTAC<br>Reserve<br>Regulation<br>NYISO Cost of Operations                                                                                                         | 0.91<br>0.46                                                             | 0.70<br>0.43                                                             | 0.86<br>0.47<br>0.09                                                     | 0.91<br>0.50<br>0.08                                                     | 1.05<br>0.53<br>0.10                                                   | 0.95<br>0.45<br>0.08                                                     | 1.24<br>0.39<br>0.06                                                   | 1.03<br>0.39                                                           | 0.78<br>0.42<br>0.09                                                     | 0.84<br>0.61<br>0.11                                                     | 1.05<br>0.51<br>0.09                                                     | 1.35<br>0.49                                                             |
| NTAC<br>Reserve<br>Regulation                                                                                                                                     | 0.91<br>0.46<br>0.09<br>0.68                                             | 0.70<br>0.43<br>0.08<br>0.69<br>0.09                                     | 0.86<br>0.47<br>0.09<br>0.68<br>0.09                                     | 0.91<br>0.50<br>0.08<br>0.66                                             | 1.05<br>0.53<br>0.10<br>0.71                                           | 0.95<br>0.45<br>0.08<br>0.74                                             | 1.24<br>0.39<br>0.06<br>0.76                                           | 1.03<br>0.39<br>0.07<br>0.75                                           | 0.78<br>0.42<br>0.09<br>0.74                                             | 0.84<br>0.61<br>0.11<br>0.73                                             | 1.05<br>0.51<br>0.09<br>0.69<br>0.10                                     | 1.35<br>0.49<br>0.08<br>0.70<br>0.08                                     |
| NTAC<br>Reserve<br>Regulation<br>NYISO Cost of Operations<br>FERC Fee Recovery                                                                                    | 0.91<br>0.46<br>0.09<br>0.68<br>0.08                                     | 0.70<br>0.43<br>0.08<br>0.69                                             | 0.86<br>0.47<br>0.09<br>0.68                                             | 0.91<br>0.50<br>0.08<br>0.66<br>0.10                                     | 1.05<br>0.53<br>0.10<br>0.71<br>0.11                                   | 0.95<br>0.45<br>0.08<br>0.74<br>0.09                                     | 1.24<br>0.39<br>0.06<br>0.76<br>0.06                                   | 1.03<br>0.39<br>0.07<br>0.75<br>0.07                                   | 0.78<br>0.42<br>0.09<br>0.74<br>0.09                                     | 0.84<br>0.61<br>0.11<br>0.73<br>0.10                                     | 1.05<br>0.51<br>0.09<br>0.69                                             | 1.35<br>0.49<br>0.08<br>0.70                                             |
| NTAC<br>Reserve<br>Regulation<br>NYISO Cost of Operations<br>FERC Fee Recovery<br>Uplift                                                                          | 0.91<br>0.46<br>0.09<br>0.68<br>0.08<br>(0.15)                           | 0.70<br>0.43<br>0.08<br>0.69<br>0.09<br>(0.23)                           | 0.86<br>0.47<br>0.09<br>0.68<br>0.09<br>(0.19)                           | 0.91<br>0.50<br>0.08<br>0.66<br>0.10<br>(0.08)                           | 1.05<br>0.53<br>0.10<br>0.71<br>0.11<br>0.09                           | 0.95<br>0.45<br>0.08<br>0.74<br>0.09<br>(0.05)                           | 1.24<br>0.39<br>0.06<br>0.76<br>0.06<br>0.07                           | 1.03<br>0.39<br>0.07<br>0.75<br>0.07<br>0.17                           | 0.78<br>0.42<br>0.09<br>0.74<br>0.09<br>(0.07)                           | 0.84<br>0.61<br>0.11<br>0.73<br>0.10<br>(0.05)                           | 1.05<br>0.51<br>0.09<br>0.69<br>0.10<br>(0.07)                           | 1.35<br>0.49<br>0.08<br>0.70<br>0.08<br>(0.33)<br>0.05                   |
| NTAC Reserve Regulation NYISO Cost of Operations FERC Fee Recovery Uplift Uplift: Local Reliability Share                                                         | 0.91<br>0.46<br>0.09<br>0.68<br>0.08<br>(0.15)<br>0.07                   | 0.70<br>0.43<br>0.08<br>0.69<br>0.09<br>(0.23)<br>0.06                   | 0.86<br>0.47<br>0.09<br>0.68<br>0.09<br>(0.19)<br>0.07                   | 0.91<br>0.50<br>0.08<br>0.66<br>0.10<br>(0.08)<br>0.14                   | 1.05<br>0.53<br>0.10<br>0.71<br>0.11<br>0.09<br>0.32                   | 0.95<br>0.45<br>0.08<br>0.74<br>0.09<br>(0.05)                           | 1.24<br>0.39<br>0.06<br>0.76<br>0.06<br>0.07<br>0.38                   | 1.03<br>0.39<br>0.07<br>0.75<br>0.07<br>0.17<br>0.50                   | 0.78<br>0.42<br>0.09<br>0.74<br>0.09<br>(0.07)<br>0.22                   | 0.84<br>0.61<br>0.11<br>0.73<br>0.10<br>(0.05)<br>0.08                   | 1.05<br>0.51<br>0.09<br>0.69<br>0.10<br>(0.07)<br>0.12                   | 1.35<br>0.49<br>0.08<br>0.70<br>0.08<br>(0.33)                           |
| NTAC Reserve Regulation NYISO Cost of Operations FERC Fee Recovery Uplift Uplift: Local Reliability Share Uplift: Statewide Share                                 | 0.91<br>0.46<br>0.09<br>0.68<br>0.08<br>(0.15)<br>0.07<br>(0.22)         | 0.70<br>0.43<br>0.08<br>0.69<br>0.09<br>(0.23)<br>0.06<br>(0.29)         | 0.86<br>0.47<br>0.09<br>0.68<br>0.09<br>(0.19)<br>0.07<br>(0.26)         | 0.91<br>0.50<br>0.08<br>0.66<br>0.10<br>(0.08)<br>0.14<br>(0.21)         | 1.05<br>0.53<br>0.10<br>0.71<br>0.11<br>0.09<br>0.32<br>(0.23)         | 0.95<br>0.45<br>0.08<br>0.74<br>0.09<br>(0.05)<br>0.24<br>(0.29)         | 1.24<br>0.39<br>0.06<br>0.76<br>0.06<br>0.07<br>0.38<br>(0.31)         | 1.03<br>0.39<br>0.07<br>0.75<br>0.07<br>0.17<br>0.50<br>(0.33)         | 0.78<br>0.42<br>0.09<br>0.74<br>0.09<br>(0.07)<br>0.22<br>(0.28)         | 0.84<br>0.61<br>0.11<br>0.73<br>0.10<br>(0.05)<br>0.08<br>(0.13)         | 1.05<br>0.51<br>0.09<br>0.69<br>0.10<br>(0.07)<br>0.12<br>(0.19)         | 1.35<br>0.49<br>0.08<br>0.70<br>0.08<br>(0.33)<br>0.05<br>(0.38)         |
| NTAC Reserve Regulation NYISO Cost of Operations FERC Fee Recovery Uplift Uplift: Local Reliability Share Uplift: Statewide Share Voltage Support and Black Start | 0.91<br>0.46<br>0.09<br>0.68<br>0.08<br>(0.15)<br>0.07<br>(0.22)<br>0.44 | 0.70<br>0.43<br>0.08<br>0.69<br>0.09<br>(0.23)<br>0.06<br>(0.29)<br>0.44 | 0.86<br>0.47<br>0.09<br>0.68<br>0.09<br>(0.19)<br>0.07<br>(0.26)<br>0.44 | 0.91<br>0.50<br>0.08<br>0.66<br>0.10<br>(0.08)<br>0.14<br>(0.21)<br>0.43 | 1.05<br>0.53<br>0.10<br>0.71<br>0.11<br>0.09<br>0.32<br>(0.23)<br>0.45 | 0.95<br>0.45<br>0.08<br>0.74<br>0.09<br>(0.05)<br>0.24<br>(0.29)<br>0.45 | 1.24<br>0.39<br>0.06<br>0.76<br>0.06<br>0.07<br>0.38<br>(0.31)<br>0.46 | 1.03<br>0.39<br>0.07<br>0.75<br>0.07<br>0.17<br>0.50<br>(0.33)<br>0.46 | 0.78<br>0.42<br>0.09<br>0.74<br>0.09<br>(0.07)<br>0.22<br>(0.28)<br>0.45 | 0.84<br>0.61<br>0.11<br>0.73<br>0.10<br>(0.05)<br>0.08<br>(0.13)<br>0.45 | 1.05<br>0.51<br>0.09<br>0.69<br>0.10<br>(0.07)<br>0.12<br>(0.19)<br>0.44 | 1.35<br>0.49<br>0.08<br>0.70<br>0.08<br>(0.33)<br>0.05<br>(0.38)<br>0.45 |