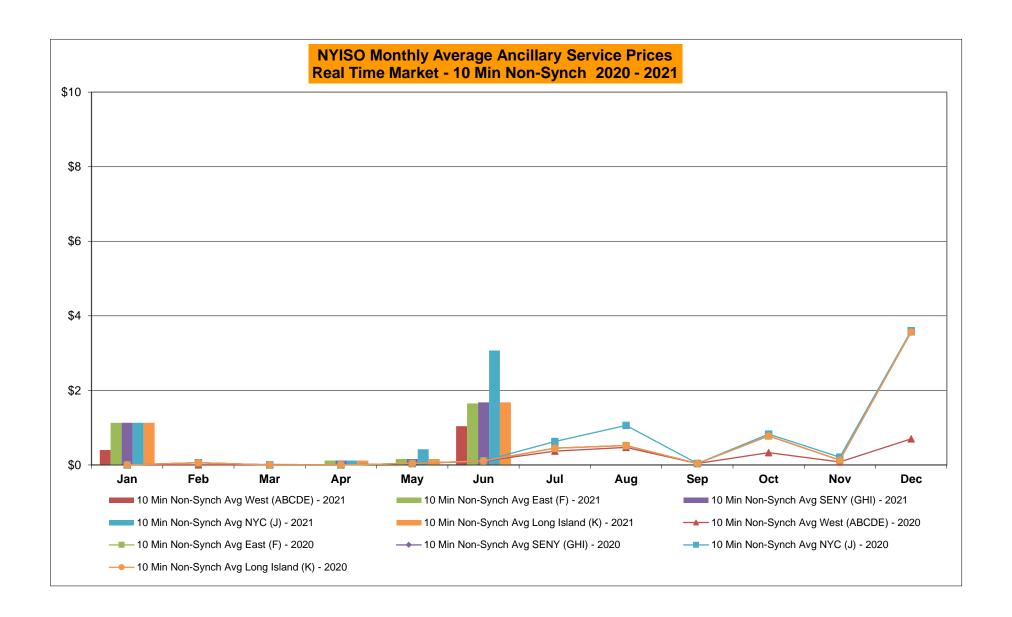

# Market Performance Highlights June 2021

- LBMP for June is \$39.37/MWh; higher than \$25.72/MWh in May 2021 and \$21.36/MWh in June 2020.
  - Day Ahead Load Weighted LBMPs and Real Time Load Weighted LBMPs are higher compared to May.
- June 2021 average year-to-date monthly cost of \$40.59/MWh is an 83% increase from \$22.21/MWh in June 2020.
- Average daily sendout is 458 GWh/day in June; higher than 365 GWh/day in May 2021 and 430 GWh/day in June 2020.
- Natural gas prices and distillate prices are higher compared to the previous month.
  - Natural Gas (Transco Z6 NY) was \$2.61/MMBtu, up from \$2.37/MMBtu in May.
  - Natural gas prices are up 81.2% year-over-year.
  - Jet Kerosene Gulf Coast was \$13.71/MMBtu, up from \$12.92/MMBtu in May.
  - Ultra Low Sulfur No.2 Diesel NY Harbor was \$15.12/MMBtu, up from \$14.39/MMBtu in May.
  - Distillate prices are up 87.9% year-over-year.
- Uplift per MWh is lower compared to the previous month.
  - Uplift (not including NYISO cost of operations) is (\$0.50)/MWh; lower than (\$0.19)/MWh in May.
    - Local Reliability Share is \$0.17/MWh, lower than \$0.22/MWh in May.
    - Statewide Share is (\$0.68)/MWh, lower than (\$0.41)/MWh in May.
  - TSA \$ per NYC MWh is \$0.90/MWh.
  - Total uplift costs (Schedule 1 components including NYISO Cost of Operations) are lower than May.