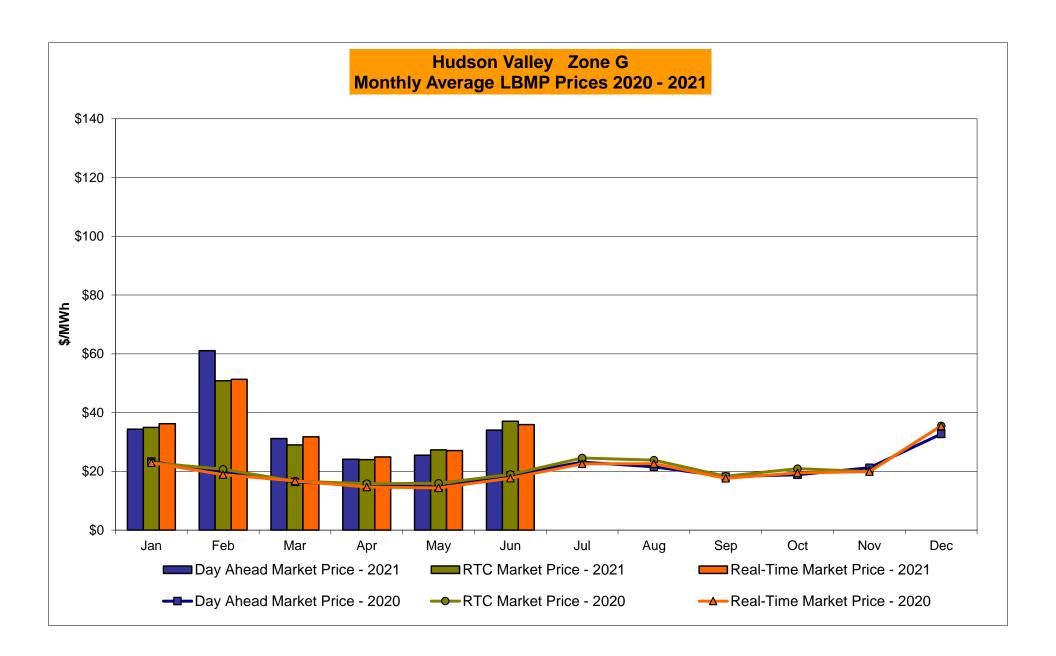

# Market Performance Highlights June 2021

- LBMP for June is \$39.37/MWh; higher than \$25.72/MWh in May 2021 and \$21.36/MWh in June 2020.
  - Day Ahead Load Weighted LBMPs and Real Time Load Weighted LBMPs are higher compared to May.
- June 2021 average year-to-date monthly cost of \$40.59/MWh is an 83% increase from \$22.21/MWh in June 2020.
- Average daily sendout is 458 GWh/day in June; higher than 365 GWh/day in May 2021 and 430 GWh/day in June 2020.
- Natural gas prices and distillate prices are higher compared to the previous month.
  - Natural Gas (Transco Z6 NY) was \$2.61/MMBtu, up from \$2.37/MMBtu in May.
  - Natural gas prices are up 81.2% year-over-year.
  - Jet Kerosene Gulf Coast was \$13.71/MMBtu, up from \$12.92/MMBtu in May.
  - Ultra Low Sulfur No.2 Diesel NY Harbor was \$15.12/MMBtu, up from \$14.39/MMBtu in May.
  - Distillate prices are up 87.9% year-over-year.
- Uplift per MWh is lower compared to the previous month.
  - Uplift (not including NYISO cost of operations) is (\$0.50)/MWh; lower than (\$0.19)/MWh in May.
    - Local Reliability Share is \$0.17/MWh, lower than \$0.22/MWh in May.
    - Statewide Share is (\$0.68)/MWh, lower than (\$0.41)/MWh in May.
  - TSA \$ per NYC MWh is \$0.90/MWh.
  - Total uplift costs (Schedule 1 components including NYISO Cost of Operations) are lower than May.

# Daily NYISO Average Cost/MWh (Energy & Ancillary Services)\* 2020 Annual Average \$25.70/MWh June 2020 YTD Average \$22.21/MWh June 2021 YTD Average \$40.59/MWh

<sup>\*</sup> Excludes ICAP payments.

## NYISO Average Cost/MWh (Energy and Ancillary Services) \* from the LBMP Customer point of view

| 2021                                                                                                                                                              | <u>January</u>                                                           | <u>February</u>                                                          | <u>March</u>                                                             | <u>April</u>                                                             | <u>May</u>                                                             | <u>June</u>                                                              | <u>July</u>                                                            | <u>August</u>                                                          | September                                                                | <u>October</u>                                                           | <u>November</u>                                                          | <u>December</u>                                                          |
|-------------------------------------------------------------------------------------------------------------------------------------------------------------------|--------------------------------------------------------------------------|--------------------------------------------------------------------------|--------------------------------------------------------------------------|--------------------------------------------------------------------------|------------------------------------------------------------------------|--------------------------------------------------------------------------|------------------------------------------------------------------------|------------------------------------------------------------------------|--------------------------------------------------------------------------|--------------------------------------------------------------------------|--------------------------------------------------------------------------|--------------------------------------------------------------------------|
| LBMP                                                                                                                                                              | 37.83                                                                    | 63.70                                                                    | 28.59                                                                    | 22.79                                                                    | 25.72                                                                  | 39.37                                                                    |                                                                        |                                                                        |                                                                          |                                                                          |                                                                          |                                                                          |
| NTAC                                                                                                                                                              | 1.35                                                                     | 1.20                                                                     | 1.26                                                                     | 1.54                                                                     | 2.09                                                                   | 2.05                                                                     |                                                                        |                                                                        |                                                                          |                                                                          |                                                                          |                                                                          |
| Reserve                                                                                                                                                           | 0.49                                                                     | 0.81                                                                     | 0.57                                                                     | 0.56                                                                     | 0.54                                                                   | 0.45                                                                     |                                                                        |                                                                        |                                                                          |                                                                          |                                                                          |                                                                          |
| Regulation                                                                                                                                                        | 0.07                                                                     | 0.13                                                                     | 0.09                                                                     | 0.10                                                                     | 0.08                                                                   | 0.07                                                                     |                                                                        |                                                                        |                                                                          |                                                                          |                                                                          |                                                                          |
| NYISO Cost of Operations                                                                                                                                          | 0.74                                                                     | 0.74                                                                     | 0.74                                                                     | 0.74                                                                     | 0.76                                                                   | 0.76                                                                     |                                                                        |                                                                        |                                                                          |                                                                          |                                                                          |                                                                          |
| FERC Fee Recovery                                                                                                                                                 | 0.08                                                                     | 0.09                                                                     | 0.09                                                                     | 0.11                                                                     | 0.10                                                                   | 0.08                                                                     |                                                                        |                                                                        |                                                                          |                                                                          |                                                                          |                                                                          |
| Uplift                                                                                                                                                            | (0.31)                                                                   | (0.15)                                                                   | 0.11                                                                     | (0.12)                                                                   | (0.19)                                                                 | (0.50)                                                                   |                                                                        |                                                                        |                                                                          |                                                                          |                                                                          |                                                                          |
| Uplift: Local Reliability Share                                                                                                                                   | 0.09                                                                     | 0.15                                                                     | 0.11                                                                     | 0.06                                                                     | 0.22                                                                   | 0.17                                                                     |                                                                        |                                                                        |                                                                          |                                                                          |                                                                          |                                                                          |
| Uplift: Statewide Share                                                                                                                                           | (0.40)                                                                   | (0.30)                                                                   | 0.00                                                                     | (0.18)                                                                   | (0.41)                                                                 | (0.68)                                                                   |                                                                        |                                                                        |                                                                          |                                                                          |                                                                          |                                                                          |
| Voltage Support and Black Start _                                                                                                                                 | 0.43                                                                     | 0.43                                                                     | 0.43                                                                     | 0.44                                                                     | 0.44                                                                   | 0.44                                                                     |                                                                        |                                                                        |                                                                          |                                                                          |                                                                          |                                                                          |
| Avg Monthly Cost                                                                                                                                                  | 40.61                                                                    | 66.87                                                                    | 31.81                                                                    | 26.06                                                                    | 29.45                                                                  | 42.65                                                                    |                                                                        |                                                                        |                                                                          |                                                                          |                                                                          |                                                                          |
| Avg YTD Cost                                                                                                                                                      | 40.69                                                                    | 52.99                                                                    | 46.57                                                                    | 42.41                                                                    | 40.10                                                                  | 40.59                                                                    |                                                                        |                                                                        |                                                                          |                                                                          |                                                                          |                                                                          |
|                                                                                                                                                                   |                                                                          |                                                                          |                                                                          |                                                                          |                                                                        |                                                                          |                                                                        |                                                                        |                                                                          |                                                                          |                                                                          |                                                                          |
| TSA \$ per NYC MWh                                                                                                                                                | 0.00                                                                     | 0.00                                                                     | 0.00                                                                     | 0.00                                                                     | 0.52                                                                   | 0.90                                                                     |                                                                        |                                                                        |                                                                          |                                                                          |                                                                          |                                                                          |
| 2020                                                                                                                                                              | January                                                                  | <u>February</u>                                                          | March                                                                    | <u>April</u>                                                             | <u>May</u>                                                             | <u>June</u>                                                              | <u>July</u>                                                            | August                                                                 | September                                                                | October                                                                  | <u>November</u>                                                          | <u>December</u>                                                          |
| LBMP                                                                                                                                                              |                                                                          |                                                                          |                                                                          |                                                                          |                                                                        |                                                                          | <u> </u>                                                               | ·                                                                      | <u> </u>                                                                 | 0 010.00.                                                                |                                                                          |                                                                          |
| LDIVIP                                                                                                                                                            | 24.77                                                                    | 21.11                                                                    | 17.11                                                                    | 15.77                                                                    | 16.14                                                                  | 21.36                                                                    | 28.86                                                                  | 26.13                                                                  | 20.52                                                                    | 20.90                                                                    | 22.57                                                                    | 33.70                                                                    |
|                                                                                                                                                                   | 24.77<br>0.91                                                            | 21.11<br>0.70                                                            | 17.11<br>0.86                                                            | 15.77<br>0.91                                                            | 16.14<br>1.05                                                          | 21.36<br>0.95                                                            | 28.86<br>1.24                                                          | 26.13<br>1.03                                                          | 20.52<br>0.78                                                            | 20.90<br>0.84                                                            | 22.57<br>1.05                                                            | 33.70<br>1.35                                                            |
| NTAC                                                                                                                                                              | 0.91                                                                     | 0.70                                                                     | 0.86                                                                     | 0.91                                                                     | 1.05                                                                   | 0.95                                                                     | 1.24                                                                   | 1.03                                                                   | 0.78                                                                     | 0.84                                                                     | 1.05                                                                     | 1.35                                                                     |
| NTAC<br>Reserve                                                                                                                                                   | 0.91<br>0.46                                                             | 0.70<br>0.43                                                             | 0.86<br>0.47                                                             | 0.91<br>0.50                                                             | 1.05<br>0.53                                                           | 0.95<br>0.45                                                             | 1.24<br>0.39                                                           | 1.03<br>0.39                                                           | 0.78<br>0.42                                                             | 0.84<br>0.61                                                             | 1.05<br>0.51                                                             | 1.35<br>0.49                                                             |
| NTAC<br>Reserve<br>Regulation                                                                                                                                     | 0.91<br>0.46<br>0.09                                                     | 0.70<br>0.43<br>0.08                                                     | 0.86                                                                     | 0.91                                                                     | 1.05                                                                   | 0.95                                                                     | 1.24                                                                   | 1.03<br>0.39<br>0.07                                                   | 0.78                                                                     | 0.84                                                                     | 1.05                                                                     | 1.35<br>0.49<br>0.08                                                     |
| NTAC<br>Reserve<br>Regulation<br>NYISO Cost of Operations                                                                                                         | 0.91<br>0.46                                                             | 0.70<br>0.43                                                             | 0.86<br>0.47<br>0.09                                                     | 0.91<br>0.50<br>0.08                                                     | 1.05<br>0.53<br>0.10                                                   | 0.95<br>0.45<br>0.08                                                     | 1.24<br>0.39<br>0.06                                                   | 1.03<br>0.39                                                           | 0.78<br>0.42<br>0.09                                                     | 0.84<br>0.61<br>0.11                                                     | 1.05<br>0.51<br>0.09                                                     | 1.35<br>0.49                                                             |
| NTAC<br>Reserve<br>Regulation                                                                                                                                     | 0.91<br>0.46<br>0.09<br>0.68                                             | 0.70<br>0.43<br>0.08<br>0.69<br>0.09                                     | 0.86<br>0.47<br>0.09<br>0.68<br>0.09                                     | 0.91<br>0.50<br>0.08<br>0.66                                             | 1.05<br>0.53<br>0.10<br>0.71                                           | 0.95<br>0.45<br>0.08<br>0.74                                             | 1.24<br>0.39<br>0.06<br>0.76                                           | 1.03<br>0.39<br>0.07<br>0.75                                           | 0.78<br>0.42<br>0.09<br>0.74                                             | 0.84<br>0.61<br>0.11<br>0.73                                             | 1.05<br>0.51<br>0.09<br>0.69<br>0.10                                     | 1.35<br>0.49<br>0.08<br>0.70<br>0.08                                     |
| NTAC<br>Reserve<br>Regulation<br>NYISO Cost of Operations<br>FERC Fee Recovery                                                                                    | 0.91<br>0.46<br>0.09<br>0.68<br>0.08                                     | 0.70<br>0.43<br>0.08<br>0.69                                             | 0.86<br>0.47<br>0.09<br>0.68                                             | 0.91<br>0.50<br>0.08<br>0.66<br>0.10                                     | 1.05<br>0.53<br>0.10<br>0.71<br>0.11                                   | 0.95<br>0.45<br>0.08<br>0.74<br>0.09                                     | 1.24<br>0.39<br>0.06<br>0.76<br>0.06                                   | 1.03<br>0.39<br>0.07<br>0.75<br>0.07                                   | 0.78<br>0.42<br>0.09<br>0.74<br>0.09                                     | 0.84<br>0.61<br>0.11<br>0.73<br>0.10                                     | 1.05<br>0.51<br>0.09<br>0.69                                             | 1.35<br>0.49<br>0.08<br>0.70                                             |
| NTAC<br>Reserve<br>Regulation<br>NYISO Cost of Operations<br>FERC Fee Recovery<br>Uplift                                                                          | 0.91<br>0.46<br>0.09<br>0.68<br>0.08<br>(0.15)                           | 0.70<br>0.43<br>0.08<br>0.69<br>0.09<br>(0.23)                           | 0.86<br>0.47<br>0.09<br>0.68<br>0.09<br>(0.19)                           | 0.91<br>0.50<br>0.08<br>0.66<br>0.10<br>(0.08)                           | 1.05<br>0.53<br>0.10<br>0.71<br>0.11<br>0.09                           | 0.95<br>0.45<br>0.08<br>0.74<br>0.09<br>(0.05)                           | 1.24<br>0.39<br>0.06<br>0.76<br>0.06<br>0.07                           | 1.03<br>0.39<br>0.07<br>0.75<br>0.07<br>0.17                           | 0.78<br>0.42<br>0.09<br>0.74<br>0.09<br>(0.07)                           | 0.84<br>0.61<br>0.11<br>0.73<br>0.10<br>(0.05)                           | 1.05<br>0.51<br>0.09<br>0.69<br>0.10<br>(0.07)                           | 1.35<br>0.49<br>0.08<br>0.70<br>0.08<br>(0.33)<br>0.05                   |
| NTAC Reserve Regulation NYISO Cost of Operations FERC Fee Recovery Uplift Uplift: Local Reliability Share                                                         | 0.91<br>0.46<br>0.09<br>0.68<br>0.08<br>(0.15)<br>0.07                   | 0.70<br>0.43<br>0.08<br>0.69<br>0.09<br>(0.23)<br>0.06                   | 0.86<br>0.47<br>0.09<br>0.68<br>0.09<br>(0.19)<br>0.07                   | 0.91<br>0.50<br>0.08<br>0.66<br>0.10<br>(0.08)<br>0.14                   | 1.05<br>0.53<br>0.10<br>0.71<br>0.11<br>0.09<br>0.32                   | 0.95<br>0.45<br>0.08<br>0.74<br>0.09<br>(0.05)                           | 1.24<br>0.39<br>0.06<br>0.76<br>0.06<br>0.07<br>0.38                   | 1.03<br>0.39<br>0.07<br>0.75<br>0.07<br>0.17<br>0.50                   | 0.78<br>0.42<br>0.09<br>0.74<br>0.09<br>(0.07)<br>0.22                   | 0.84<br>0.61<br>0.11<br>0.73<br>0.10<br>(0.05)<br>0.08                   | 1.05<br>0.51<br>0.09<br>0.69<br>0.10<br>(0.07)<br>0.12                   | 1.35<br>0.49<br>0.08<br>0.70<br>0.08<br>(0.33)                           |
| NTAC Reserve Regulation NYISO Cost of Operations FERC Fee Recovery Uplift Uplift: Local Reliability Share Uplift: Statewide Share                                 | 0.91<br>0.46<br>0.09<br>0.68<br>0.08<br>(0.15)<br>0.07<br>(0.22)         | 0.70<br>0.43<br>0.08<br>0.69<br>0.09<br>(0.23)<br>0.06<br>(0.29)         | 0.86<br>0.47<br>0.09<br>0.68<br>0.09<br>(0.19)<br>0.07<br>(0.26)         | 0.91<br>0.50<br>0.08<br>0.66<br>0.10<br>(0.08)<br>0.14<br>(0.21)         | 1.05<br>0.53<br>0.10<br>0.71<br>0.11<br>0.09<br>0.32<br>(0.23)         | 0.95<br>0.45<br>0.08<br>0.74<br>0.09<br>(0.05)<br>0.24<br>(0.29)         | 1.24<br>0.39<br>0.06<br>0.76<br>0.06<br>0.07<br>0.38<br>(0.31)         | 1.03<br>0.39<br>0.07<br>0.75<br>0.07<br>0.17<br>0.50<br>(0.33)         | 0.78<br>0.42<br>0.09<br>0.74<br>0.09<br>(0.07)<br>0.22<br>(0.28)         | 0.84<br>0.61<br>0.11<br>0.73<br>0.10<br>(0.05)<br>0.08<br>(0.13)         | 1.05<br>0.51<br>0.09<br>0.69<br>0.10<br>(0.07)<br>0.12<br>(0.19)         | 1.35<br>0.49<br>0.08<br>0.70<br>0.08<br>(0.33)<br>0.05<br>(0.38)         |
| NTAC Reserve Regulation NYISO Cost of Operations FERC Fee Recovery Uplift Uplift: Local Reliability Share Uplift: Statewide Share Voltage Support and Black Start | 0.91<br>0.46<br>0.09<br>0.68<br>0.08<br>(0.15)<br>0.07<br>(0.22)<br>0.44 | 0.70<br>0.43<br>0.08<br>0.69<br>0.09<br>(0.23)<br>0.06<br>(0.29)<br>0.44 | 0.86<br>0.47<br>0.09<br>0.68<br>0.09<br>(0.19)<br>0.07<br>(0.26)<br>0.44 | 0.91<br>0.50<br>0.08<br>0.66<br>0.10<br>(0.08)<br>0.14<br>(0.21)<br>0.43 | 1.05<br>0.53<br>0.10<br>0.71<br>0.11<br>0.09<br>0.32<br>(0.23)<br>0.45 | 0.95<br>0.45<br>0.08<br>0.74<br>0.09<br>(0.05)<br>0.24<br>(0.29)<br>0.45 | 1.24<br>0.39<br>0.06<br>0.76<br>0.06<br>0.07<br>0.38<br>(0.31)<br>0.46 | 1.03<br>0.39<br>0.07<br>0.75<br>0.07<br>0.17<br>0.50<br>(0.33)<br>0.46 | 0.78<br>0.42<br>0.09<br>0.74<br>0.09<br>(0.07)<br>0.22<br>(0.28)<br>0.45 | 0.84<br>0.61<br>0.11<br>0.73<br>0.10<br>(0.05)<br>0.08<br>(0.13)<br>0.45 | 1.05<br>0.51<br>0.09<br>0.69<br>0.10<br>(0.07)<br>0.12<br>(0.19)<br>0.44 | 1.35<br>0.49<br>0.08<br>0.70<br>0.08<br>(0.33)<br>0.05<br>(0.38)<br>0.45 |