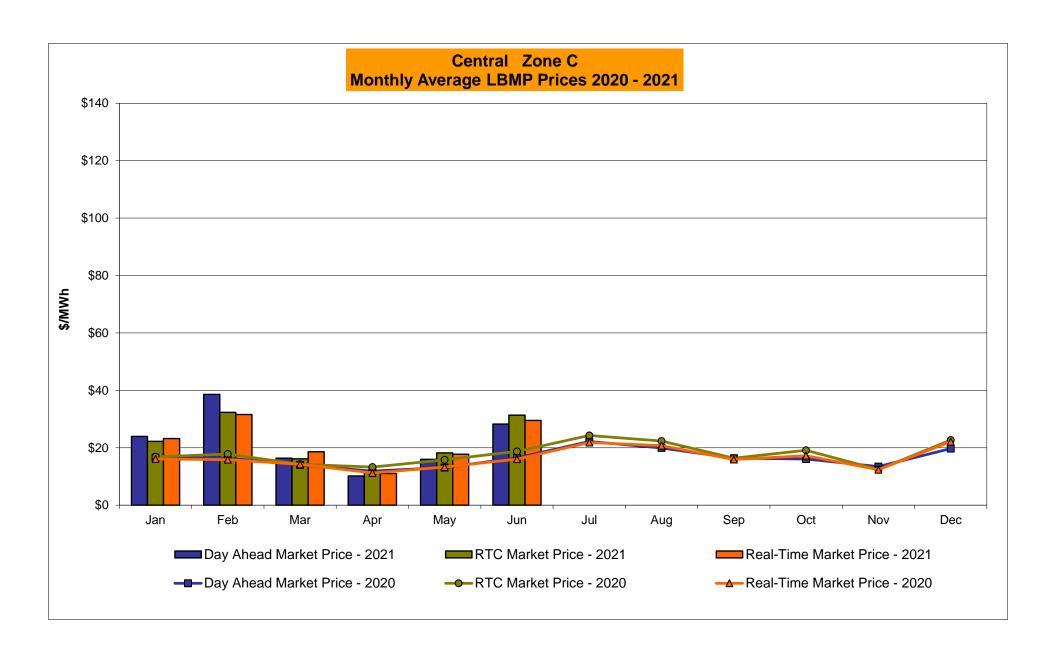

# Market Performance Highlights June 2021

- LBMP for June is \$39.37/MWh; higher than \$25.72/MWh in May 2021 and \$21.36/MWh in June 2020.
  - Day Ahead Load Weighted LBMPs and Real Time Load Weighted LBMPs are higher compared to May.
- June 2021 average year-to-date monthly cost of \$40.59/MWh is an 83% increase from \$22.21/MWh in June 2020.
- Average daily sendout is 458 GWh/day in June; higher than 365 GWh/day in May 2021 and 430 GWh/day in June 2020.
- Natural gas prices and distillate prices are higher compared to the previous month.
  - Natural Gas (Transco Z6 NY) was \$2.61/MMBtu, up from \$2.37/MMBtu in May.
  - Natural gas prices are up 81.2% year-over-year.
  - Jet Kerosene Gulf Coast was \$13.71/MMBtu, up from \$12.92/MMBtu in May.
  - Ultra Low Sulfur No.2 Diesel NY Harbor was \$15.12/MMBtu, up from \$14.39/MMBtu in May.
  - Distillate prices are up 87.9% year-over-year.
- Uplift per MWh is lower compared to the previous month.
  - Uplift (not including NYISO cost of operations) is (\$0.50)/MWh; lower than (\$0.19)/MWh in May.
    - Local Reliability Share is \$0.17/MWh, lower than \$0.22/MWh in May.
    - Statewide Share is (\$0.68)/MWh, lower than (\$0.41)/MWh in May.
  - TSA \$ per NYC MWh is \$0.90/MWh.
  - Total uplift costs (Schedule 1 components including NYISO Cost of Operations) are lower than May.

# Daily NYISO Average Cost/MWh (Energy & Ancillary Services)\* 2020 Annual Average \$25.70/MWh June 2020 YTD Average \$22.21/MWh June 2021 YTD Average \$40.59/MWh

<sup>\*</sup> Excludes ICAP payments.

## NYISO Average Cost/MWh (Energy and Ancillary Services) \* from the LBMP Customer point of view

| 2021                                                                                                                                                              | <u>January</u>                                                           | <u>February</u>                                                          | <u>March</u>                                                             | <u>April</u>                                                             | <u>May</u>                                                             | <u>June</u>                                                              | <u>July</u>                                                            | <u>August</u>                                                          | September                                                                | <u>October</u>                                                           | <u>November</u>                                                          | <u>December</u>                                                          |
|-------------------------------------------------------------------------------------------------------------------------------------------------------------------|--------------------------------------------------------------------------|--------------------------------------------------------------------------|--------------------------------------------------------------------------|--------------------------------------------------------------------------|------------------------------------------------------------------------|--------------------------------------------------------------------------|------------------------------------------------------------------------|------------------------------------------------------------------------|--------------------------------------------------------------------------|--------------------------------------------------------------------------|--------------------------------------------------------------------------|--------------------------------------------------------------------------|
| LBMP                                                                                                                                                              | 37.83                                                                    | 63.70                                                                    | 28.59                                                                    | 22.79                                                                    | 25.72                                                                  | 39.37                                                                    |                                                                        |                                                                        |                                                                          |                                                                          |                                                                          |                                                                          |
| NTAC                                                                                                                                                              | 1.35                                                                     | 1.20                                                                     | 1.26                                                                     | 1.54                                                                     | 2.09                                                                   | 2.05                                                                     |                                                                        |                                                                        |                                                                          |                                                                          |                                                                          |                                                                          |
| Reserve                                                                                                                                                           | 0.49                                                                     | 0.81                                                                     | 0.57                                                                     | 0.56                                                                     | 0.54                                                                   | 0.45                                                                     |                                                                        |                                                                        |                                                                          |                                                                          |                                                                          |                                                                          |
| Regulation                                                                                                                                                        | 0.07                                                                     | 0.13                                                                     | 0.09                                                                     | 0.10                                                                     | 0.08                                                                   | 0.07                                                                     |                                                                        |                                                                        |                                                                          |                                                                          |                                                                          |                                                                          |
| NYISO Cost of Operations                                                                                                                                          | 0.74                                                                     | 0.74                                                                     | 0.74                                                                     | 0.74                                                                     | 0.76                                                                   | 0.76                                                                     |                                                                        |                                                                        |                                                                          |                                                                          |                                                                          |                                                                          |
| FERC Fee Recovery                                                                                                                                                 | 0.08                                                                     | 0.09                                                                     | 0.09                                                                     | 0.11                                                                     | 0.10                                                                   | 0.08                                                                     |                                                                        |                                                                        |                                                                          |                                                                          |                                                                          |                                                                          |
| Uplift                                                                                                                                                            | (0.31)                                                                   | (0.15)                                                                   | 0.11                                                                     | (0.12)                                                                   | (0.19)                                                                 | (0.50)                                                                   |                                                                        |                                                                        |                                                                          |                                                                          |                                                                          |                                                                          |
| Uplift: Local Reliability Share                                                                                                                                   | 0.09                                                                     | 0.15                                                                     | 0.11                                                                     | 0.06                                                                     | 0.22                                                                   | 0.17                                                                     |                                                                        |                                                                        |                                                                          |                                                                          |                                                                          |                                                                          |
| Uplift: Statewide Share                                                                                                                                           | (0.40)                                                                   | (0.30)                                                                   | 0.00                                                                     | (0.18)                                                                   | (0.41)                                                                 | (0.68)                                                                   |                                                                        |                                                                        |                                                                          |                                                                          |                                                                          |                                                                          |
| Voltage Support and Black Start _                                                                                                                                 | 0.43                                                                     | 0.43                                                                     | 0.43                                                                     | 0.44                                                                     | 0.44                                                                   | 0.44                                                                     |                                                                        |                                                                        |                                                                          |                                                                          |                                                                          |                                                                          |
| Avg Monthly Cost                                                                                                                                                  | 40.61                                                                    | 66.87                                                                    | 31.81                                                                    | 26.06                                                                    | 29.45                                                                  | 42.65                                                                    |                                                                        |                                                                        |                                                                          |                                                                          |                                                                          |                                                                          |
| Avg YTD Cost                                                                                                                                                      | 40.69                                                                    | 52.99                                                                    | 46.57                                                                    | 42.41                                                                    | 40.10                                                                  | 40.59                                                                    |                                                                        |                                                                        |                                                                          |                                                                          |                                                                          |                                                                          |
|                                                                                                                                                                   |                                                                          |                                                                          |                                                                          |                                                                          |                                                                        |                                                                          |                                                                        |                                                                        |                                                                          |                                                                          |                                                                          |                                                                          |
| TSA \$ per NYC MWh                                                                                                                                                | 0.00                                                                     | 0.00                                                                     | 0.00                                                                     | 0.00                                                                     | 0.52                                                                   | 0.90                                                                     |                                                                        |                                                                        |                                                                          |                                                                          |                                                                          |                                                                          |
| 2020                                                                                                                                                              | January                                                                  | <u>February</u>                                                          | March                                                                    | <u>April</u>                                                             | <u>May</u>                                                             | <u>June</u>                                                              | <u>July</u>                                                            | August                                                                 | September                                                                | October                                                                  | <u>November</u>                                                          | <u>December</u>                                                          |
| LBMP                                                                                                                                                              |                                                                          |                                                                          |                                                                          |                                                                          |                                                                        |                                                                          | <u> </u>                                                               | ·                                                                      | <u> </u>                                                                 | 0 010.00.                                                                |                                                                          |                                                                          |
| LDIVIP                                                                                                                                                            | 24.77                                                                    | 21.11                                                                    | 17.11                                                                    | 15.77                                                                    | 16.14                                                                  | 21.36                                                                    | 28.86                                                                  | 26.13                                                                  | 20.52                                                                    | 20.90                                                                    | 22.57                                                                    | 33.70                                                                    |
|                                                                                                                                                                   | 24.77<br>0.91                                                            | 21.11<br>0.70                                                            | 17.11<br>0.86                                                            | 15.77<br>0.91                                                            | 16.14<br>1.05                                                          | 21.36<br>0.95                                                            | 28.86<br>1.24                                                          | 26.13<br>1.03                                                          | 20.52<br>0.78                                                            | 20.90<br>0.84                                                            | 22.57<br>1.05                                                            | 33.70<br>1.35                                                            |
| NTAC                                                                                                                                                              | 0.91                                                                     | 0.70                                                                     | 0.86                                                                     | 0.91                                                                     | 1.05                                                                   | 0.95                                                                     | 1.24                                                                   | 1.03                                                                   | 0.78                                                                     | 0.84                                                                     | 1.05                                                                     | 1.35                                                                     |
| NTAC<br>Reserve                                                                                                                                                   | 0.91<br>0.46                                                             | 0.70<br>0.43                                                             | 0.86<br>0.47                                                             | 0.91<br>0.50                                                             | 1.05<br>0.53                                                           | 0.95<br>0.45                                                             | 1.24<br>0.39                                                           | 1.03<br>0.39                                                           | 0.78<br>0.42                                                             | 0.84<br>0.61                                                             | 1.05<br>0.51                                                             | 1.35<br>0.49                                                             |
| NTAC<br>Reserve<br>Regulation                                                                                                                                     | 0.91<br>0.46<br>0.09                                                     | 0.70<br>0.43<br>0.08                                                     | 0.86                                                                     | 0.91                                                                     | 1.05                                                                   | 0.95                                                                     | 1.24                                                                   | 1.03<br>0.39<br>0.07                                                   | 0.78                                                                     | 0.84                                                                     | 1.05                                                                     | 1.35<br>0.49<br>0.08                                                     |
| NTAC<br>Reserve<br>Regulation<br>NYISO Cost of Operations                                                                                                         | 0.91<br>0.46                                                             | 0.70<br>0.43                                                             | 0.86<br>0.47<br>0.09                                                     | 0.91<br>0.50<br>0.08                                                     | 1.05<br>0.53<br>0.10                                                   | 0.95<br>0.45<br>0.08                                                     | 1.24<br>0.39<br>0.06                                                   | 1.03<br>0.39                                                           | 0.78<br>0.42<br>0.09                                                     | 0.84<br>0.61<br>0.11                                                     | 1.05<br>0.51<br>0.09                                                     | 1.35<br>0.49                                                             |
| NTAC<br>Reserve<br>Regulation                                                                                                                                     | 0.91<br>0.46<br>0.09<br>0.68                                             | 0.70<br>0.43<br>0.08<br>0.69<br>0.09                                     | 0.86<br>0.47<br>0.09<br>0.68<br>0.09                                     | 0.91<br>0.50<br>0.08<br>0.66                                             | 1.05<br>0.53<br>0.10<br>0.71                                           | 0.95<br>0.45<br>0.08<br>0.74                                             | 1.24<br>0.39<br>0.06<br>0.76                                           | 1.03<br>0.39<br>0.07<br>0.75                                           | 0.78<br>0.42<br>0.09<br>0.74                                             | 0.84<br>0.61<br>0.11<br>0.73                                             | 1.05<br>0.51<br>0.09<br>0.69<br>0.10                                     | 1.35<br>0.49<br>0.08<br>0.70<br>0.08                                     |
| NTAC<br>Reserve<br>Regulation<br>NYISO Cost of Operations<br>FERC Fee Recovery                                                                                    | 0.91<br>0.46<br>0.09<br>0.68<br>0.08                                     | 0.70<br>0.43<br>0.08<br>0.69                                             | 0.86<br>0.47<br>0.09<br>0.68                                             | 0.91<br>0.50<br>0.08<br>0.66<br>0.10                                     | 1.05<br>0.53<br>0.10<br>0.71<br>0.11                                   | 0.95<br>0.45<br>0.08<br>0.74<br>0.09                                     | 1.24<br>0.39<br>0.06<br>0.76<br>0.06                                   | 1.03<br>0.39<br>0.07<br>0.75<br>0.07                                   | 0.78<br>0.42<br>0.09<br>0.74<br>0.09                                     | 0.84<br>0.61<br>0.11<br>0.73<br>0.10                                     | 1.05<br>0.51<br>0.09<br>0.69                                             | 1.35<br>0.49<br>0.08<br>0.70                                             |
| NTAC<br>Reserve<br>Regulation<br>NYISO Cost of Operations<br>FERC Fee Recovery<br>Uplift                                                                          | 0.91<br>0.46<br>0.09<br>0.68<br>0.08<br>(0.15)                           | 0.70<br>0.43<br>0.08<br>0.69<br>0.09<br>(0.23)                           | 0.86<br>0.47<br>0.09<br>0.68<br>0.09<br>(0.19)                           | 0.91<br>0.50<br>0.08<br>0.66<br>0.10<br>(0.08)                           | 1.05<br>0.53<br>0.10<br>0.71<br>0.11<br>0.09                           | 0.95<br>0.45<br>0.08<br>0.74<br>0.09<br>(0.05)                           | 1.24<br>0.39<br>0.06<br>0.76<br>0.06<br>0.07                           | 1.03<br>0.39<br>0.07<br>0.75<br>0.07<br>0.17                           | 0.78<br>0.42<br>0.09<br>0.74<br>0.09<br>(0.07)                           | 0.84<br>0.61<br>0.11<br>0.73<br>0.10<br>(0.05)                           | 1.05<br>0.51<br>0.09<br>0.69<br>0.10<br>(0.07)                           | 1.35<br>0.49<br>0.08<br>0.70<br>0.08<br>(0.33)<br>0.05                   |
| NTAC Reserve Regulation NYISO Cost of Operations FERC Fee Recovery Uplift Uplift: Local Reliability Share                                                         | 0.91<br>0.46<br>0.09<br>0.68<br>0.08<br>(0.15)<br>0.07                   | 0.70<br>0.43<br>0.08<br>0.69<br>0.09<br>(0.23)<br>0.06                   | 0.86<br>0.47<br>0.09<br>0.68<br>0.09<br>(0.19)<br>0.07                   | 0.91<br>0.50<br>0.08<br>0.66<br>0.10<br>(0.08)<br>0.14                   | 1.05<br>0.53<br>0.10<br>0.71<br>0.11<br>0.09<br>0.32                   | 0.95<br>0.45<br>0.08<br>0.74<br>0.09<br>(0.05)                           | 1.24<br>0.39<br>0.06<br>0.76<br>0.06<br>0.07<br>0.38                   | 1.03<br>0.39<br>0.07<br>0.75<br>0.07<br>0.17<br>0.50                   | 0.78<br>0.42<br>0.09<br>0.74<br>0.09<br>(0.07)<br>0.22                   | 0.84<br>0.61<br>0.11<br>0.73<br>0.10<br>(0.05)<br>0.08                   | 1.05<br>0.51<br>0.09<br>0.69<br>0.10<br>(0.07)<br>0.12                   | 1.35<br>0.49<br>0.08<br>0.70<br>0.08<br>(0.33)                           |
| NTAC Reserve Regulation NYISO Cost of Operations FERC Fee Recovery Uplift Uplift: Local Reliability Share Uplift: Statewide Share                                 | 0.91<br>0.46<br>0.09<br>0.68<br>0.08<br>(0.15)<br>0.07<br>(0.22)         | 0.70<br>0.43<br>0.08<br>0.69<br>0.09<br>(0.23)<br>0.06<br>(0.29)         | 0.86<br>0.47<br>0.09<br>0.68<br>0.09<br>(0.19)<br>0.07<br>(0.26)         | 0.91<br>0.50<br>0.08<br>0.66<br>0.10<br>(0.08)<br>0.14<br>(0.21)         | 1.05<br>0.53<br>0.10<br>0.71<br>0.11<br>0.09<br>0.32<br>(0.23)         | 0.95<br>0.45<br>0.08<br>0.74<br>0.09<br>(0.05)<br>0.24<br>(0.29)         | 1.24<br>0.39<br>0.06<br>0.76<br>0.06<br>0.07<br>0.38<br>(0.31)         | 1.03<br>0.39<br>0.07<br>0.75<br>0.07<br>0.17<br>0.50<br>(0.33)         | 0.78<br>0.42<br>0.09<br>0.74<br>0.09<br>(0.07)<br>0.22<br>(0.28)         | 0.84<br>0.61<br>0.11<br>0.73<br>0.10<br>(0.05)<br>0.08<br>(0.13)         | 1.05<br>0.51<br>0.09<br>0.69<br>0.10<br>(0.07)<br>0.12<br>(0.19)         | 1.35<br>0.49<br>0.08<br>0.70<br>0.08<br>(0.33)<br>0.05<br>(0.38)         |
| NTAC Reserve Regulation NYISO Cost of Operations FERC Fee Recovery Uplift Uplift: Local Reliability Share Uplift: Statewide Share Voltage Support and Black Start | 0.91<br>0.46<br>0.09<br>0.68<br>0.08<br>(0.15)<br>0.07<br>(0.22)<br>0.44 | 0.70<br>0.43<br>0.08<br>0.69<br>0.09<br>(0.23)<br>0.06<br>(0.29)<br>0.44 | 0.86<br>0.47<br>0.09<br>0.68<br>0.09<br>(0.19)<br>0.07<br>(0.26)<br>0.44 | 0.91<br>0.50<br>0.08<br>0.66<br>0.10<br>(0.08)<br>0.14<br>(0.21)<br>0.43 | 1.05<br>0.53<br>0.10<br>0.71<br>0.11<br>0.09<br>0.32<br>(0.23)<br>0.45 | 0.95<br>0.45<br>0.08<br>0.74<br>0.09<br>(0.05)<br>0.24<br>(0.29)<br>0.45 | 1.24<br>0.39<br>0.06<br>0.76<br>0.06<br>0.07<br>0.38<br>(0.31)<br>0.46 | 1.03<br>0.39<br>0.07<br>0.75<br>0.07<br>0.17<br>0.50<br>(0.33)<br>0.46 | 0.78<br>0.42<br>0.09<br>0.74<br>0.09<br>(0.07)<br>0.22<br>(0.28)<br>0.45 | 0.84<br>0.61<br>0.11<br>0.73<br>0.10<br>(0.05)<br>0.08<br>(0.13)<br>0.45 | 1.05<br>0.51<br>0.09<br>0.69<br>0.10<br>(0.07)<br>0.12<br>(0.19)<br>0.44 | 1.35<br>0.49<br>0.08<br>0.70<br>0.08<br>(0.33)<br>0.05<br>(0.38)<br>0.45 |